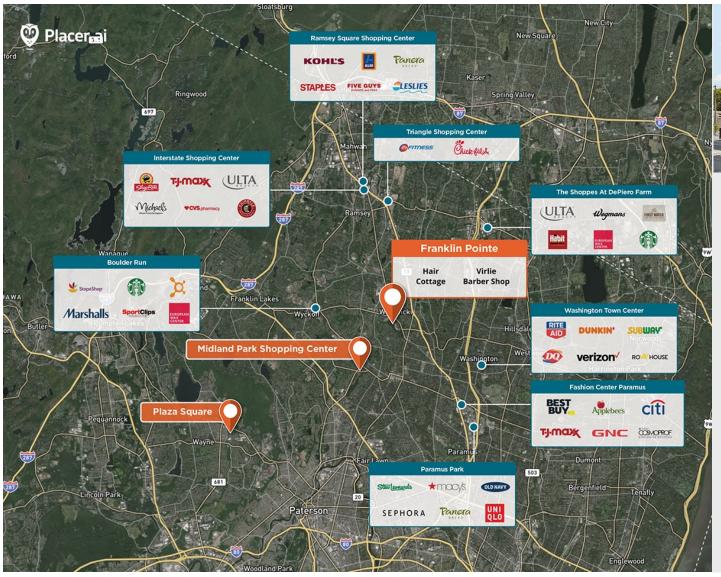

## Franklin Pointe

9 60 Franklin Tpke, Waldwick, NJ 07463

Free-standing pad located in a center featuring a strong mix of national, regional, and local tenants.

Center Size: 20,000 Spaces Available: 1

## Within 3 Miles

Population 75,859

Avg. Household Income 257,165

Avg. Home Value \$951,064

Annual Visits 347,508 Vehicles Per Day 7,901

Regency Centers.

Joe Allegretti
Leasing Contact

**L** 203 863 8200