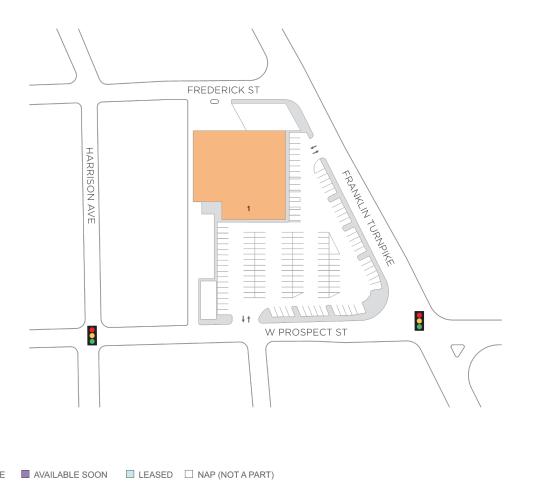

## Franklin Pointe

**9** 60 Franklin Tpke, Waldwick, NJ 07463

Center Size: 20,000

| SPACE | TENANT    | SF     |
|-------|-----------|--------|
| 01    | AVAILABLE | 20,000 |

1 of 1

Regency Centers.

Joe Allegretti Leasing Contact **L** 203 863 8200