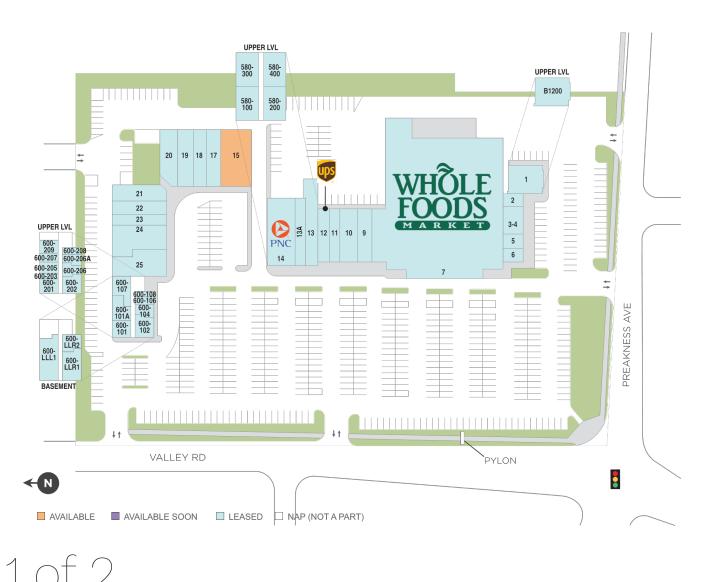

## Valley Ridge Shopping Center

9 560-600 Valley Rd, Wayne, NJ 07470

Neighborhood center with retail and office uses, boasting a mix of national, regional, and local tenants.

Center Size: 102,963 Spaces Available: 1

## Valley Ridge Shopping Center

9 560-600 Valley Rd, Wayne, NJ 07470

**Center Size: 102,963** 

| SPACE    | TENANT                       | SF     |
|----------|------------------------------|--------|
| 15       | AVAILABLE                    | 3,788  |
| 01       | VALLEY BANK                  | 2,100  |
| 02       | CAMMAROTA'S HAIRCUTTERS      | 557    |
| 03-04    | CHINA KITCHEN                | 1,150  |
| 05       | CURATED BOUTIQUE             | 567    |
| 06       | MASSOLA JEWELERS             | 625    |
| 07       | WHOLE FOODS                  | 38,792 |
| 09       | THE BAGEL STOP & DELI        | 1,600  |
| 10       | DUNKIN DONUTS                | 1,950  |
| 100      | IPP SOLAR                    | 0      |
| 11       | ZAPP COMICS                  | 1,213  |
| 12       | THE UPS STORE                | 1,145  |
| 13       | PLAINS PHARMACY              | 2,494  |
| 13A      | PERLEI SALON                 | 1,700  |
| 14       | PNC BANK                     | 3,500  |
| 17       | JETSET MODERN PILATES        | 1,762  |
| 18       | WAYNE VALLEY ANIMAL HOSPITAL | 1,306  |
| 19       | JACKIE SMALLS GRILLETTE      | 1,694  |
| 20       | US POST OFFICE               | 1,677  |
| 21       | NEIL'S PIZZA                 | 1,736  |
| 22       | EYELUXE EYECARE              | 1,706  |
| 23       | WAYNE VALLEY NAILS           | 1,706  |
| 24       | TAICHI SUSHI & BUBBLE TEA    | 2,000  |
| 25       | LIQUOR LOCKER                | 3,228  |
| 580-100  | SUMMIT MARTIAL ARTS          | 2,000  |
| 580-200  | LE DANSE                     | 1,850  |
| 580-300  | KUMON MATH & READING CENTER  | 1,130  |
| 580-400  | CARTRIDGE WORLD              | 900    |
| 600-101  | ACUPUNCTURE ONE WELLNESS     | 905    |
| 600-101A | BENWAY SCHOOL ADMIN OFFICES  | 1,062  |
| 600-102  | ROBERT J. CASCONE LAW OFFICE | 917    |
| 600-104  | COASTAL INTERNATIONAL        | 846    |
| 600-106  | JOSEPH LIPARI CPA            | 355    |