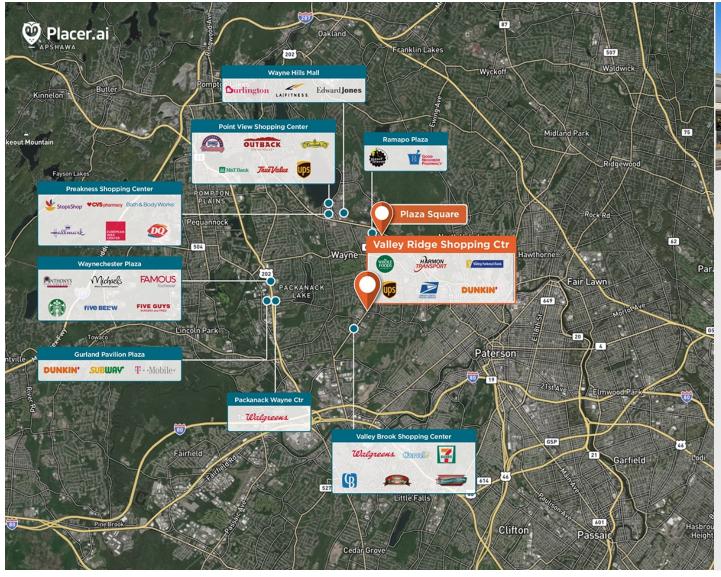

## Valley Ridge Shopping Center

9 560-600 Valley Rd, Wayne, NJ 07470

Neighborhood center with retail and office uses, boasting a mix of national, regional, and local tenants.

Center Size: 102,963 Spaces Available: 1

## Within 3 Miles

Population 122,007 Avg. Household Income 133,703 Avg. Home Value \$533,223

Annual Visits 1,838,332

Vehicles Per Day 30,452

Regency Centers.

Joe Allegretti
Leasing Contact

**L** 203 863 8200