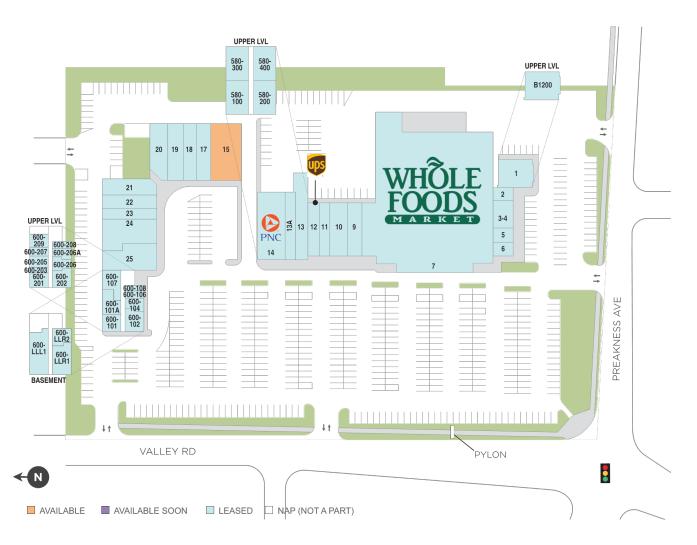

## Valley Ridge Shopping Center

9 560-600 Valley Rd, Wayne, NJ 07470

Neighborhood center with retail and office uses, boasting a mix of national, regional, and local tenants.

Center Size: 102,963 Spaces Available: 1

## Valley Ridge Shopping Center

9 560-600 Valley Rd, Wayne, NJ 07470

**Center Size: 102,963** 

| SPACE    | TENANT                         | SF    |
|----------|--------------------------------|-------|
| 600-107  | PRECISION ENDODONTICS OF WAYNE | 1,270 |
| 600-108  | ON-POINT STAFFING GROUP LLC    | 403   |
| 600-201  | STEPRITE MEDICAL TRANSPORT     | 885   |
| 600-202  | PSYCHOLOGICAL SOLUTIONS        | 1,062 |
| 600-203  | WIRE UP ELECTRIC               | 300   |
| 600-205  | LAW OFFICE OF MUSTAFA CETIN    | 705   |
| 600-206  | OFFICES OF MARIA ELENA SIMONE  | 707   |
| 600-     | CSA CONSULTING GROUP           | 614   |
| 600-207  | LUNAR GLOW BEAUTY LOUNGE       | 536   |
| 600-208  | CAJILEMA & SIMPSONS INSURANCE  | 484   |
| 600-209  | PRESTIGE WORLDWIDE REAL ESTATE | 795   |
| 600-LLL1 | FINE DENTAL CARE               | 2,700 |
| 600-     | PSL TICKETS                    | 1,852 |
| 600-     | VALLEY RIDGE CHIROPRACTOR      | 1,109 |
| B1200    | LUMIDA WEALTH MANAGEMENT       | 1,580 |