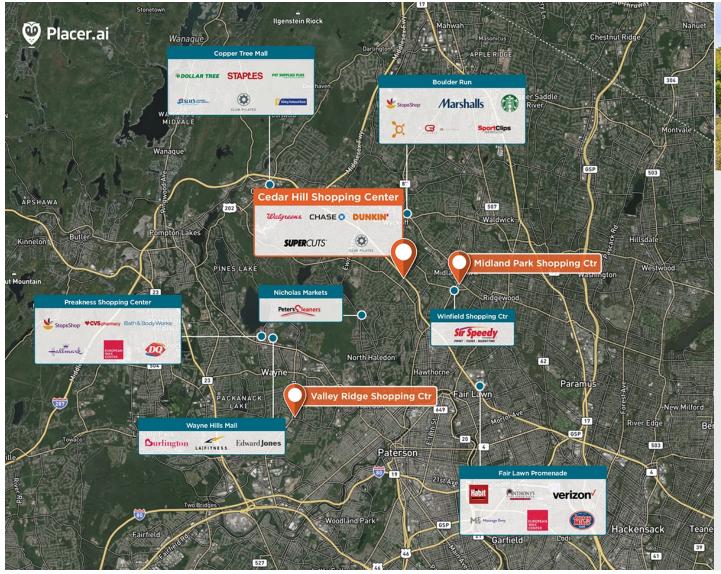

## **Cedar Hill Shopping Center**

9 525 Cedar Hill Ave, Wyckoff, NJ 07481

Featuring a strong mix of national, regional, and local tenants.

Center Size: 43,370 **Spaces Available: 2** 