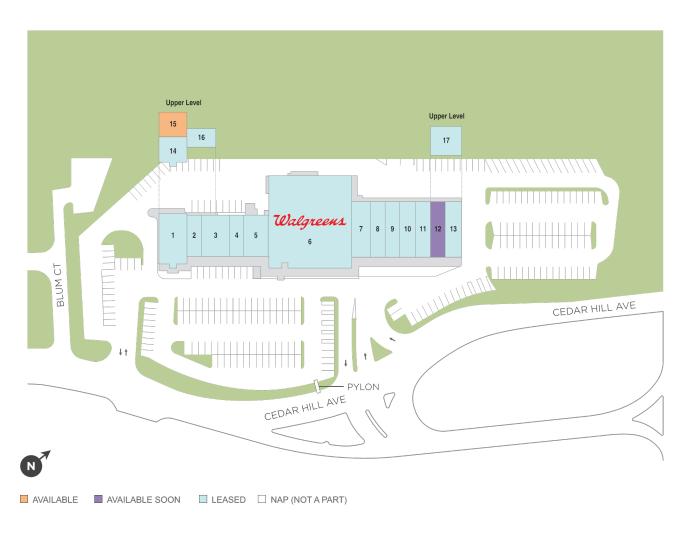

## **Cedar Hill Shopping Center**

♀ 525 Cedar Hill Ave, Wyckoff, NJ 07481

Center Size: 43,370

| SPACE | TENANT                         | SF     |
|-------|--------------------------------|--------|
| 15    | AVAILABLE                      | 1,500  |
| 12    | AVAILABLE SOON (Fitness Space) | 1,760  |
| 01    | JPMORGAN CHASE BANK            | 3,000  |
| 02    | CEDAR HILL HOT BAGELS          | 1,100  |
| 03    | TEDDY'S FRENCH CLEANERS        | 2,520  |
| 04    | A&S FOOD MARKET                | 1,200  |
| 05    | DUNKIN DONUTS                  | 2,400  |
| 06    | WALGREENS                      | 15,960 |
| 07    | PERSPIRE SAUNA STUDIO          | 2,025  |
| 08    | CLUB PILATES                   | 1,760  |
| 09    | SUPERCUTS                      | 1,760  |
| 10    | STRETCHLAB                     | 1,760  |
| 11    | WYCKOFF PIZZA & RESTAURANT     | 1,760  |
| 13    | WISTERIA NAILS                 | 1,760  |
| 14    | BR HOLISTIC HEALING            | 1,500  |
| 16    | 525 OFFICE LLC                 | 600    |
| 17    | HMS GLOBAL HOLDINGS, LLC       | 1,005  |