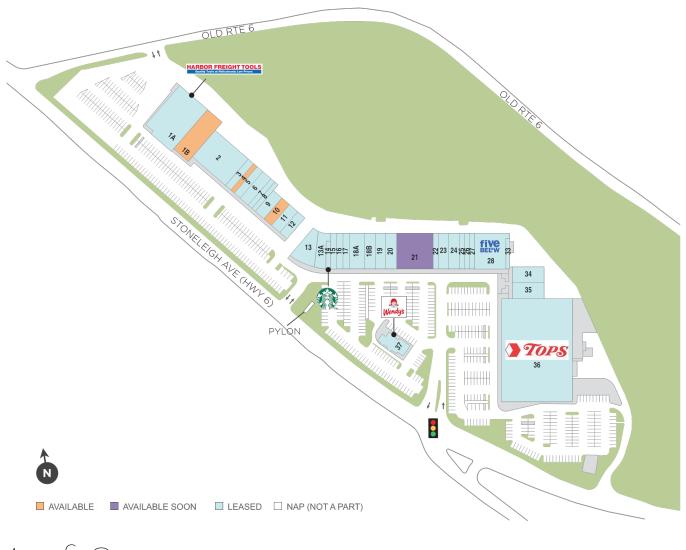

## **Putnam Plaza**

Putnam Plaza, Carmel, NY 10512

**Center Size:** 189,365

| SPACE | TENANT                         | SF     |
|-------|--------------------------------|--------|
| 04    | AVAILABLE (Restaurant)         | 1,350  |
| 10    | AVAILABLE                      | 2,400  |
| 1B    | AVAILABLE                      | 8,930  |
| 21    | AVAILABLE SOON                 | 10,520 |
| 02    | DOLLAR WORLD                   | 12,500 |
| 03    | CARVEL                         | 2,000  |
| 05    | GREEK VILLAGE RESTAURANT       | 2,000  |
| 06    | WASH N DRY                     | 3,000  |
| 07    | VAIL GATE CLEANERS             | 1,500  |
| 08    | ITALIA BARBER SHOP             | 1,250  |
| 09    | H & R BLOCK                    | 2,400  |
| 11    | FIDDLER'S GREEN PUB            | 2,400  |
| 12    | PCSB BANK                      | 2,400  |
| 13    | CHOICE PET SUPPLY              | 4,120  |
| 13A   | AFC URGENT CARE                | 3,155  |
| 14    | STARBUCKS                      | 1,742  |
| 15    | TOBACCO HOUSE                  | 1,500  |
| 16    | HALLELUJAH FOOT SPA            | 1,500  |
| 17    | SALSA FRESCA                   | 2,000  |
| 18A   | MOTION PT                      | 3,917  |
| 18B   | RAYMOND OPTICIANS              | 2,962  |
| 19    | IZUMI JAPANESE RESTAURANT      | 3,000  |
| 1A    | HARBOR FREIGHT TOOLS           | 15,775 |
| 20    | PRATO TRATTORIA                | 3,000  |
| 22    | JERSEY MIKE'S SUBS             | 1,500  |
| 23    | EMPIRE BAGELS                  | 3,000  |
| 24    | CARMEL FLOWER SHOP             | 3,000  |
| 25    | OCEAN BEAUTY & NAIL SPA        | 1,500  |
| 26    | CHINA HOUSE                    | 1,500  |
| 27    | MARINE CORPS RECRUITING OFFICE | 1,500  |
| 28    | FIVE BELOW                     | 9,010  |
| 33    | TULU EYEBROW THREADING         | 800    |
| 34    | C.R. WALLAUER & CO. INC.       | 4,051  |

## **Putnam Plaza**

Putnam Plaza, Carmel, NY 10512

**Center Size: 189,365** 

| SPACE | TENANT                 | SF     |
|-------|------------------------|--------|
| 35    | PUTNAM WINES & SPIRITS | 3,825  |
| 36    | TOPS FRIENDLY MARKET   | 60,858 |
| 37    | WENDY'S                | 3,500  |
| BILL  | STARLITE MEDIA COMPANY | 0      |