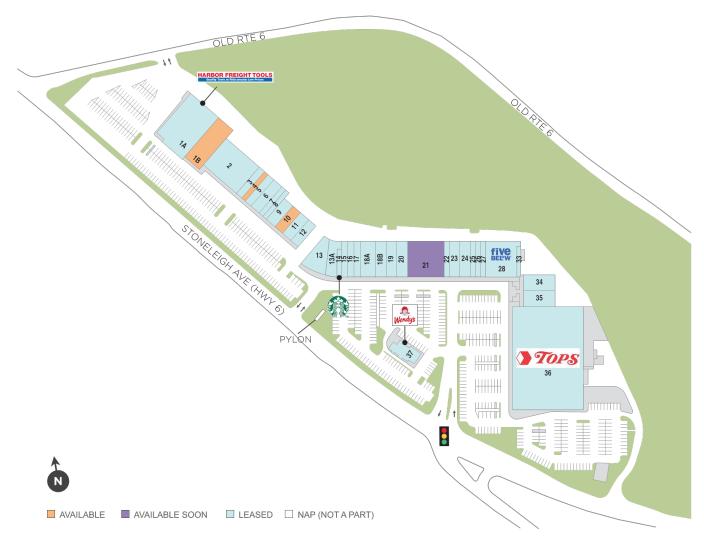

## **Putnam Plaza**

Putnam Plaza, Carmel, NY 10512

**Center Size:** 189,365

| SPACE | TENANT                         | SF     |
|-------|--------------------------------|--------|
| 04    | AVAILABLE (Restaurant)         | 1,350  |
| 10    | AVAILABLE                      | 2,400  |
| 1B    | AVAILABLE                      | 8,930  |
| 21    | AVAILABLE SOON                 | 10,520 |
| 02    | DOLLAR WORLD                   | 12,500 |
| 03    | CARVEL                         | 2,000  |
| 05    | GREEK VILLAGE RESTAURANT       | 2,000  |
| 06    | WASH N DRY                     | 3,000  |
| 07    | VAIL GATE CLEANERS             | 1,500  |
| 08    | ITALIA BARBER SHOP             | 1,250  |
| 09    | H & R BLOCK                    | 2,400  |
| 11    | FIDDLER'S GREEN PUB            | 2,400  |
| 12    | PCSB BANK                      | 2,400  |
| 13    | CHOICE PET SUPPLY              | 4,120  |
| 13A   | AFC URGENT CARE                | 3,155  |
| 14    | STARBUCKS                      | 1,742  |
| 15    | TOBACCO HOUSE                  | 1,500  |
| 16    | HALLELUJAH FOOT SPA            | 1,500  |
| 17    | SALSA FRESCA                   | 2,000  |
| 18A   | MOTION PT                      | 3,917  |
| 18B   | RAYMOND OPTICIANS              | 2,962  |
| 19    | IZUMI JAPANESE RESTAURANT      | 3,000  |
| 1A    | HARBOR FREIGHT TOOLS           | 15,775 |
| 20    | PRATO TRATTORIA                | 3,000  |
| 22    | JERSEY MIKE'S SUBS             | 1,500  |
| 23    | EMPIRE BAGELS                  | 3,000  |
| 24    | CARMEL FLOWER SHOP             | 3,000  |
| 25    | OCEAN BEAUTY & NAIL SPA        | 1,500  |
| 26    | CHINA HOUSE                    | 1,500  |
| 27    | MARINE CORPS RECRUITING OFFICE | 1,500  |
| 28    | FIVE BELOW                     | 9,010  |
| 33    | TULU EYEBROW THREADING         | 800    |
| 34    | C.R. WALLAUER & CO. INC.       | 4,051  |

## **Putnam Plaza**

Putnam Plaza, Carmel, NY 10512

**Center Size: 189,365** 

| SPACE | TENANT                 | SF     |
|-------|------------------------|--------|
| 35    | PUTNAM WINES & SPIRITS | 3,825  |
| 36    | TOPS FRIENDLY MARKET   | 60,858 |
| 37    | WENDY'S                | 3,500  |
| BILL  | STARLITE MEDIA COMPANY | 0      |