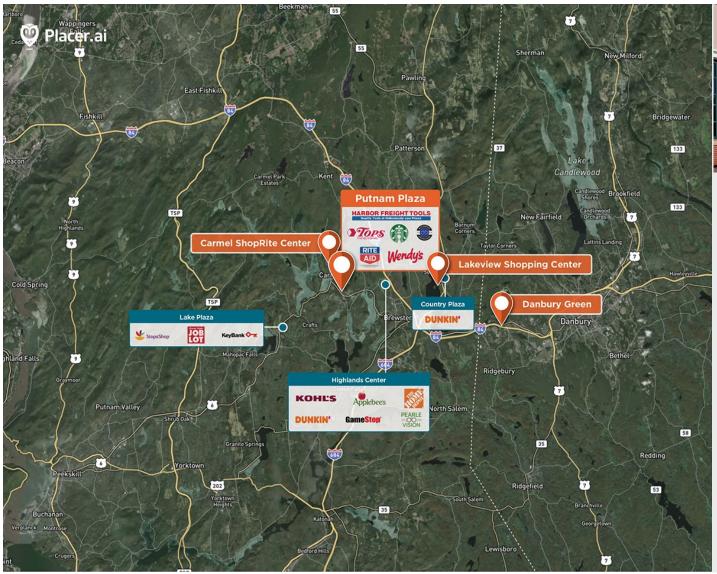

## **Putnam Plaza**

Putnam Plaza, Carmel, NY 10512

Located on Route 6 in the Town of Carmel, New York, just minutes from I-84 and principal roads.

Center Size: 189,365 Spaces Available: 4

## Within 3 Miles

Population 19,569 Avg. Household Income 135,312 Avg. Home Value \$505,005

Annual Visits 2,266,245 Vehicles Per Day 17,050

Regency Centers.

**Steve Dudziec**Leasing Contact

**L** 203 863 8212