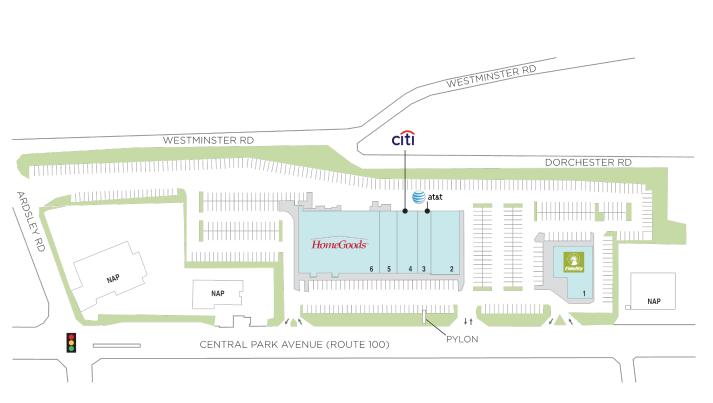

## Center Size: 49,630

| SPACE | TENANT             | SF     |
|-------|--------------------|--------|
| JFACL | ENGIN              | 51     |
| 01    | FIDELITY BROKERAGE | 6,986  |
| 02    | K POT KOREAN BBQ   | 7,474  |
| 03    | AT&T               | 3,170  |
| 04    | CITIBANK           | 5,625  |
| 05    | PIZZA & BREW       | 4,375  |
| 06    | HOMEGOODS          | 22,000 |