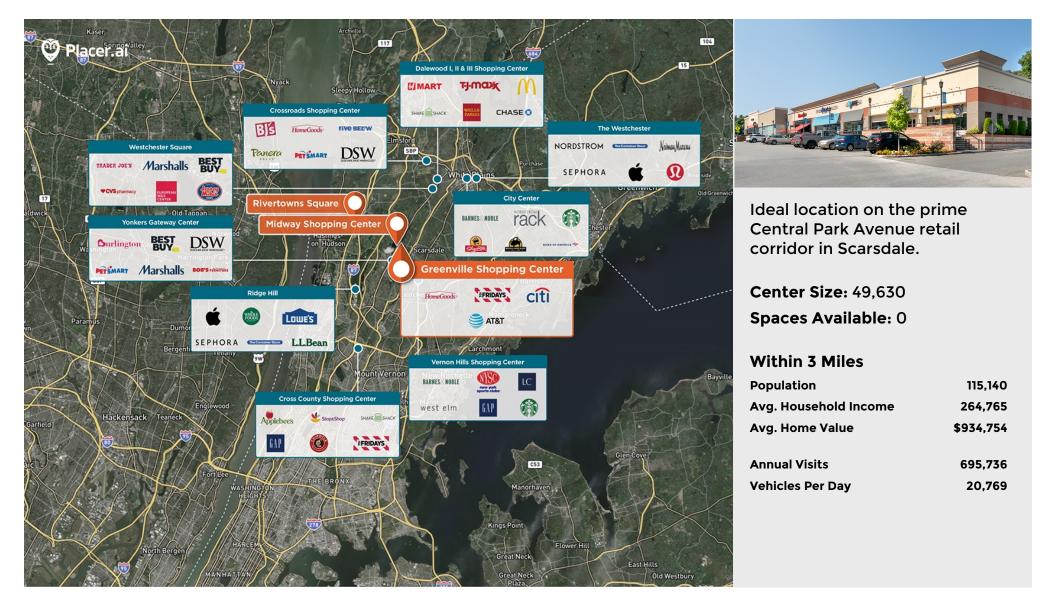

## Greenville

## **9** 799-855 Central Park Avenue, Scarsdale, NY 10583

## Center Size: 49,630

| SPACE | TENANT             | SF     |
|-------|--------------------|--------|
| JFACL | ENGIN              | 51     |
| 01    | FIDELITY BROKERAGE | 6,986  |
| 02    | K POT KOREAN BBQ   | 7,474  |
| 03    | AT&T               | 3,170  |
| 04    | CITIBANK           | 5,625  |
| 05    | PIZZA & BREW       | 4,375  |
| 06    | HOMEGOODS          | 22,000 |