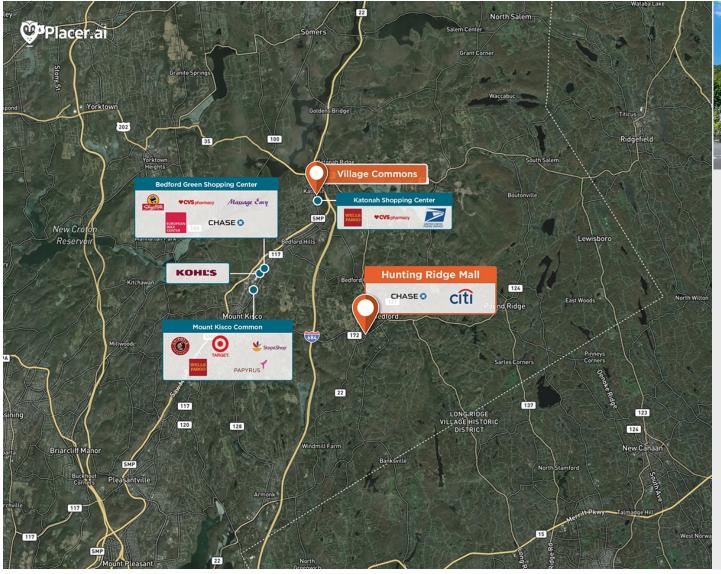

## **Hunting Ridge Mall**

9 420 - 448 Old Post Road, Bedford, NY 10506

Strategically located between Bedford Village & Fox Lane Middle / High School in Bedford, NY.

Center Size: 50,906 Spaces Available: 0

## Within 3 Miles

Population 7,880
Avg. Household Income 399,257
Avg. Home Value \$1,355,383

Annual Visits 445,775 Vehicles Per Day 12,932

Regency Centers.

**Brianna Soro**Leasing Contact

**L** 203 863 8214