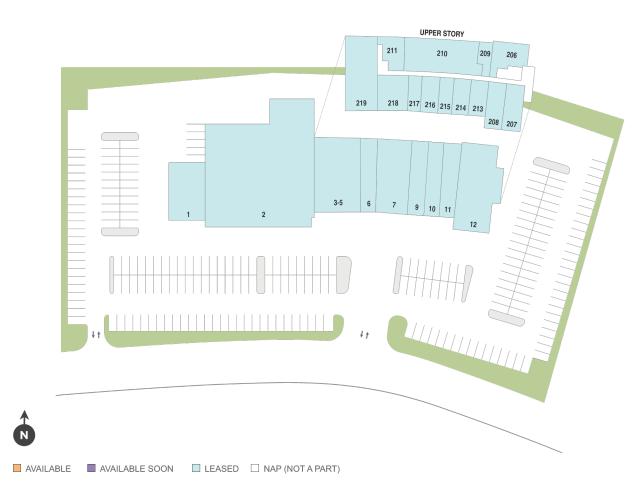

## **Hunting Ridge Mall**

**♀** 420 - 448 Old Post Road, Bedford, NY 10506

**Center Size: 50,906** 

| SPACE | TENANT                         | SF     |
|-------|--------------------------------|--------|
| 01    | CHASE BANK                     | 2,640  |
| 02    | DECICCO & SONS                 | 15,450 |
| 03-05 | BEDFORD PHARMACY               | 4,048  |
| 06    | BEDFORD VILLAGE PASTRY         | 1,837  |
| 07    | SIEMERS WINE AND SPIRITS, INC. | 2,880  |
| 09    | ACCESS PHYSICAL THERAPY        | 1,500  |
| 10    | DOUGLAS ELLIMAN OF WESTCHESTER | 1,500  |
| 11    | VILLAGE CLEANERS               | 1,714  |
| 12    | CITIBANK                       | 4,200  |