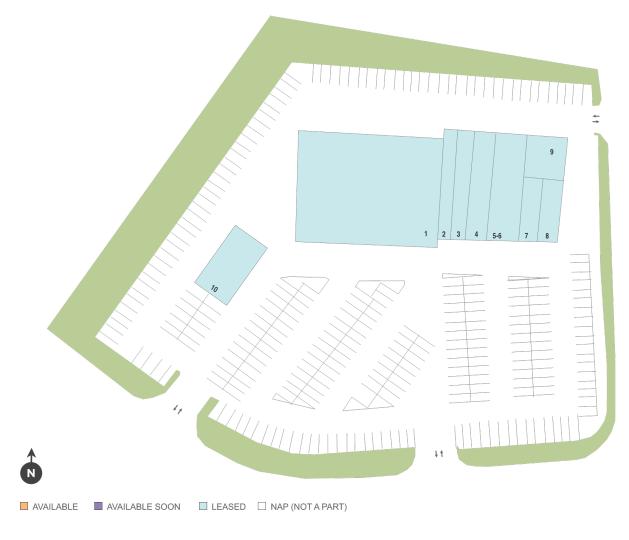

## **Jefferson Valley Shopping Center**

♀ 3649 - 3665 Lee Boulevard, Jefferson Valley, NY 10535

Center Size: 34,850

| SPACE | TENANT                 | SF     |
|-------|------------------------|--------|
| 01    | DECICCO FAMILY MARKETS | 17,550 |
| 02    | DREAM NAIL SPA         | 1,600  |
| 03    | GINNY'S WINE & LIQUOR  | 2,364  |
| 04    | GIGI'S PIZZA & WEDGES  | 2,954  |
| 05-06 | TACONIC PHARMACY       | 4,432  |
| 07    | SUBWAY                 | 800    |
| 08    | DUNKIN DONUTS          | 1,500  |
| 09    | NO.1 KITCHEN           | 800    |
| 10    | PCSB BANK              | 2,850  |