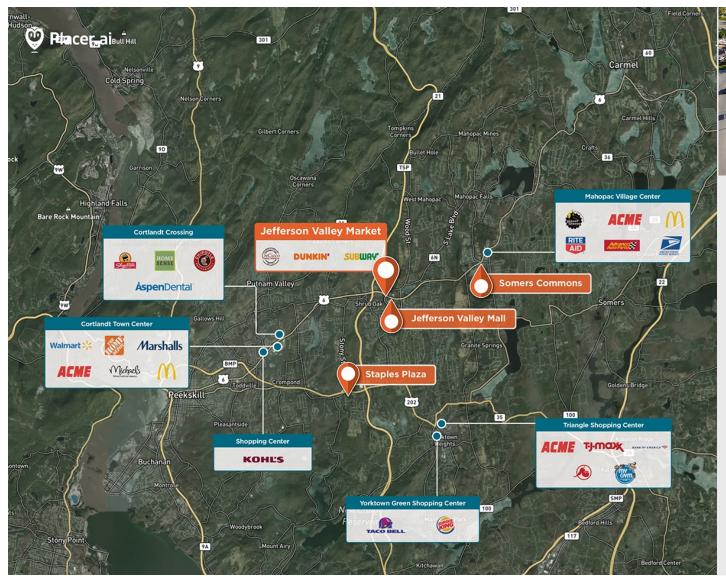

## Jefferson Valley Shopping Center

♀ 3649 - 3665 Lee Boulevard, Jefferson Valley, NY 10535

Neighborhood center with robust traffic counts of 27,000 cars daily via Route 6.

Center Size: 34,850 Spaces Available: 0

## Within 3 Miles

Population 34,815

Avg. Household Income 192,663

Avg. Home Value \$623,900

Annual Visits 1,159,428
Vehicles Per Day 27,142

Regency Centers.

**Brianna Soro**Leasing Contact

**L** 203 863 8214