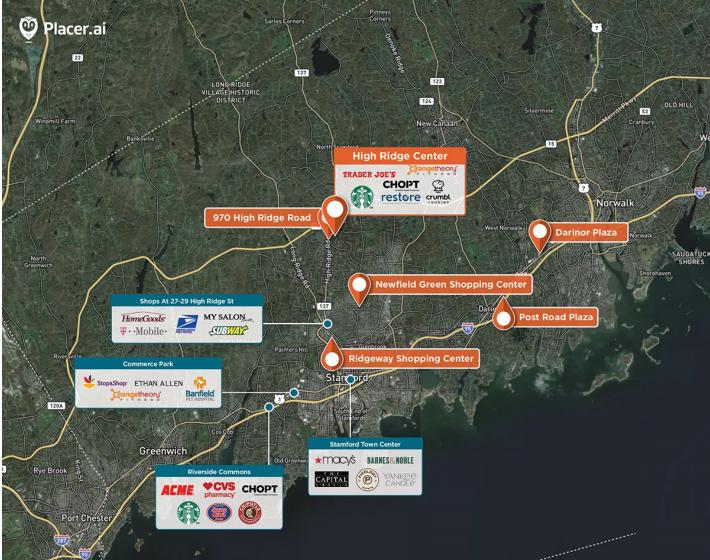

### **High Ridge Center**

**V** High Ridge Center, Stamford, CT 06905

Premier grocery-anchored shopping center, less than 1 mile off the Merritt Parkway on High Ridge Road.

Center Size: 88,613 Spaces Available: 0

#### Within 3 Miles

| Population            | 54,907    |
|-----------------------|-----------|
| Avg. Household Income | 215,519   |
| Avg. Home Value       | \$832,295 |
|                       |           |
| Annual Visits         | 2,363,149 |
| Vehicles Per Day      | 29,164    |