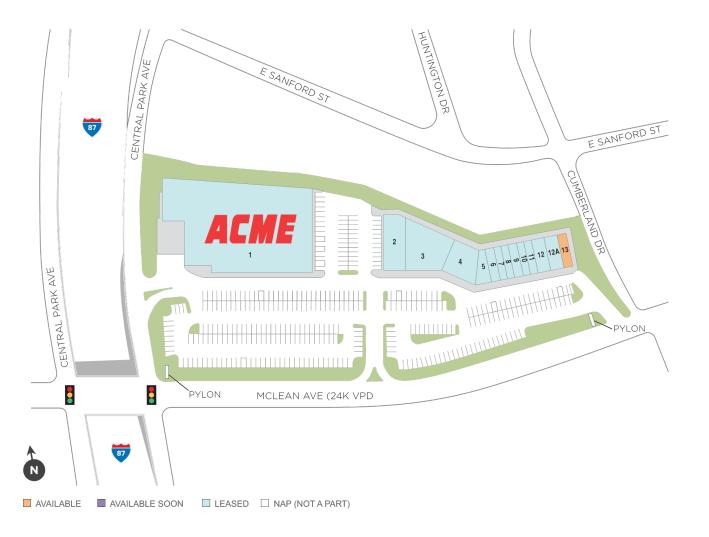

## McLean Plaza

Center Size: 57,989

| SPACE | TENANT                    | SF     |
|-------|---------------------------|--------|
| 13    | AVAILABLE                 | 1,073  |
| 01    | ACME MARKETS              | 35,000 |
| 02    | RIDGEWOOD SAVINGS BANK    | 3,224  |
| 03    | AUTOZONE                  | 6,715  |
| 04    | BIG E WINES & LIQUORS     | 2,242  |
| 05    | NEIGHBORHOOD LAUNDRY      | 1,474  |
| 06    | BONNIE & CLYDE HAIR SALON | 863    |
| 07    | SOPHIA'S PIZZA & PASTA    | 730    |
| 08    | EG SON CLEANERS           | 853    |
| 09    | DUNKIN DONUTS             | 900    |
| 10    | PRECISION ACCOUNTING      | 895    |
| 11    | KHAN STATIONERY & LOTTO   | 910    |
| 12    | HANA NAILS                | 1,340  |
| 12A   | TACO BELL                 | 1,770  |
| BILL  | STARLITE MEDIA COMPANY    | O      |
| BIN   | STANDARD RECYCLING        | O      |