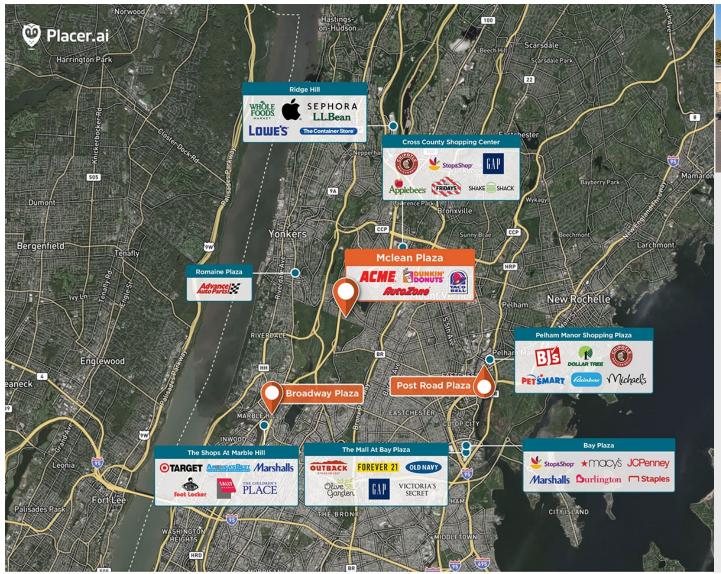

## McLean Plaza

Located on McLean Avenue and features a roster of national, regional, and local tenants.

Center Size: 57,989 Spaces Available: 1