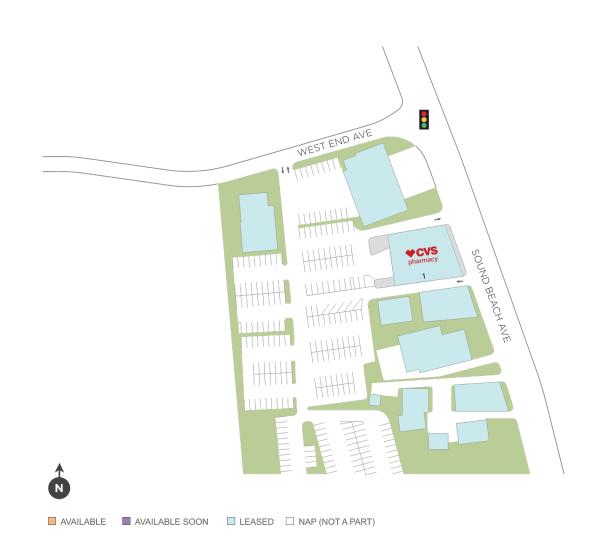

## **Center Size: 8,000**

| SPACE | TENANT | SF    |
|-------|--------|-------|
| 01    | CVS    | 8,000 |

 $1 \cap f 1$ 

Regency<sup>•</sup> Centers.

Shanna Athas Leasing Contact 203 863 8259
shannaathas@regencycenters.com