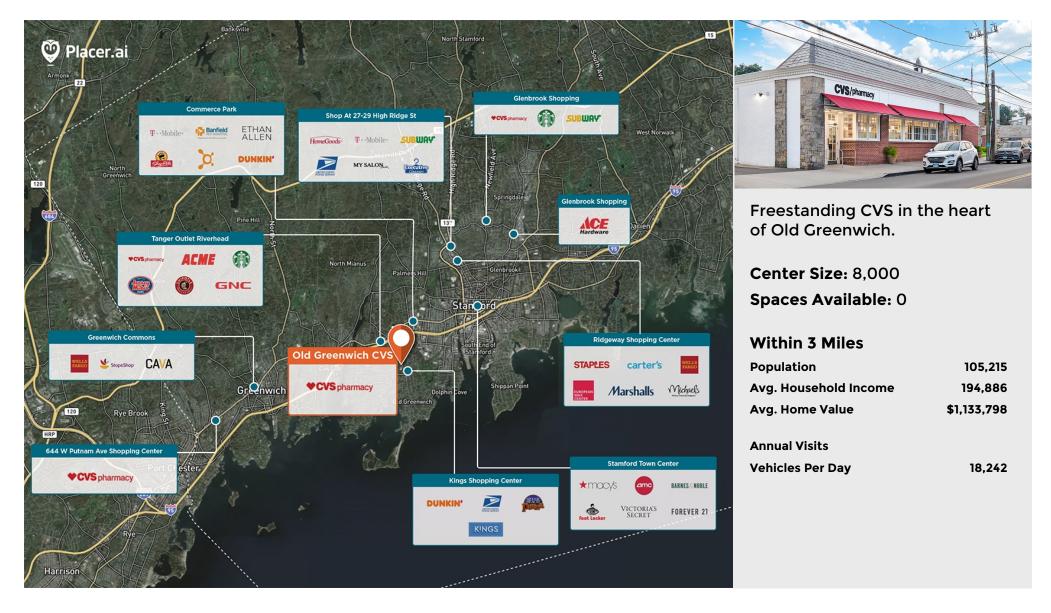

## **Old Greenwich CVS**

Regency<sup>•</sup>

Centers.

**Q** Old Greenwich CVS, Greenwich, CT 06870



This site plan is not a representation, warranty or guarantee as to size, location, identity of any tenant, the suite number, address or any other physical indicator or parameter of the property and for use as approximated information only. The improvements are subject to changes, additions, and deletions as the architect, landlord, or any governmental agency may direct or determine in their absolute discretion.

shannaathas@regencycenters.com

**\$** 203 863 8259

**Shanna Athas** 

Leasing Contact

Updated: Sep 14 2025

©2025 Regency Centers, L.P.

## **Old Greenwich CVS**

**Q** Old Greenwich CVS, Greenwich, CT 06870



## **Center Size: 8,000**

| SPACE | TENANT | SF    |
|-------|--------|-------|
| 01    | CVS    | 8,000 |

 $1 \cap f 1$ 

Regency<sup>•</sup> Centers.

Shanna Athas