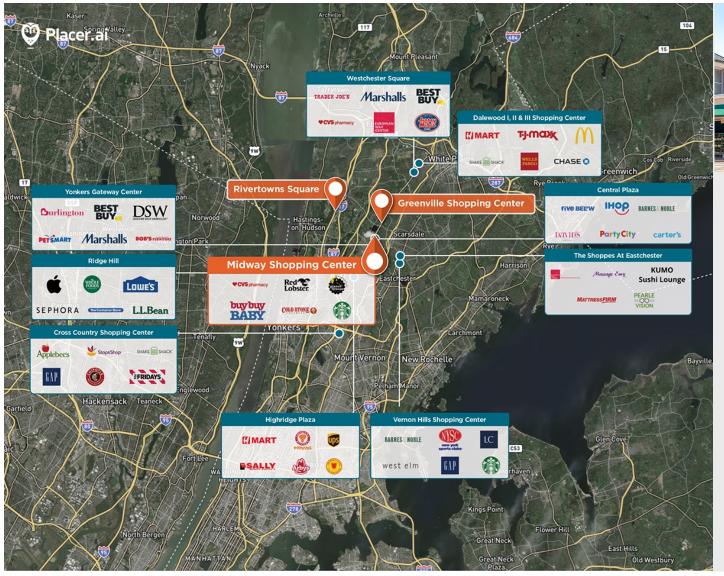

## **Midway Shopping Center**

Midway Shopping Center, Scarsdale, NY 10583

Located in Scarsdale, NY, on the prime Central Park Avenue retail corridor north of Ardsley Road.

Center Size: 244,292 Spaces Available: 4

## Within 3 Miles

Population 119,305
Avg. Household Income 252,976
Avg. Home Value \$911,139

Annual Visits 4,476,158 Vehicles Per Day 21,198

Regency Centers.

Joe Allegretti Leasing Contact **L** 203 863 8200