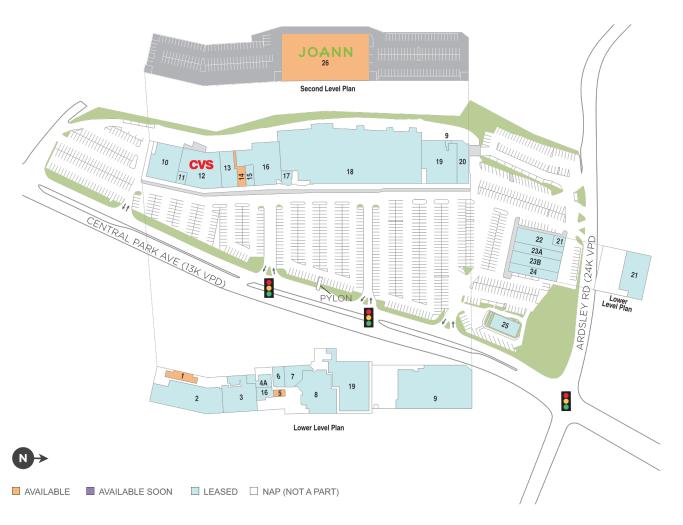

## **Midway Shopping Center**

**Nidway Shopping Center, Scarsdale, NY 10583** 

**Center Size: 244,292** 

| SPACE | TENANT                        | SF     |
|-------|-------------------------------|--------|
| 01    | AVAILABLE                     | 1,893  |
| 05    | AVAILABLE                     | 550    |
| 14    | AVAILABLE (Restaurant)        | 1,625  |
| 26    | AVAILABLE                     | 31,843 |
| 02    | PLANET FITNESS                | 10,520 |
| 03    | LAKESHORE LEARNING            | 8,000  |
| 04A   | BACH TO ROCK                  | 2,131  |
| 06    | THE CODER SCHOOL              | 1,873  |
| 07    | SCARSDALE TAEKWONDO           | 3,110  |
| 08    | DENNY'S KIDS                  | 10,375 |
| 09    | AMAZING SAVINGS               | 24,538 |
| 10    | UGLY DUMPLING                 | 8,065  |
| 11    | COLD STONE CREAMERY           | 867    |
| 12    | cvs                           | 10,767 |
| 13    | M&T BANK                      | 4,145  |
| 15    | YR BLOSSOM NAILS              | 1,270  |
| 16    | MIDWAY WINES & LIQUORS        | 6,310  |
| 17    | VISION WORLD                  | 1,095  |
| 18    | SHOPRITE                      | 73,758 |
| 19    | ULTA                          | 11,105 |
| 20    | LOMBARDO'S ITALIAN RESTAURANT | 3,890  |
| 21    | TRANQUILITY SPA               | 6,130  |
| 22    | PANERA BREAD                  | 4,723  |
| 23A   | KURA SUSHI                    | 2,864  |
| 23B   | CHICK-FIL-A                   | 5,229  |
| 24    | CHIPOTLE MEXICAN GRILL        | 3,000  |
| 25    | HSBC BANK                     | 3,180  |