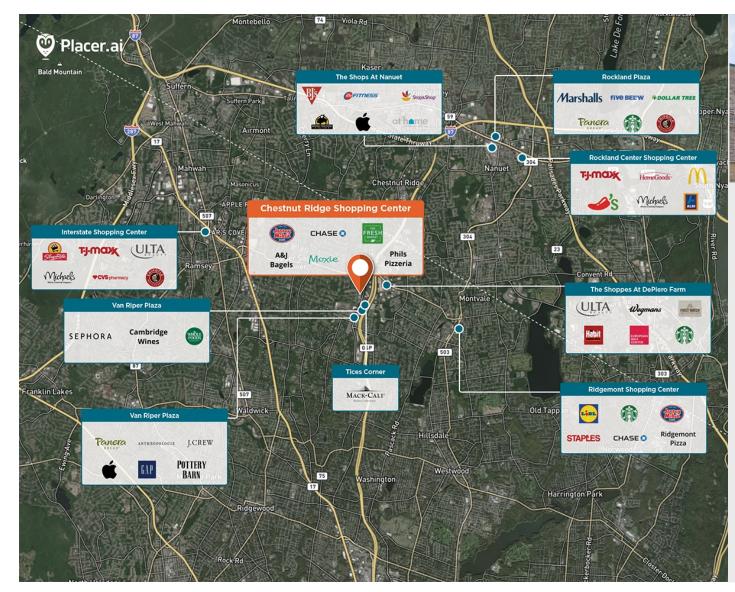

## **Chestnut Ridge S/C - OLD**

**Q** Chestnut Ridge Shopping Center, Montvale, NJ 07645

Serving Montvale, Woodcliff Lake, Park Ridge, Saddle River & Upper Saddle River, Rivervale, and Hillsdale.

Center Size: 76,388 Spaces Available: 15

#### Within 3 Miles

| Population            | 55,688    |
|-----------------------|-----------|
| Avg. Household Income | 236,752   |
| Avg. Home Value       | \$893,788 |
| Annual Visits         | 764,975   |
| Vehicles Per Day      | 8,100     |