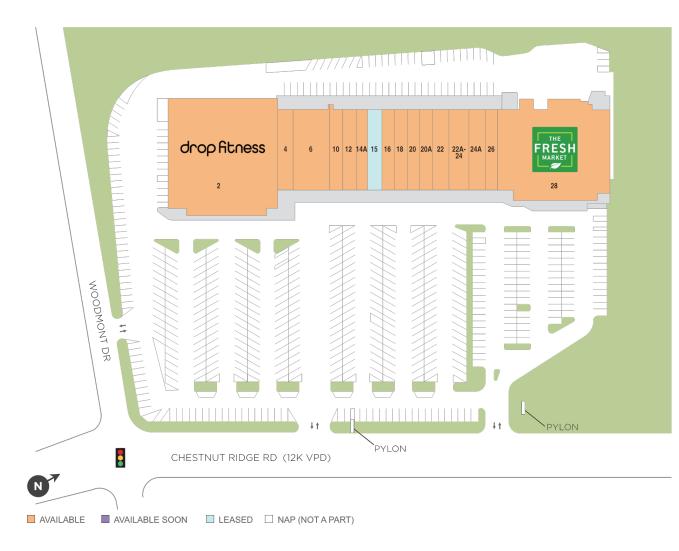

## **Chestnut Ridge S/C - OLD**

**Q** Chestnut Ridge Shopping Center, Montvale, NJ 07645

#### Center Size: 76,388

| SPACE  | TENANT              | SF     |
|--------|---------------------|--------|
| 02     | AVAILABLE           | 23,453 |
| 04     | AVAILABLE           | 2,310  |
| 06     | AVAILABLE           | 5,610  |
| 10     | AVAILABLE           | 1,980  |
| 12     | AVAILABLE           | 2,020  |
| 14A    | AVAILABLE           | 1,980  |
| 16     | AVAILABLE           | 1,980  |
| 18     | AVAILABLE           | 1,980  |
| 20     | AVAILABLE           | 1,980  |
| 20A    | AVAILABLE           | 1,980  |
| 22     | AVAILABLE           | 2,450  |
| 22A-24 | AVAILABLE           | 3,080  |
| 24A    | AVAILABLE           | 2,420  |
| 26     | AVAILABLE           | 1,980  |
| 28     | AVAILABLE           | 19,205 |
| 15     | GEN SUSHI & HIBACHI | 1,980  |