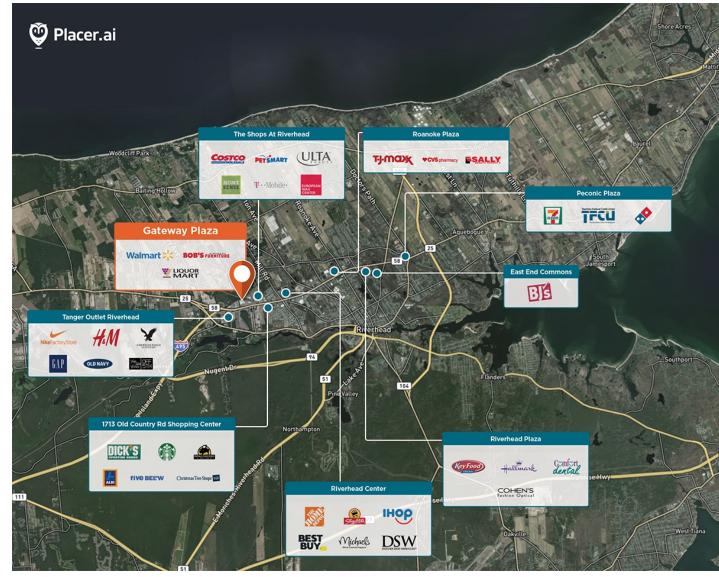

## **Gateway Plaza**

9 1880 Old Country Road, Riverhead, NY 11901

Premier location on the County Route 58 retail thoroughfare.

Center Size: 198,301 Spaces Available: 0

#### Within 3 Miles

| Population            | 20,405    |
|-----------------------|-----------|
| Avg. Household Income | 109,040   |
| Avg. Home Value       | \$536,848 |
| Annual Visits         | 2,021,166 |
| Vehicles Per Day      | 35,800    |