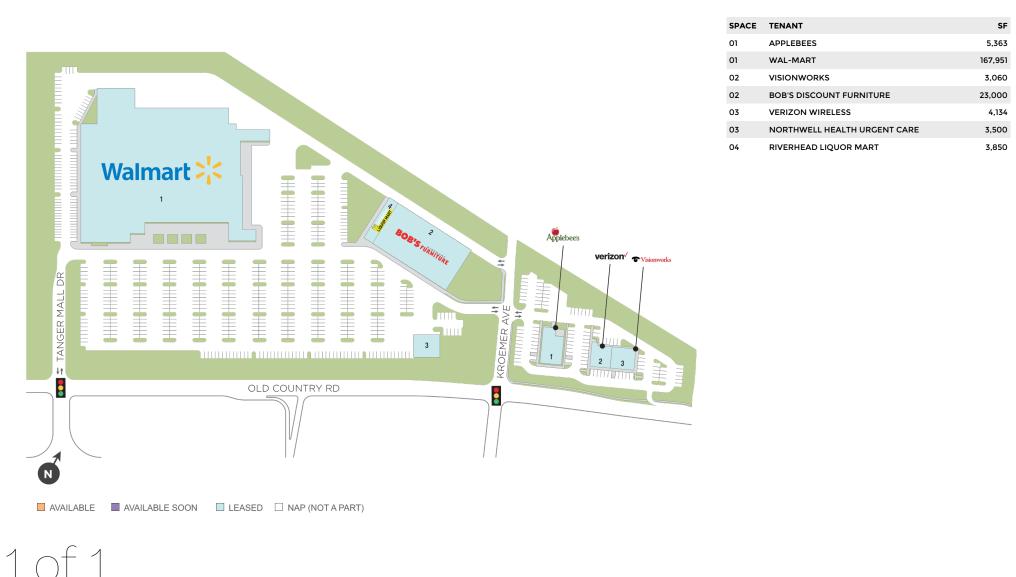

## **Gateway Plaza**

9 1880 Old Country Road, Riverhead, NY 11901

Center Size: 198,301

Regency<sup>.</sup> Centers.

Jack deVilliers Leasing Contact 203 635 5560jackdevilliers@regencycenters.com

Updated: Aug 14 2025

©2025 Regency Centers, L.P.

This site plan is not a representation, warranty or guarantee as to size, location, identity of any tenant, the suite number, address or any other physical indicator or parameter of the property and for use as approximated information only. The improvements are subject to changes, additions, and deletions as the architect, landlord, or any governmental agency may direct or determine in their absolute discretion.