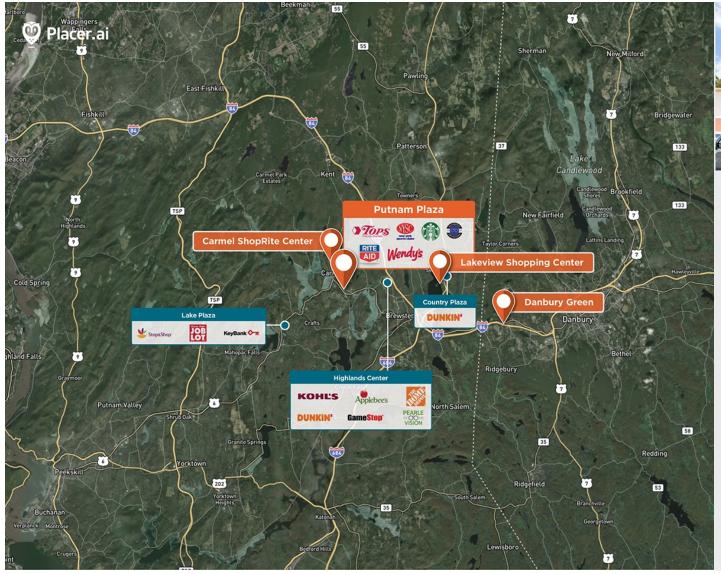

## **Putnam Plaza**

Putnam Plaza, Carmel, NY 10512

Located on Route 6 in the Town of Carmel, New York, just minutes from I-84 and principal roads.

Center Size: 189,394 Spaces Available: 9

## Within 3 Miles

Population 19,126 Avg. Household Income 116,778 Avg. Home Value \$658,813

Annual Visits 1,980,226 Vehicles Per Day 17,843

Regency Centers.

Steve Dudziec
Leasing Contact

**L** 203 863 8212