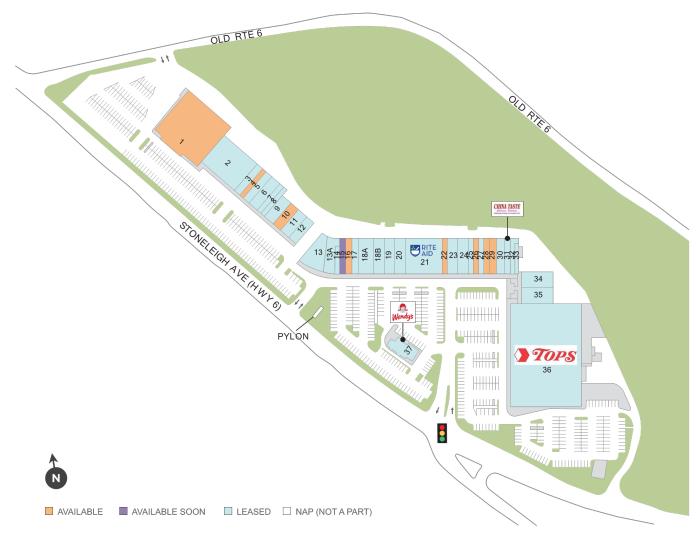

## **Putnam Plaza**

Putnam Plaza, Carmel, NY 10512

**Center Size:** 189,394

| SPACE | TENANT                         | SF     |
|-------|--------------------------------|--------|
| 01    | AVAILABLE (Fitness Space)      | 24,705 |
| 04    | AVAILABLE (Restaurant)         | 1,350  |
| 10    | AVAILABLE                      | 2,400  |
| 16    | AVAILABLE                      | 1,500  |
| 22    | AVAILABLE                      | 1,500  |
| 26    | AVAILABLE                      | 1,500  |
| 28    | AVAILABLE                      | 1,500  |
| 29    | AVAILABLE                      | 2,000  |
| 15    | AVAILABLE SOON                 | 1,500  |
| 02    | DOLLAR WORLD                   | 12,500 |
| 03    | CARVEL                         | 2,000  |
| 05    | GREEK VILLAGE RESTAURANT       | 2,000  |
| 06    | WASH N DRY                     | 3,000  |
| 07    | CHOICE CLEANERS                | 1,500  |
| 80    | ITALIA BARBER SHOP             | 1,250  |
| 09    | H & R BLOCK                    | 2,400  |
| 11    | FIDDLER'S GREEN PUB            | 2,400  |
| 12    | PCSB BANK                      | 2,400  |
| 13    | CHOICE PET SUPPLY (RELOCATION) | 4,120  |
| 13A   | AFC URGENT CARE                | 3,155  |
| 14    | STARBUCKS                      | 1,742  |
| 17    | SALSA FRESCA                   | 2,000  |
| 18A   | MOTION PT                      | 3,917  |
| 18B   | RAYMOND OPTICIANS              | 2,962  |
| 19    | IZUMI JAPANESE RESTAURANT      | 3,000  |
| 20    | PRATO RESTAURANT AND PIZZA     | 3,000  |
| 21    | RITE AID                       | 10,520 |
| 23    | EMPIRE BAGELS                  | 3,000  |
| 24    | CARMEL FLOWER SHOP             | 3,000  |
| 25    | OCEAN BEAUTY & NAIL SPA        | 1,500  |
| 27    | MARINE CORPS RECRUITING OFFICE | 1,500  |
| 30    | CHOICE PET SUPPLY              | 2,539  |
| 31    | CHINA TASTE RESTAURANT         | 1,500  |

## **Putnam Plaza**

Putnam Plaza, Carmel, NY 10512

**Center Size: 189,394** 

| SPACE | TENANT                 | SF     |
|-------|------------------------|--------|
| 32    | HALLELUJAH FOOT & SPA  | 1,500  |
| 33    | TULU EYEBROW THREADING | 800    |
| 34    | WALLAUER/ACE HARDWARE  | 4,051  |
| 35    | PUTNAM WINES & SPIRITS | 3,825  |
| 36    | TOPS FRIENDLY MARKETS  | 60,858 |
| 37    | WENDY'S                | 3,500  |