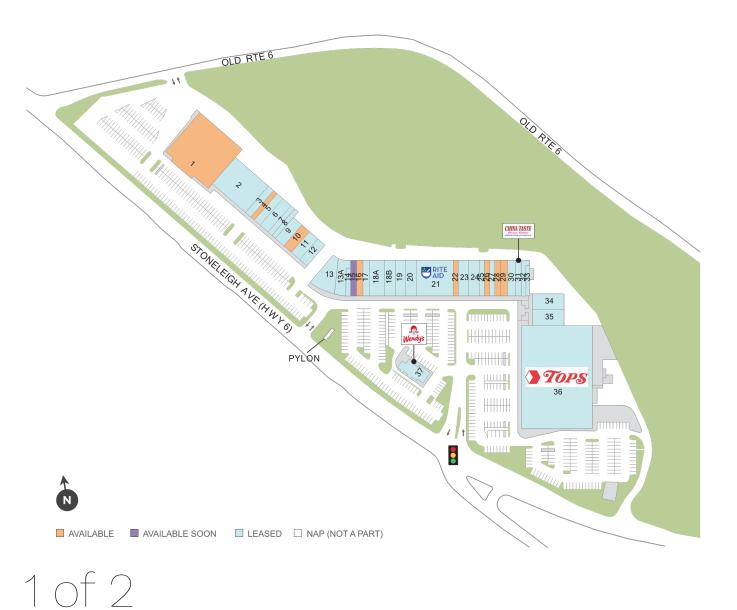

## **Putnam Plaza**

Putnam Plaza, Carmel, NY 10512

**Center Size:** 189,394

| SPACE | TENANT                         | SF     |
|-------|--------------------------------|--------|
| 01    | AVAILABLE (Fitness Space)      | 24,705 |
| 04    | AVAILABLE (Restaurant)         | 1,350  |
| 10    | AVAILABLE                      | 2,400  |
| 16    | AVAILABLE                      | 1,500  |
| 22    | AVAILABLE                      | 1,500  |
| 26    | AVAILABLE                      | 1,500  |
| 28    | AVAILABLE                      | 1,500  |
| 29    | AVAILABLE                      | 2,000  |
| 15    | AVAILABLE SOON                 | 1,500  |
| 02    | DOLLAR WORLD                   | 12,500 |
| 03    | CARVEL                         | 2,000  |
| 05    | GREEK VILLAGE RESTAURANT       | 2,000  |
| 06    | WASH N DRY                     | 3,000  |
| 07    | CHOICE CLEANERS                | 1,500  |
| 80    | ITALIA BARBER SHOP             | 1,250  |
| 09    | H & R BLOCK                    | 2,400  |
| 11    | FIDDLER'S GREEN PUB            | 2,400  |
| 12    | PCSB BANK                      | 2,400  |
| 13    | CHOICE PET SUPPLY (RELOCATION) | 4,120  |
| 13A   | AFC URGENT CARE                | 3,155  |
| 14    | STARBUCKS                      | 1,742  |
| 17    | SALSA FRESCA                   | 2,000  |
| 18A   | MOTION PT                      | 3,917  |
| 18B   | RAYMOND OPTICIANS              | 2,962  |
| 19    | IZUMI JAPANESE RESTAURANT      | 3,000  |
| 20    | PRATO RESTAURANT AND PIZZA     | 3,000  |
| 21    | RITE AID                       | 10,520 |
| 23    | EMPIRE BAGELS                  | 3,000  |
| 24    | CARMEL FLOWER SHOP             | 3,000  |
| 25    | OCEAN BEAUTY & NAIL SPA        | 1,500  |
| 27    | MARINE CORPS RECRUITING OFFICE | 1,500  |
| 30    | CHOICE PET SUPPLY              | 2,539  |
| 31    | CHINA TASTE RESTAURANT         | 1,500  |

## **Putnam Plaza**

Putnam Plaza, Carmel, NY 10512

**Center Size: 189,394** 

| SPACE | TENANT                 | SF     |
|-------|------------------------|--------|
| 32    | HALLELUJAH FOOT & SPA  | 1,500  |
| 33    | TULU EYEBROW THREADING | 800    |
| 34    | WALLAUER/ACE HARDWARE  | 4,051  |
| 35    | PUTNAM WINES & SPIRITS | 3,825  |
| 36    | TOPS FRIENDLY MARKETS  | 60,858 |
| 37    | WENDY'S                | 3,500  |