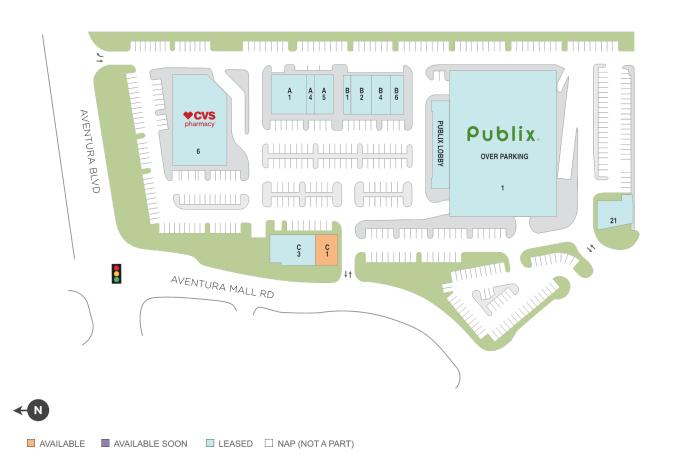

## **Aventura Shopping Center**

**♀** 2952-2984 Aventura Blvd, Aventura, FL 33180

**Center Size: 96,890** 

| SPACE | TENANT                      | SF     |
|-------|-----------------------------|--------|
| C1    | AVAILABLE (Fitness Space)   | 2,400  |
| 0021  | HSBC BANK                   | 9,356  |
| 1     | PUBLIX                      | 51,034 |
| 6     | cvs                         | 14,700 |
| A1    | COMCAST                     | 4,200  |
| A4    | PURE GREEN                  | 1,050  |
| A5    | OLD LISBON                  | 2,450  |
| В1    | POPUP BAGELS                | 1,050  |
| B2    | HAMMER & NAILS GROOMING     | 2,450  |
| B4    | JETSET MODERN PILATES       | 2,450  |
| В6    | PEACE LOVE MED REJUVENATION | 1,750  |
| C3    | ABBALE TLV KITCHEN          | 4,000  |