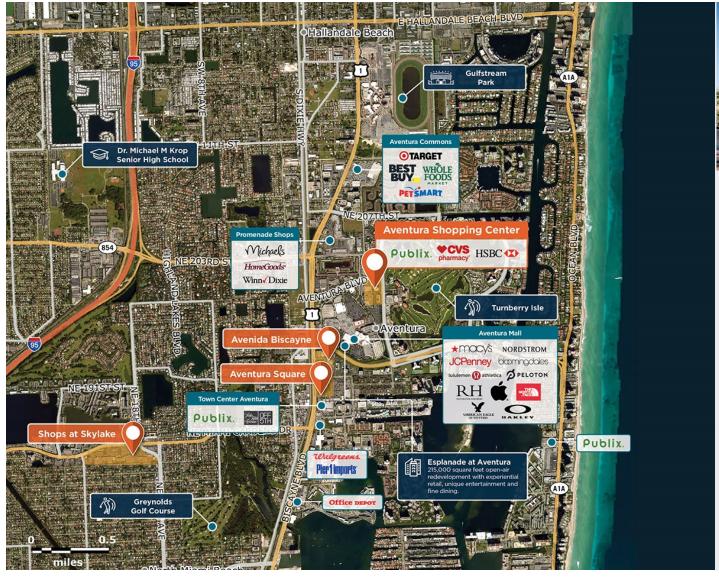

## **Aventura Shopping Center**

**♀** 2952-2984 Aventura Blvd, Aventura, FL 33180

Redevelopment next to the Aventura Mall and Biscayne Boulevard with 74,500+ vehicles per day.

Center Size: 96,890 Spaces Available: 1

## Within 3 Miles

Population 190,721 Avg. Household Income 112,919 Avg. Home Value \$621,545

Annual Visits 1,828,416 Vehicles Per Day 74,500

Regency Centers.

Aidan McNaughton
Leasing Contact

**\** 305 940 3944