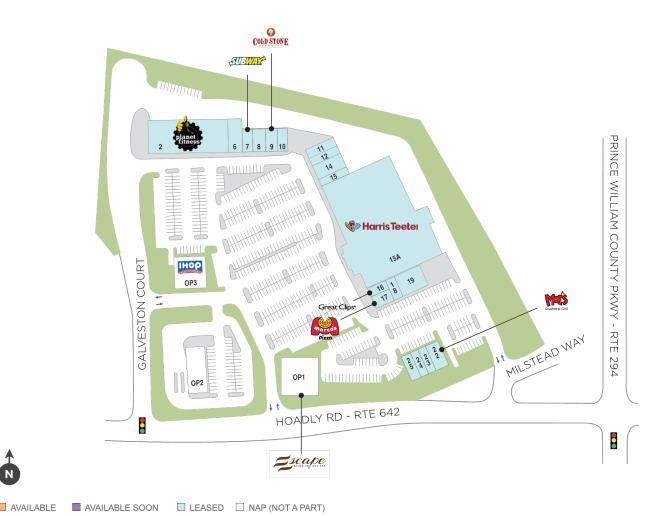

## **Center Size: 105,511**

| SPACE | TENANT                   | SF     |
|-------|--------------------------|--------|
| 002   | PLANET FITNESS           | 15,000 |
| 006   | PETRA GRILL              | 2,000  |
| 007   | SUBWAY                   | 1,500  |
| 800   | GREAT RETAIL COMING SOON | 1,500  |
| 009   | COLD STONE CREAMERY      | 1,200  |
| 010   | PA NUANG THAI CUISINE    | 1,200  |
| 011   | TROPICAL SMOOTHIE CAFE   | 1,940  |
| 012   | NAEEM FAMILY DENTISTRY   | 1,840  |
| 014   | VIRGINIA A.B.C.          | 3,440  |
| 015   | STRETCHLAB               | 1,600  |
| 015A  | HARRIS TEETER            | 52,409 |
| 016   | GREAT CLIPS              | 900    |
| 017   | MARCO'S PIZZA            | 1,360  |
| 018   | SHAH'S HALAL             | 1,175  |
| 019   | SKY EAGLE TAE KWON DO    | 3,525  |
| 022   | MOE'S SOUTHWEST GRILL    | 2,400  |
| 023   | CLEANERS                 | 1,152  |
| 024   | THE UPS STORE            | 1,134  |
| 025   | NASH & SMASHED           | 1,600  |
| OP1   | ESCAPE SALON & DAY SPA   | 1      |
| OP2   | CHASE BANK               | 3,664  |
| OP3   | IHOP                     | 4,972  |
|       |                          |        |