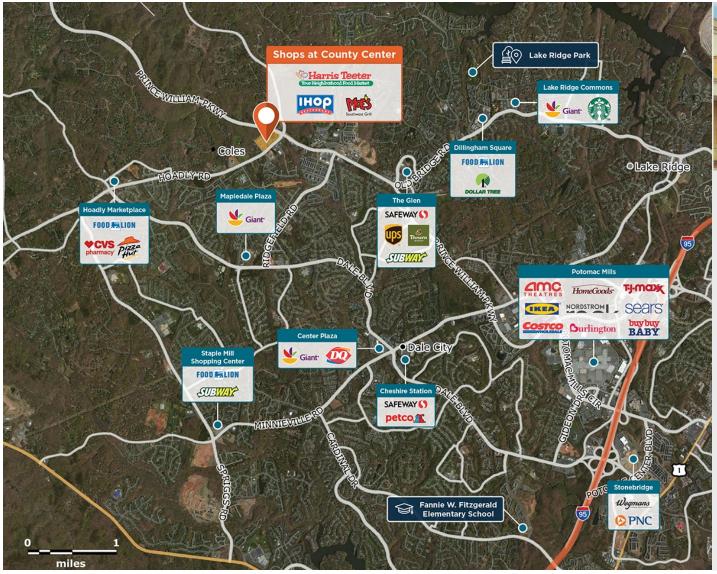

## **Shops at County Center**

A neighborhood center with high traffic counts and an affluent customer base drawn to the strong retailer mix.

Center Size: 105,511 Spaces Available: 0

## Within 3 Miles

Population 78,879 Avg. Household Income 176,486 Avg. Home Value \$614,683

Annual Visits 1,830,658 Vehicles Per Day 20,635

Regency Centers.

**Rebecca Baumgartner**Leasing Contact

**\** 703 442 4337

## **Shops at County Center**

**♀** 12623-12901 Galveston Ct, Manassas, VA 20112