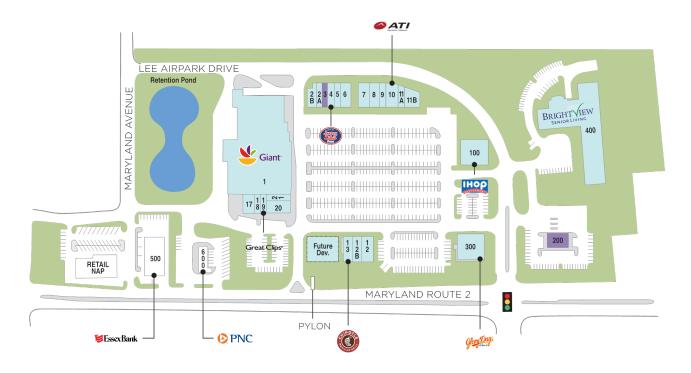

## Village at Lee Airpark

♀ 3-15 Lee Airpark Dr, Edgewater, MD 21037

1 of 1

| O L    | C:    | 110 | 000  |
|--------|-------|-----|------|
| Center | Size: | HB. | .069 |

| SPACE | TENANT                         | SF     |
|-------|--------------------------------|--------|
| 003   | AVAILABLE SOON                 | 1,151  |
| 200   | AVAILABLE SOON                 | 2,837  |
| 001   | GIANT                          | 62,806 |
| 002A  | ORCHID NAILS                   | 1,323  |
| 002B  | HONG KONG EXPRESS              | 1,411  |
| 004   | JERSEY MIKE'S SUBS             | 1,402  |
| 005   | MASSAGE ONE                    | 1,407  |
| 006   | THE WIRELESS EXPERIENCE        | 2,076  |
| 007   | ROBIOLINA ITALIAN CUISINE      | 2,335  |
| 800   | KUSTOMSCAPES AND POOLS         | 1,992  |
| 009   | WILD BIRDS UNLIMITED OF EDGEWA | 1,330  |
| 010   | ATI PHYSICAL THERAPY           | 2,500  |
| 011A  | HEARING SOLUTIONS AUDIOLOGY    | 1,200  |
| 011B  | HUDSON & FOUQUET SALON         | 2,460  |
| 012   | PETMEDIC URGENT CARE           | 3,000  |
| 012B  | HIBACHI EXPRESS JAPANESE GRILL | 2,000  |
| 013   | CHIPOTLE MEXICAN GRILL         | 2,004  |
| 017   | DENTIST IN EDGEWATER           | 2,407  |
| 018   | COLD STONE CREAMERY            | 1,240  |
| 019   | GREAT CLIPS                    | 1,220  |
| 020   | VICTRA (VERIZON)               | 2,717  |
| 021   | PRIME IV HYDRATION & WELLNESS  | 1,390  |
| 100   | IHOP                           | 4,861  |
| 300   | GLORY DAYS GRILL               | 7,500  |
| 400   | BRIGHTVIEW SOUTH RIVER         | 3,500  |
| 500   | TRUIST BANK                    | 0      |
| 600   | PNC BANK                       | 0      |
|       |                                |        |