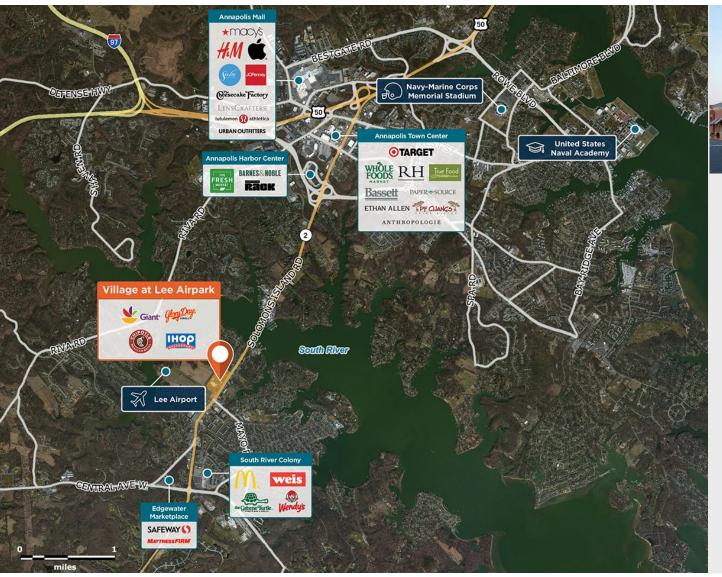

## Village at Lee Airpark

♀ 3-15 Lee Airpark Dr, Edgewater, MD 21037

Eco-friendly center on a busy commuter and retail corridor just outside Annapolis with first-class retailers.

Center Size: 118,069 Spaces Available: 2

## Within 3 Miles

Population 34,816

Avg. Household Income 173,559

Avg. Home Value \$690,848

Annual Visits 1,908,253 Vehicles Per Day 45,518

Regency Centers.

**David Sherin**Leasing Contact

**610 747 1212** 