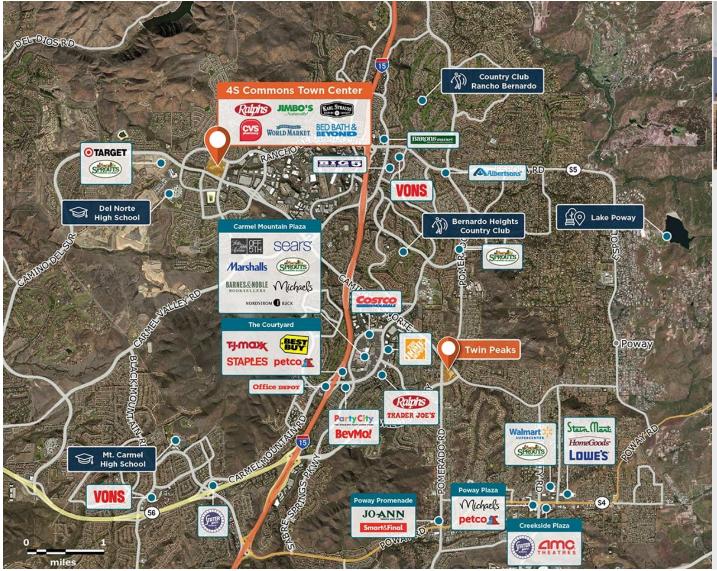

## **4S Commons Town Center**

Adjacent to one of San Diego's fastest growing communities, with a strong daytime population.

Center Size: 265,055 Spaces Available: 0

## Within 5 Miles

Population 169,520
Avg. Household Income 211,684
Avg. Home Value \$1,216,426

Annual Visits 4,239,010 Vehicles Per Day 16,840

Regency Centers.

Parker Rosen
Leasing Contact

**\** 858 847 4632