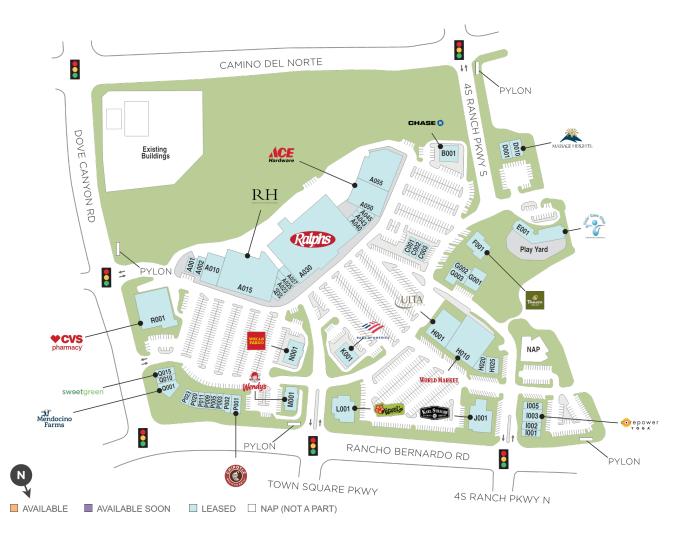

## **4S Commons Town Center**

**Center Size: 265,055** 

| SPACE | TENANT                         | SF     |
|-------|--------------------------------|--------|
| A001  | 18 8 FINE MEN'S SALON          | 1,774  |
| A002  | MATHNASIUM                     | 1,936  |
| A010  | KAHOOTS                        | 6,080  |
| A015  | RESTORATION HARDWARE OUTLET    | 27,045 |
| A020  | 4S EYECARE & OPTOMETRY         | 1,380  |
| A023  | GREAT CLIPS                    | 943    |
| A025  | THE UPS STORE                  | 1,240  |
| A027  | GRACE THREADING                | 1,306  |
| A030  | RALPHS                         | 52,000 |
| A040  | PREMIER CLEANERS               | 1,486  |
| A043  | GLOSS BEAUTY BOUTIQUE & SALON  | 1,465  |
| A045  | NAILS 2000 + SPA               | 1,402  |
| A050  | ACE HARDWARE                   | 12,000 |
| A055  | JIMBO'S NATURALLY!             | 16,000 |
| B001  | CHASE BANK                     | 5,000  |
| C001  | EUROPEAN WAX CENTER            | 1,200  |
| C002  | THE HOT SPOT                   | 1,200  |
| C003  | BODYROK                        | 1,920  |
| D001  | PERLMAN CLINIC                 | 2,500  |
| D010  | MASSAGE HEIGHTS                | 2,500  |
| E001  | KIDS CARE CLUB                 | 8,570  |
| F001  | PANERA BREAD                   | 4,500  |
| G001  | BAHAR INDIAN RESTAURANT & CATE | 4,550  |
| G002  | PERSPIRE SAUNA STUDIO          | 2,200  |
| G003  | TASTE OF THAI                  | 2,370  |
| H001  | ULTA                           | 10,000 |
| H010  | COST PLUS WORLD MARKET         | 18,000 |
| H020  | C2 EDUCATION CENTER            | 1,501  |
| H025  | DEL NORTE ANIMAL HOSPITAL      | 2,686  |
| 1001  | DENTAL TREATMENT CENTER        | 1,600  |
| 1002  | LASERAWAY                      | 1,325  |
| 1003  | COREPOWER YOGA                 | 3,575  |
| 1005  | MELANIE WANG, DDS              | 1,900  |

## **4S Commons Town Center**

**Center Size: 265,055** 

| SPACE | TENANT                         | SF     |
|-------|--------------------------------|--------|
| J001  | KARL STRAUSS BREWING COMPANY   | 6,128  |
| K001  | BANK OF AMERICA                | 5,000  |
| L001  | MIGUEL'S                       | 7,000  |
| M001  | WENDY'S                        | 3,000  |
| N001  | WELLS FARGO BANK               | 5,000  |
| P001  | CHIPOTLE MEXICAN GRILL         | 2,400  |
| P002  | JEUNE VITALITY BOUTIQUE, ICRYO | 2,100  |
| P003  | BASKIN ROBBINS                 | 1,200  |
| P005  | TEASPOON                       | 1,200  |
| P009  | THE AVENUE HOME COLLECTIVE     | 1,200  |
| P011  | NICK THE GREEK                 | 1,300  |
| P020  | MUMU SUSHI & K-FOOD            | 1,550  |
| P023  | MOSTRA COFFEE                  | 1,400  |
| Q001  | MENDOCINO FARMS                | 3,200  |
| Q010  | JAMBA JUICE                    | 1,400  |
| Q015  | SWEETGREEN                     | 1,995  |
| R001  | cvs                            | 16,828 |