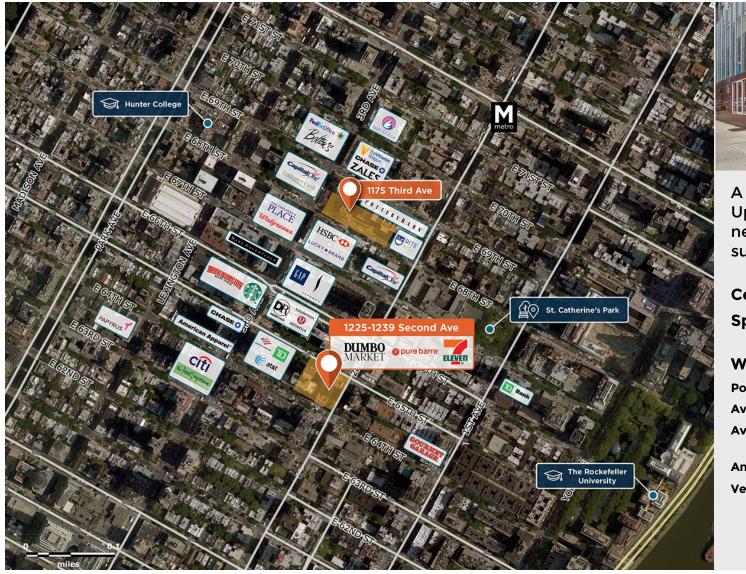

## 1225-1239 Second Ave

A retail condominium on the Upper East Side, in an affluent neighborhood with easy subway access.

Center Size: 18,784 Spaces Available: 0

## Within 3 Miles

Population 1,353,195 Avg. Household Income 174,302 Avg. Home Value \$1,263,590

**Annual Visits** 

Vehicles Per Day 58,420

Regency Centers.

**Sean Mirkov**Leasing Contact

**L** 203 635 5561