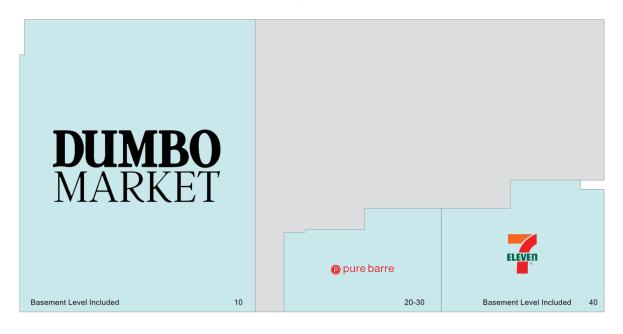

## 1225-1239 Second Ave

GROUND FLOOR

SECOND AVENUE

1 of 1

Regency Centers.

64™ ST.

Center Size: 18,784

| SPACE | TENANT       | SF     |
|-------|--------------|--------|
| 10    | DUMBO MARKET | 12,570 |
| 20-30 | PURE BARRE   | 1,564  |
| 40    | 7-ELEVEN     | 4,650  |