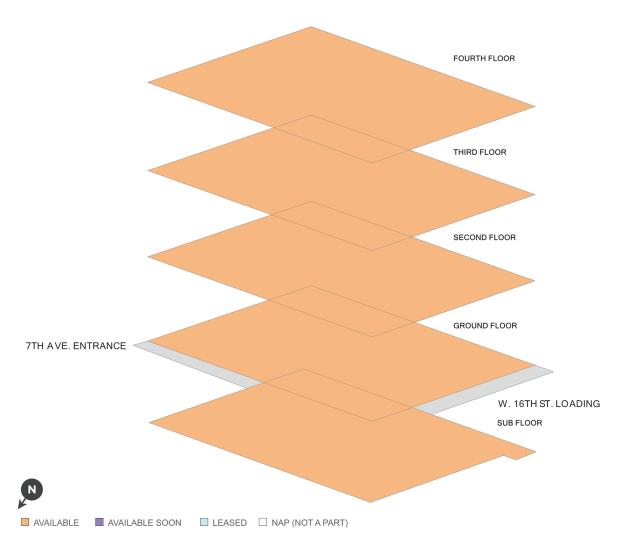

## 101 7th Avenue

Center Size: 56,870

| SPACE | TENANT    | SF     |
|-------|-----------|--------|
| 1     | AVAILABLE | 56,870 |

1 of 1

Regency Centers.

Joe Allegretti Leasing Contact **L** 203 863 8200

**■** joeallegretti@regencycenters.com