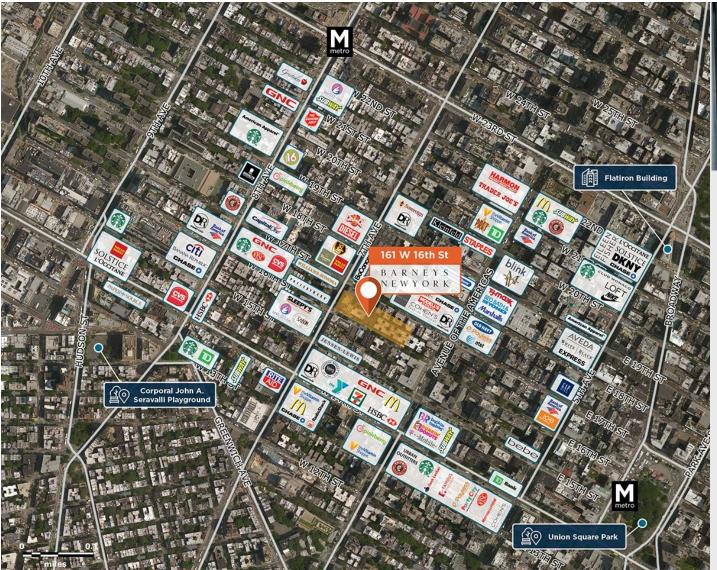

## 101 7th Avenue

A retail condominium in the Chelsea section of Manhattan, leased entirely by Barney's New York.

Center Size: 56,870 Spaces Available: 1