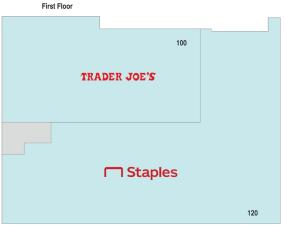

## 90 - 30 Metropolitan Avenue

90 - 30 Metropolitan Avenue, Rego Park, NY 11374

1 of

Center Size: 59,815

|  | SPACE | TENANT       | SF     |
|--|-------|--------------|--------|
|  | 100   | TRADER JOE'S | 10,890 |
|  | 120   | STAPLES      | 19,400 |
|  | 220   | TRADER JOE'S | 5,641  |
|  | 240   | MICHAEL'S    | 23,884 |