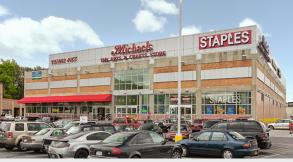

## 90 - 30 Metropolitan Avenue

90 - 30 Metropolitan Avenue, Rego Park, NY 11374

In one of the most affluent neighborhoods in Queens, with a population of nearly 1 million in three miles.

Center Size: 59,815 Spaces Available: 0

## 90 - 30 Metropolitan Avenue

90 - 30 Metropolitan Avenue, Rego Park, NY 11374

1 of

Center Size: 59,815

|  | SPACE | TENANT       | SF     |
|--|-------|--------------|--------|
|  | 100   | TRADER JOE'S | 10,890 |
|  | 120   | STAPLES      | 19,400 |
|  | 220   | TRADER JOE'S | 5,641  |
|  | 240   | MICHAEL'S    | 23,884 |