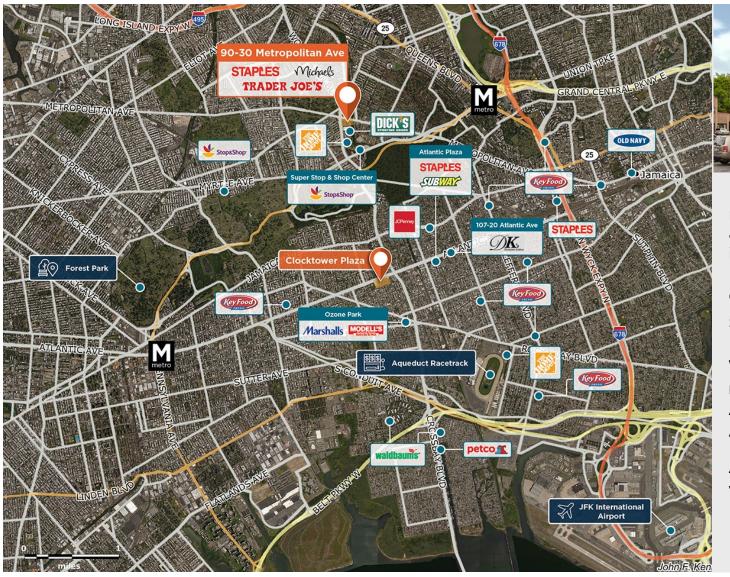

## 90 - 30 Metropolitan Avenue

90 - 30 Metropolitan Avenue, Rego Park, NY 11374

In one of the most affluent neighborhoods in Queens, with a population of nearly 1 million in three miles.

Center Size: 59,815 Spaces Available: 0

## Within 3 Miles

Population 966,983

Avg. Household Income 109,238

Avg. Home Value \$835,206

Annual Visits 2,502,839 Vehicles Per Day 48,912

Regency Centers.

**Sean Mirkov**Leasing Contact

**L** 203 635 5561