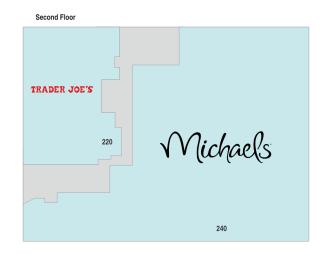

## 90 - 30 Metropolitan Avenue

90 - 30 Metropolitan Avenue, Rego Park, NY 11374

1 of

Center Size: 59,815

|  | SPACE | TENANT       | SF     |
|--|-------|--------------|--------|
|  | 100   | TRADER JOE'S | 10,890 |
|  | 120   | STAPLES      | 19,400 |
|  | 220   | TRADER JOE'S | 5,641  |
|  | 240   | MICHAEL'S    | 23,884 |