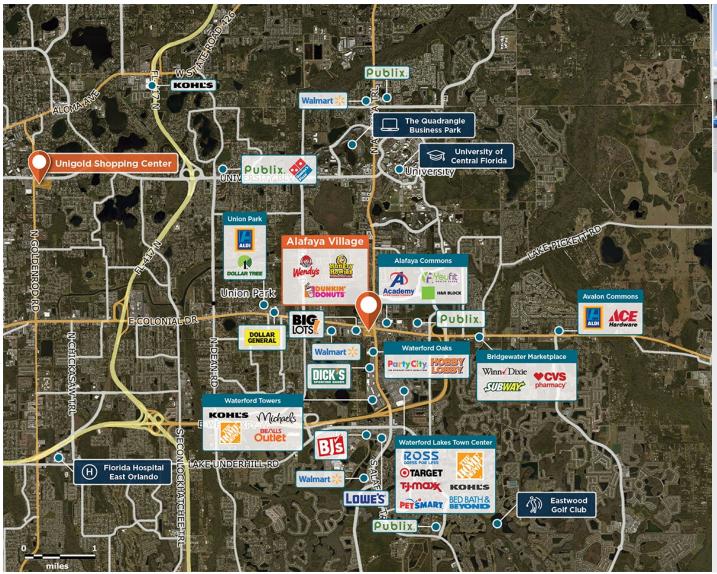

## Alafaya Village

♀ 11790 East Colonial Drive, Orlando, FL 32817

A neighborhood shopping center located on Colonial Drive, a major Orlando thoroughfare.

Center Size: 39,131 Spaces Available: 0

## Within 3 Miles

Population 115,005 Avg. Household Income 89,969 Avg. Home Value \$402,401

Annual Visits 1,105,922 Vehicles Per Day 56,700

Regency Centers.

Faith Fruciano
Leasing Contact

**L** 813 664 4810