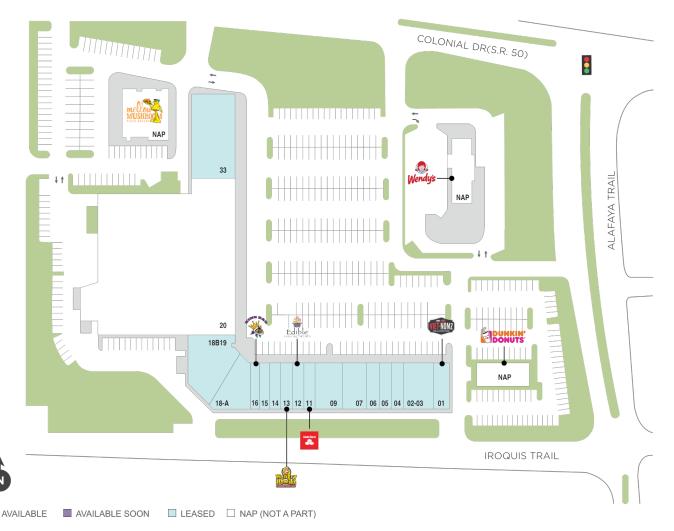

## Center Size: 39,131

| SPACE   | TENANT                        | SF    |
|---------|-------------------------------|-------|
| 01      | VIET-NOMZ                     | 1,491 |
| 02 - 03 | MODERN EYES                   | 2,840 |
| 04      | ALAFAYA DRY CLEANERS          | 1,420 |
| 05      | JACA'S HAIR STUDIO            | 1,420 |
| 06      | ONEHEALTH CHIROPRACTIC CARE   | 1,420 |
| 07      | COSMOPROF                     | 2,840 |
| 09      | KARIM MORALES DMD, PA         | 2,840 |
| 11      | STATE FARM INSURANCE          | 1,420 |
| 12      | EDIBLE ARRANGEMENTS           | 1,420 |
| 13      | HUNGRY HOWIE'S PIZZA          | 1,420 |
| 14      | DANG BOBA & MUSUBI HOUSE      | 1,420 |
| 15      | PRO TOP NAILS                 | 1,420 |
| 16      | KING BAO                      | 1,380 |
| 18-A    | PREMIERE BEAUTY SUITES & CAFE | 3,335 |
| 18B19   | ARCHIE'S CAFE                 | 4,951 |
| 20      | LUCKY'S (VAC: 02/08/20)       | 0     |
| 33      | HUNGRY CRAB                   | 8.094 |