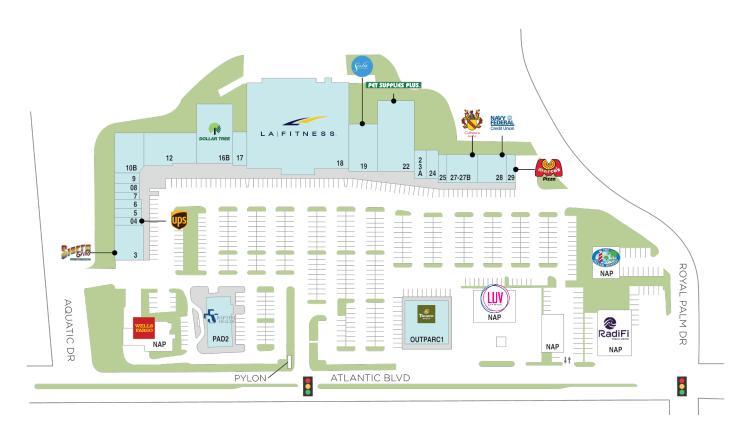

## **Atlantic Village**

953-990 Atlantic Boulevard, Atlantic Beach, FL 32233

**Center Size: 109,687** 

| SPACE    | TENANT                         | SF     |
|----------|--------------------------------|--------|
| ATM-1    | AVAILABLE                      | 0      |
| 04       | THE UPS STORE                  | 1,050  |
| 08       | H & R BLOCK                    | 1,200  |
| 10B      | GREENBERG DENTAL AND ORTHODONT | 3,780  |
| 12       | BLOOM BEHAVIORAL SOLUTIONS     | 7,451  |
| 16B      | DOLLAR TREE                    | 9,375  |
| 17       | CREATIVE NAILS & SPA           | 1,750  |
| 18       | LA FITNESS                     | 39,795 |
| 19       | SOLA SALON STUDIOS             | 4,800  |
| 22       | PET SUPPLIES PLUS              | 10,998 |
| 23A      | SLEEK (THREADING SALON)        | 996    |
| 24       | SMOKER'S BAY                   | 1,002  |
| 25       | TECH HOSPITAL                  | 1,002  |
| 27 - 27B | CULHANE'S IRISH PUB            | 4,200  |
| 28       | NAVY FEDERAL CREDIT UNION      | 4,020  |
| 29       | MARCO'S PIZZA                  | 1,500  |
| 3        | SIERRA GRILLE                  | 3,150  |
| 5        | MOX ICE CREAM BOUTIQUE         | 1,045  |
| 6        | HOPPY PORCH                    | 1,045  |
| 7        | HOP SHING CHINESE REST.        | 900    |
| 9        | GAME DAY MEN'S HEALTH          | 1,500  |
| OUTPARG  | PANERA BREAD                   | 4,128  |
| PAD2     | BAPTIST HEALTH                 | 5,000  |

AVAILABLE AVAILABLE SOON

■ LEASED ■ NAP (NOT A PART)

1 of

Updated: Aug 26 2025

©2025 Regency Centers, L.P.