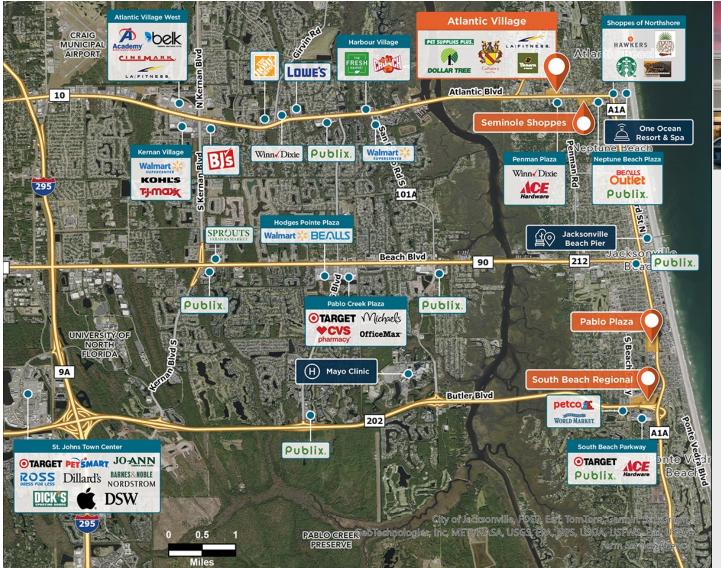

## **Atlantic Village**

953-990 Atlantic Boulevard, Atlantic Beach, FL 32233

Located on Atlantic Boulevard, a major east/west corridor connecting I-95 to the area's beach communities.

**Center Size:** 109,687

## Within 3 Miles

Population 57,562

Avg. Household Income 144,036

Avg. Home Value \$605,629

Annual Visits 1,389,177

Vehicles Per Day 37,000

Regency Centers.

Rachel Gregorie
Leasing Contact