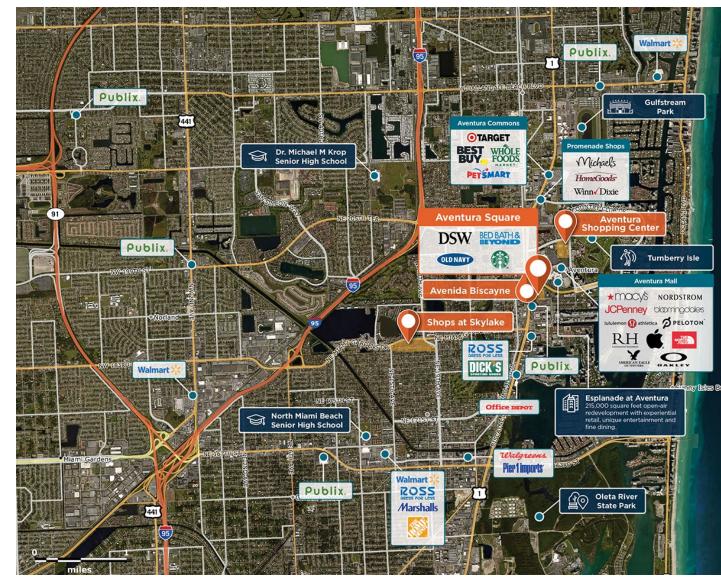

## Avenida Walk

**?** 19101-19275 Biscayne Blvd., Aventura, FL 33180

In one of the most desirable retail corridors in the U.S., near Aventura Mall and the William Lehman Causeway.

Center Size: 113,630 Spaces Available: 0

#### Within 3 Miles

| Population            | 190,399   |
|-----------------------|-----------|
| Avg. Household Income | 111,805   |
| Avg. Home Value       | \$612,234 |
| Annual Visits         | 938,039   |
| Vehicles Per Day      | 105,763   |