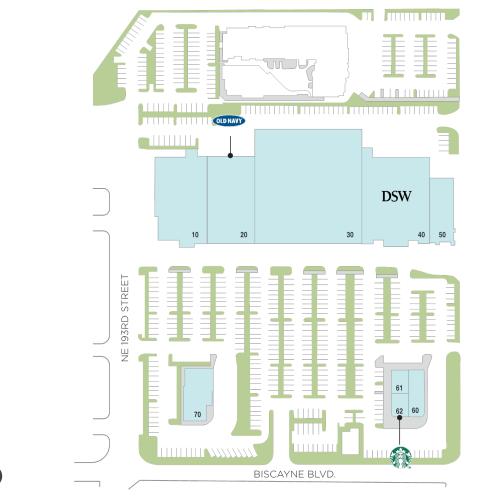

# Avenida Walk

💡 19101-19275 Biscayne Blvd., Aventura, FL 33180

AVAILABLE AVAILABLE SOON

OON 📃 LEASED 🗌 NAP (NOT A PART)

1 of 1

### Regency<sup>.</sup> Centers.

Aidan McNaughton Leasing Contact **305 940 3944**AidanMcNaughton@regencycenters.com

Updated: Sep 13 2025 ©2025 Regency Centers, L.P.

Center Size: 113,630

| SPACE | TENANT                         | SF     |
|-------|--------------------------------|--------|
| 10    | INTERNATIONAL JEWELERS EXCHANG | 16,500 |
| 20    | OLD NAVY                       | 15,000 |
| 30    | THE FRESH MARKET               | 45,000 |
| 40    | DSW WAREHOUSE                  | 21,450 |
| 50    | VCA AVENTURA ANIMAL HOSPITAL   | 5,000  |
| 60    | TD BANK                        | 2,680  |
| 61    | TACO STAND                     | 1,500  |
| 62    | STARBUCKS                      | 1,500  |
| 70    | TRUIST BANK                    | 5,000  |