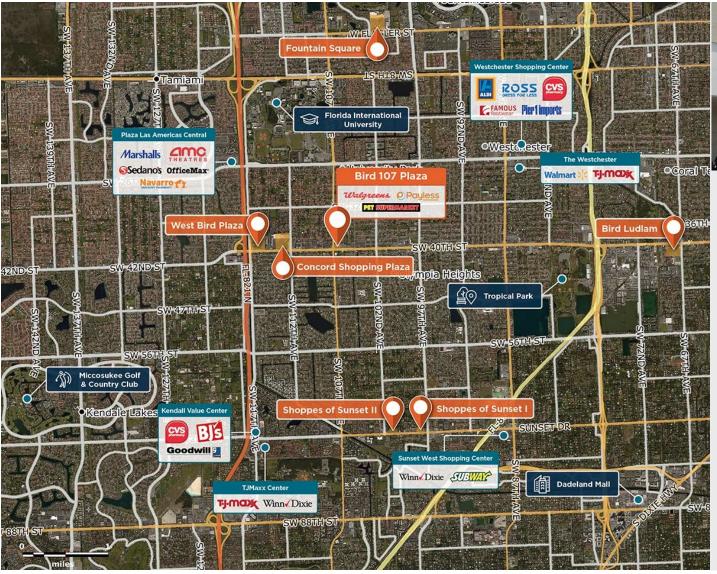

## Bird 107 Plaza

9 10591-10695 SW 40th Street, Miami, FL 33176

Serving populous areas of Miami, with great visibility and more than 200,000 residents in three miles.

Center Size: 40,101 Spaces Available: 0

## Bird 107 Plaza

♀ 10591-10695 SW 40th Street, Miami, FL 33176