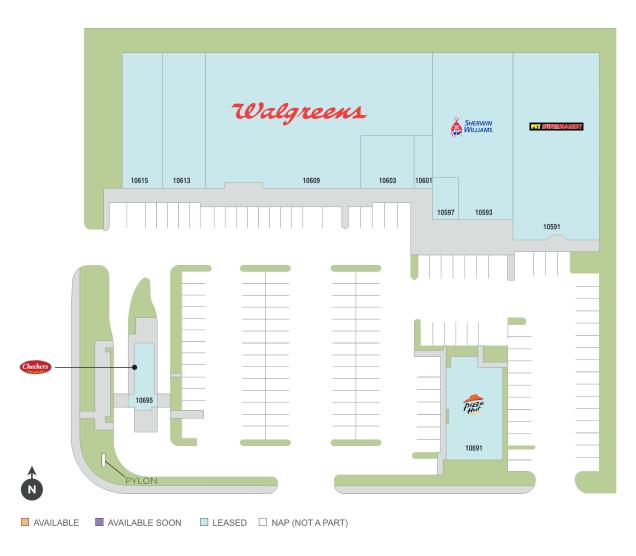

## Center Size: 40,101

| SPACE | TENANT               | SF     |
|-------|----------------------|--------|
| 10591 | PET SUPERMARKET      | 7,980  |
| 10593 | SHERWIN-WILLIAMS     | 5,800  |
| 10597 | LE LUXE BEAUTY BAR   | 1,000  |
| 10601 | O.K. JEWELRY         | 680    |
| 10603 | CAKEWORLD            | 2,040  |
| 10609 | WALGREENS            | 13,501 |
| 10613 | SPRINT (SUB: SPRINT) | 2,608  |
| 10615 | VALENCIA PERFUMES    | 2,840  |
| 10691 | PIZZA HUT            | 2,905  |
| 10695 | CHECKERS             | 747    |