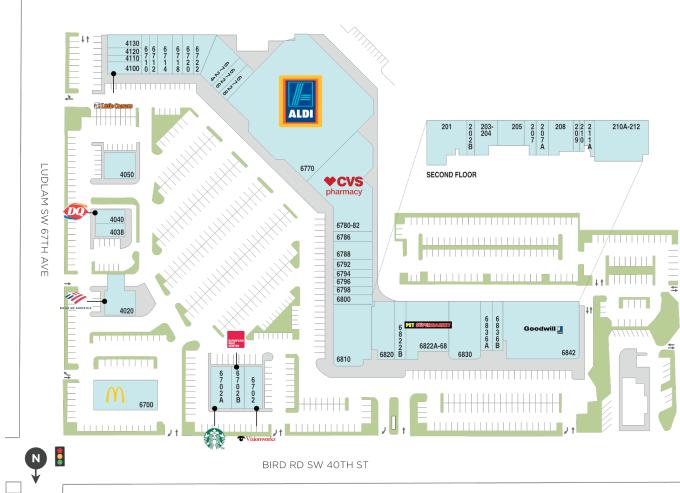

# **Bird Ludlam**

9 6710-6848 Bird Road, Miami, FL 33155

Center Size: 191,993

| SPACE   | TENANT                | SF     |
|---------|-----------------------|--------|
| 6780-82 | CVS                   | 15,163 |
| 6786    | CHICKEN KITCHEN       | 1,500  |
| 6788    | AMSCOT FINANCIAL      | 2,884  |
| 6792    | SUBWAY                | 1,241  |
| 6794    | HAVANA BARBERSHOP     | 1,125  |
| 6796    | AVIS                  | 1,125  |
| 6798    | T-MOBILE              | 1,125  |
| 6800    | THE UPS STORE         | 1,500  |
| 6810    | CAROLINA ALE HOUSE    | 7,822  |
| 6820    | GENTLE DENTAL         | 3,266  |
| 6822A-  | PET SUPERMARKET       | 8,025  |
| 6822B   | FRAMES USA            | 2,078  |
| 6830    | EL NOVILLO RESTAURANT | 6,414  |
| 6836A   | YANKO JEWELERS        | 2,242  |
| 6836B   | HAPPY PET EYES        | 2,167  |
| 6842    | GOODWILL              | 15,680 |

🗖 🔲 AVAILABLE 🛛 🔲 AVAILABLE SOON 🔄 LEASED 🗌 NAP (NOT A PART)

2 of 2

Regency<sup>.</sup> Centers.

Aidan McNaughton Leasing Contact 305 940 3944
 AidanMcNaughton@regencycenters.com

Updated: Aug 26 2025

©2025 Regency Centers, L.P.

This site plan is not a representation, warranty or guarantee as to size, location, identity of any tenant, the suite number, address or any other physical indicator or parameter of the property and for use as approximated information only. The improvements are subject to changes, additions, and deletions as the architect, landlord, or any governmental agency may direct or determine in their absolute discretion.