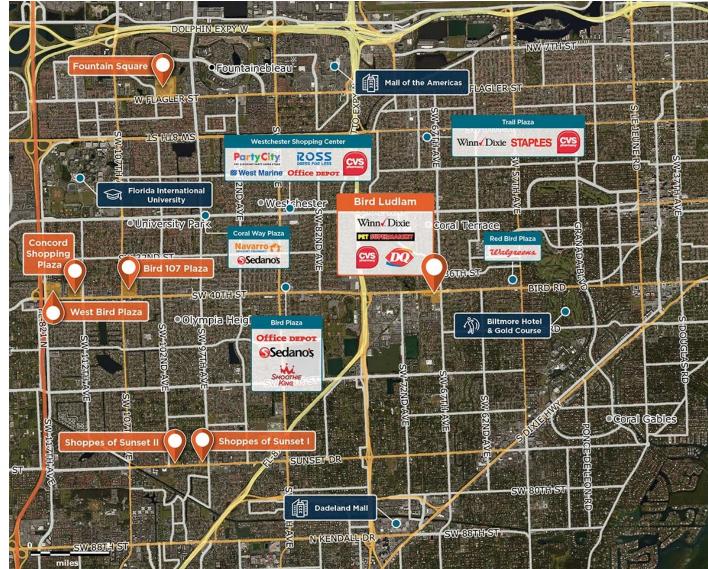

# **Bird Ludlam**

**9** 6710-6848 Bird Road, Miami, FL 33155

A neighborhood center just east of the Palmetto Expressway between Coral Gables and South Miami.

Center Size: 191,993 Spaces Available: 0

#### Within 3 Miles

| Population            | 170,756   |
|-----------------------|-----------|
| Avg. Household Income | 150,022   |
| Avg. Home Value       | \$801,692 |
| Annual Visits         | 3,677,580 |
| Vehicles Per Day      | 42,159    |