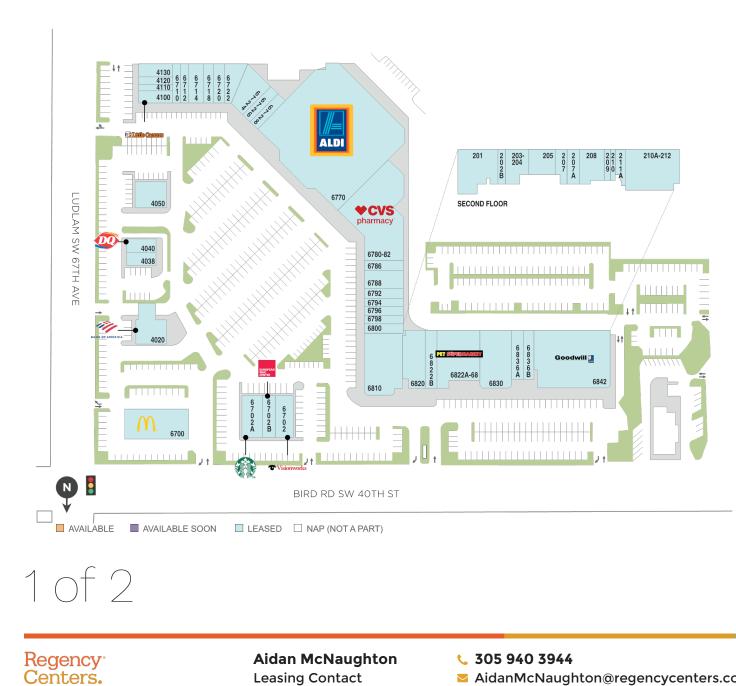

#### Center Size: 191,993

| SPACE    | TENANT                         | SF     |
|----------|--------------------------------|--------|
| 201      | FLORIDACARE HEALTH PLANS       | 5,877  |
| 202B     | GLOBAL GREEN INSURANCE COMPANY | 950    |
| 203-204  | PATRICIA PENENORI DANCE CENTER | 3,088  |
| 205      | AXIS BEHAVIORAL HEALTH         | 2,354  |
| 207      | GOLDEN AESTHETIC & WELLNESS    | 1,277  |
| 207A     | VIVIAN VALDES, DDS             | 975    |
| 208      | REGENCY CENTERS MIAMI          | 1,856  |
| 209      | MDTELEME                       | 800    |
| 210      | PHYSICAL THERAPY NOW           | 1,292  |
| 210A-212 | THE BEAUTY MALL                | 7,649  |
| 211A     | WE MARTIAL ARTS                | 2,478  |
| 4020     | BANK OF AMERICA                | 5,585  |
| 4038     | CANTON ROSE                    | 1,650  |
| 4040     | DAIRY QUEEN                    | 1,350  |
| 4050     | JIFFY LUBE                     | 5,063  |
| 4100     | LITTLE CAESAR'S PIZZA          | 1,625  |
| 4110     | CUBAMAX 12                     | 813    |
| 4120     | LUCKY NAILS                    | 813    |
| 4130     | GLENVAR LAUNDROMAT             | 1,625  |
| 6700     | MCDONALDS                      | 4,000  |
| 6702     | VISIONWORKS                    | 3,500  |
| 6702A    | STARBUCKS                      | 1,880  |
| 6702B    | EUROPEAN WAX CENTER            | 1,839  |
| 6710     | CUBAMAX 22                     | 1,125  |
| 6712     | ALLEGRO JEWELERS               | 1,125  |
| 6714     | WINGSTOP                       | 2,250  |
| 6718     | BIRD BAKERY                    | 1,500  |
| 6720     | ONEBLOOD                       | 1,500  |
| 6722     | HOUSE OF LIQUOR 2              | 2,000  |
| 6724     | BLISS HAIR BOUTIQUE            | 3,397  |
| 6726     | NEWCO BEAUTY                   | 1,500  |
| 6728     | MY PET HOSPITAL                | 1,500  |
| 6770     | ALDI                           | 44,400 |

#### Updated: Aug 26 2025

©2025 Regency Centers, L.P.

This site plan is not a representation, warranty or guarantee as to size, location, identity of any tenant, the suite number, address or any other physical indicator or parameter of the property and for use as approximated information only. The improvements are subject to changes, additions, and deletions as the architect, landlord, or any governmental agency may direct or determine in their absolute discretion.

### Regency<sup>.</sup> Centers.

Aidan McNaughton Leasing Contact 305 940 3944
AidanMcNaughton@regencycenters.com

Updated: Aug 26 2025 ©2025 Regency Centers, L.P.

This site plan is not a representation, warranty or guarantee as to size, location, identity of any tenant, the suite number, address or any other physical indicator or parameter of the property and for use as approximated information only. The improvements are subject to changes, additions, and deletions as the architect, landlord, or any governmental agency may direct or determine in their absolute discretion.