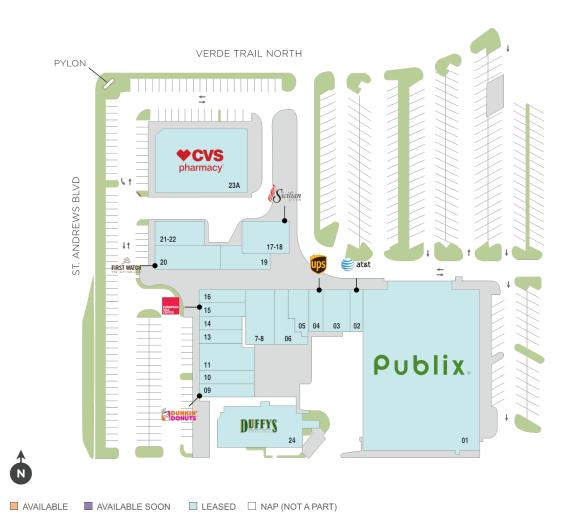

## **Boca Village Square**

**Q** 21172-21230 St. Andrews Blvd, Boca Raton, FL 33433

Center Size: 92,193

| SPACE | TENANT                        | SF     |
|-------|-------------------------------|--------|
| 01    | PUBLIX                        | 36,000 |
| 02    | AT&T                          | 1,633  |
| 03    | BANFIELD PET HOSPITAL         | 2,442  |
| 04    | THE UPS STORE                 | 1,137  |
| 05    | V & MI NAILS SPA              | 1,743  |
| 06    | ICON MEDSPA                   | 2,238  |
| 09    | DUNKIN DONUTS                 | 1,600  |
| 10    | AMAZING LASH STUDIO           | 1,600  |
| 11    | DENTISTS OF BOCA VILLAGE      | 3,121  |
| 13    | LITTLE GREEK FRESH GRILL      | 1,275  |
| 14    | EVERYTHING HAIR               | 1,285  |
| 15    | EUROPEAN WAX CENTER           | 1,391  |
| 16    | NORMAN LOVE                   | 1,392  |
| 17-18 | SICILIAN OVEN                 | 2,795  |
| 19    | LA TARREZA SPANISH TAPAS      | 2,700  |
| 20    | FIRST WATCH RESTAURANT        | 3,400  |
| 21-22 | RESTORE HYPER WELLNESS + CRYO | 2,771  |
| 23A   | cvs                           | 13,013 |
| 24    | DUFFY'S SPORTS GRILL          | 7,235  |
| 7-8   | MAYA FLAVORS OF INDIA         | 3,422  |