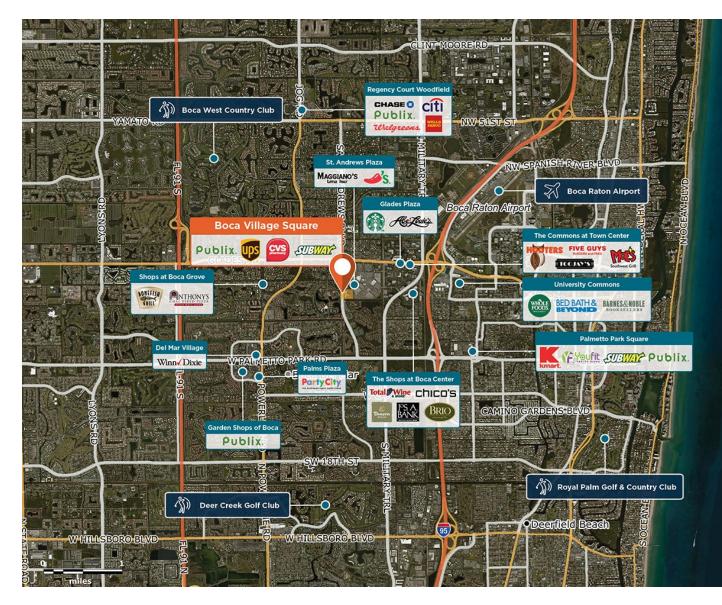

## **Boca Village Square**

**Q** 21172-21230 St. Andrews Blvd, Boca Raton, FL 33433

Publix neighborhood center on a prime retail corridor in Boca Raton, near Town Center Mall.

Center Size: 92,193 Spaces Available: 0

## Within 3 Miles

| Population            | 103,423   |
|-----------------------|-----------|
| Avg. Household Income | 157,213   |
| Avg. Home Value       | \$726,920 |
| Annual Visits         | 2,334,902 |
| Vehicles Per Day      | 22,958    |