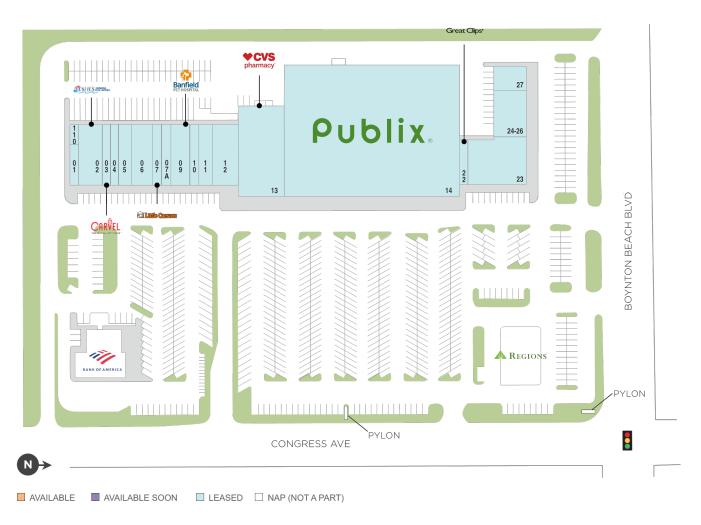

## **Boynton Plaza**

♀ 111-555 North Congress Avenue, Boynton Beach, FL 33436

**Center Size: 105,345** 

| SPACE | TENANT                  | SF     |
|-------|-------------------------|--------|
| 01    | CELEBRITY CLEANERS      | 975    |
| 02    | LESLIE'S POOL SUPPLIES  | 4,000  |
| 03    | CARVEL                  | 1,500  |
| 04    | WINGWAH EXPRESS         | 1,410  |
| 05    | H & R BLOCK             | 2,840  |
| 06    | BOYNTON PLAZA DENTISTRY | 2,933  |
| 07    | LITTLE CAESAR'S PIZZA   | 1,500  |
| 09    | BANFIELD PET HOSPITAL   | 4,500  |
| 10    | ALL AMERICAN HEARING    | 1,674  |
| 11    | MARINER FINANCE         | 2,000  |
| 12    | FLAGSTAR BANK           | 5,000  |
| 13    | cvs                     | 10,800 |
| 14    | PUBLIX                  | 53,785 |
| 22    | GREAT CLIPS             | 1,125  |
| 23    | CRAFTY CRAB             | 5,738  |
| 24-26 | MATTRESS FIRM           | 3,660  |
| 27    | TINA'S NAIL & SPA       | 1,905  |