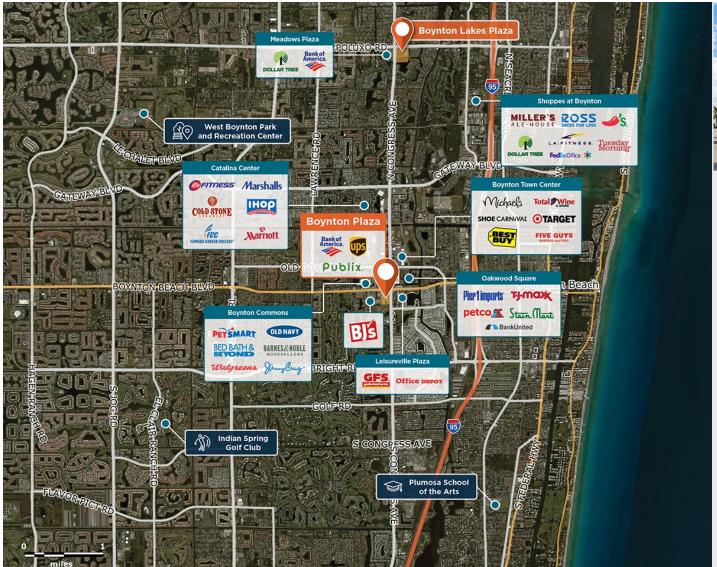

## **Boynton Plaza**

♀ 111-555 North Congress Avenue, Boynton Beach, FL 33436

In a populous area of Palm Beach County, with excellent visibility and access from South Congress Avenue.

Center Size: 105,345 Spaces Available: 0

## Within 3 Miles

Population 120,660
Avg. Household Income 108,827
Avg. Home Value \$508,042

Annual Visits 1,825,798 Vehicles Per Day 41,122

Regency Centers.

Lliliam Marquez
Leasing Contact

**\** 786 528 1454