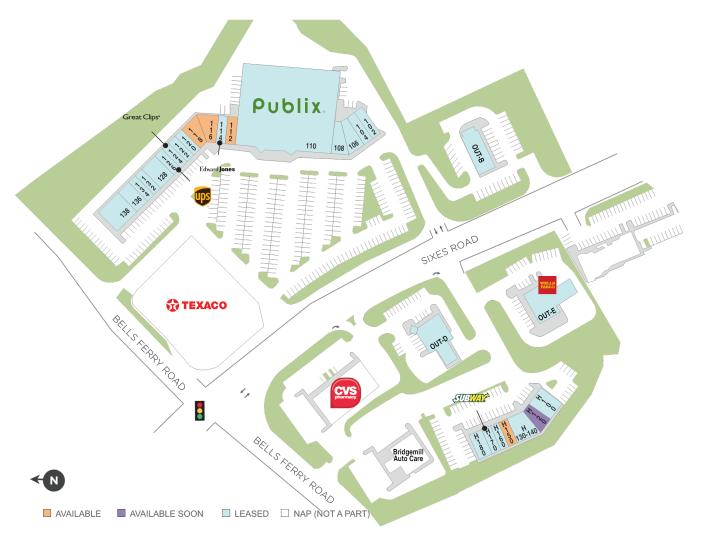

## **BridgeMill Market**

♀ 3760 Sixes Road, Canton, GA 30114

Center Size: 89,117

| SPACE    | TENANT                         | SF     |
|----------|--------------------------------|--------|
| 112      | AVAILABLE                      | 1,200  |
| 116      | AVAILABLE                      | 2,057  |
| 118      | AVAILABLE (Fitness Space)      | 2,042  |
| H-150    | AVAILABLE                      | 1,200  |
| H-120    | AVAILABLE SOON (Medical Space) | 1,782  |
| 102      | LOVE YOUR CLOTHES              | 1,400  |
| 104      | SOHO BAGEL COMPANY             | 1,400  |
| 106      | BRIDGEMILL PETS                | 1,928  |
| 108      | RE/MAX                         | 1,928  |
| 110      | PUBLIX                         | 37,888 |
| 114      | EDWARD JONES                   | 1,200  |
| 120      | DOMINO'S PIZZA                 | 1,200  |
| 122      | MC NAILS                       | 1,200  |
| 124      | GREAT CLIPS                    | 1,200  |
| 126      | THE UPS STORE                  | 1,200  |
| 128      | PT SOLUTIONS                   | 2,400  |
| 132      | THE VITAL STRETCH              | 1,200  |
| 134      | CHINA WOK                      | 1,200  |
| 136      | WICKED WINGS                   | 1,800  |
| 138      | LAS PALMAS III                 | 3,600  |
| H 100    | SIXES ANIMAL HOSPITAL          | 2,600  |
| H130-140 | BIG APPLE NAIL & SPA           | 2,844  |
| H-160    | STATE FARM INSURANCE           | 1,200  |
| H-170    | SUBWAY                         | 1,200  |
| H-180    | VINTAGE JACKS MEN'S GROOMING   | 1,800  |
| OUT-B    | SAGE DENTAL                    | 3,174  |
| OUT-D    | UNITED COMMUNITY BANK          | 3,800  |
| OUT-E    | WELLS FARGO BANK               | 3,474  |
|          |                                |        |