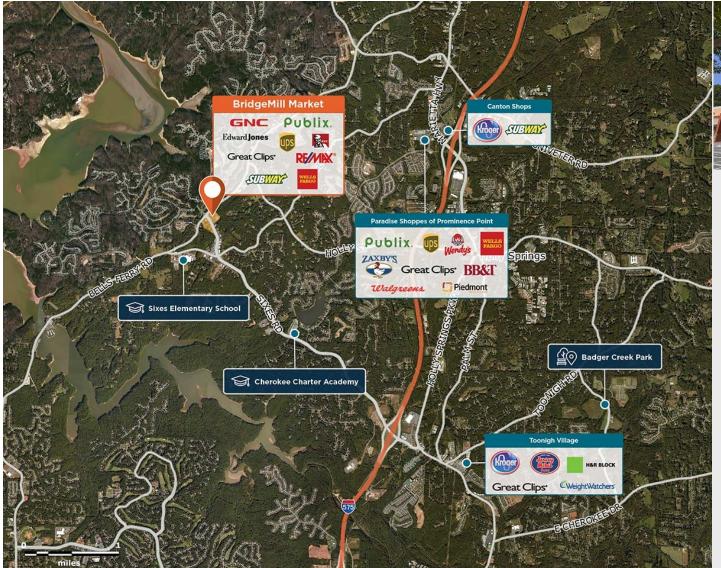

## **BridgeMill Market**

♀ 3760 Sixes Road, Canton, GA 30114

A neighborhood center anchored by Publix, located in Canton, one of the fastestgrowing towns in Georgia.

Center Size: 89,117 Spaces Available: 5

## Within 3 Miles

Population 40,003 Avg. Household Income 140,180 Avg. Home Value \$513,307

Annual Visits 1,678,133 Vehicles Per Day 9,520

Regency Centers.

**Leslie Mintz**Leasing Contact

**404 575 3296** 