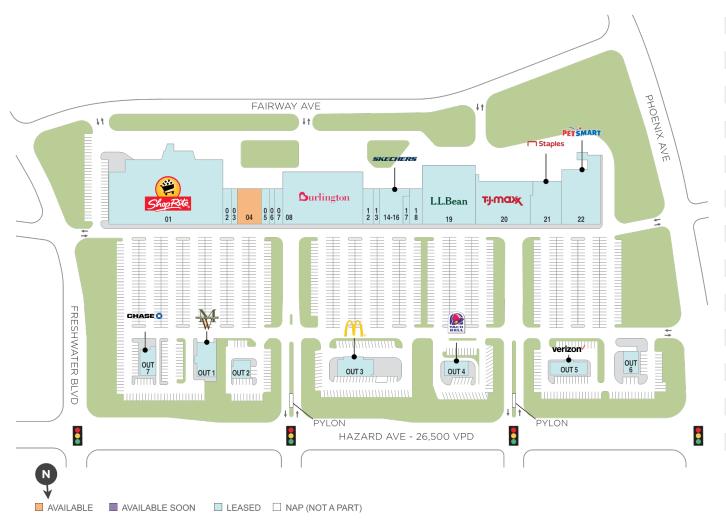

## **Brookside Plaza**

♀ 10 Hazard Ave, Enfield, CT 06082

**Center Size: 226,107** 

| SPACE | TENANT                   | SF     |
|-------|--------------------------|--------|
| 04    | AVAILABLE                | 8,000  |
| 01    | SHOPRITE                 | 59,648 |
| 02    | SANTANDER BANK           | 2,550  |
| 03    | SPORT CLIPS              | 1,446  |
| 05    | CHENG'S CHINESE GARDEN   | 2,350  |
| 06    | LIQUOR OX                | 1,645  |
| 07    | MODERN NAILS             | 2,000  |
| 08    | BURLINGTON COAT FACTORY  | 33,015 |
| 12    | HARVEY & LEWIS OPTICIANS | 3,000  |
| 13    | WEIGHT WATCHERS          | 2,008  |
| 14-16 | SKECHERS                 | 7,784  |
| 17    | THE JOINT                | 1,492  |
| 18    | PLATO'S CLOSET           | 4,000  |
| 19    | L.L. BEAN                | 24,801 |
| 20    | TJ MAXX                  | 20,431 |
| 21    | STAPLES                  | 12,536 |
| 22    | PETSMART                 | 17,795 |
| OUT 1 | MEN'S WEARHOUSE          | 5,190  |
| OUT 2 | DUNKIN DONUTS            | 2,400  |
| OUT 3 | MCDONALDS                | 2,500  |
| OUT 4 | TACO BELL                | 2,500  |
| OUT 5 | VERIZON WIRELESS         | 3,260  |
| OUT 6 | D'ANGELO                 | 2,456  |
| OUT 7 | CHASE BANK               | 3,300  |