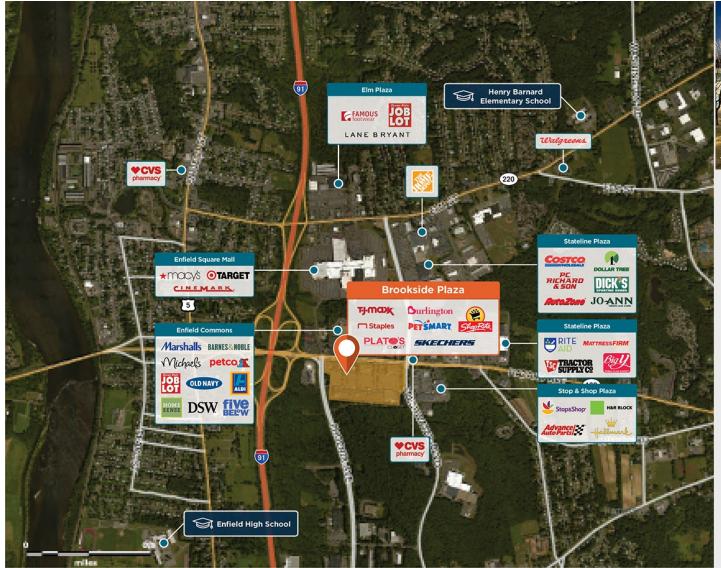

## **Brookside Plaza**

♀ 10 Hazard Ave, Enfield, CT 06082

Near the I-91 interchange, at the intersection of Hazard Avenue and Phoenix Avenue in Enfield.

Center Size: 226,107 Spaces Available: 1

## Within 3 Miles

Population 36,563

Avg. Household Income 113,883

Avg. Home Value \$364,521

Annual Visits 3,351,430 Vehicles Per Day 32,003

Regency Centers.

**Shanna Athas**Leasing Contact

**L** 203 863 8259