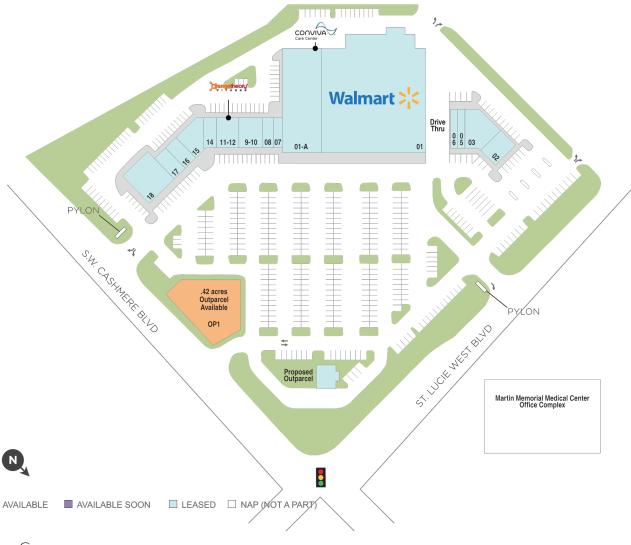

## **Cashmere Corners**

9 870 St. Lucie W Blvd, Port St. Lucie, FL 34986

**Center Size: 85,708** 

| SPACE  | TENANT                         | SF         |
|--------|--------------------------------|------------|
| OP1    | AVAILABLE                      | 0.42 Acres |
| 01     | WAL-MART                       | 45,880     |
| 01-A   | CONVIVA CARE CENTER            | 12,042     |
| 03     | REGENCY DENTAL                 | 3,437      |
| 05     | LSO JEWELRY & REPAIR           | 1,053      |
| 06     | ST LUCIE CLEANERS              | 1,052      |
| 07     | FLORIDA NAILS                  | 1,050      |
| 08     | CHINA KITCHEN II               | 1,400      |
| 11-12  | ORANGETHEORY FITNESS           | 2,873      |
| 14     | LA PAISITACOLOMBIANBAKERY&REST | 1,800      |
| 15     | D & F BARBERSHOP               | 1,965      |
| 16     | FLAGSTAR BANK                  | 2,100      |
| 17     | BIG APPLE PIZZA                | 1,456      |
| 18     | RED CRAB                       | 6,500      |
| 9 - 10 | SWEET TEA TREASURES            | 3.100      |