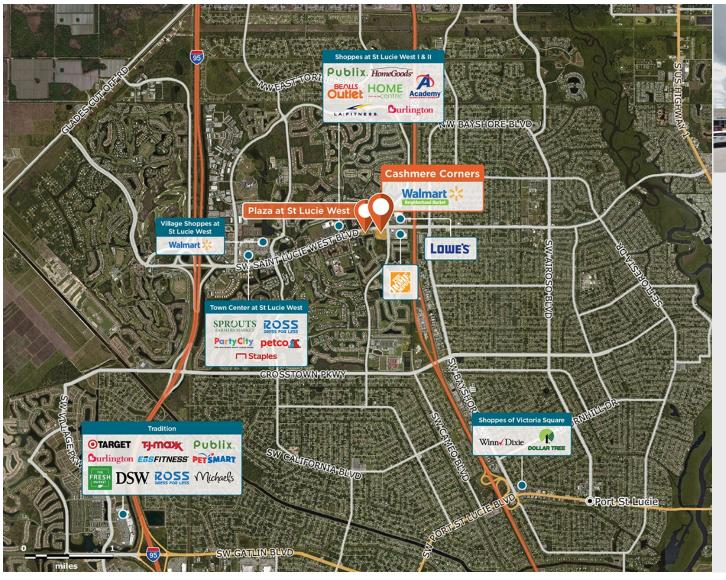

## **Cashmere Corners**

9 870 St. Lucie W Blvd, Port St. Lucie, FL 34986

Center Size: 85,708 Spaces Available: 0

## Within 3 Miles

nearby offices.

Population 79,422 Avg. Household Income 100,452 Avg. Home Value \$423,219

Annual Visits 1,951,828 Vehicles Per Day 54,374

Regency Centers.

**Eric Apple**Leasing Contact

**904 598 7450** 