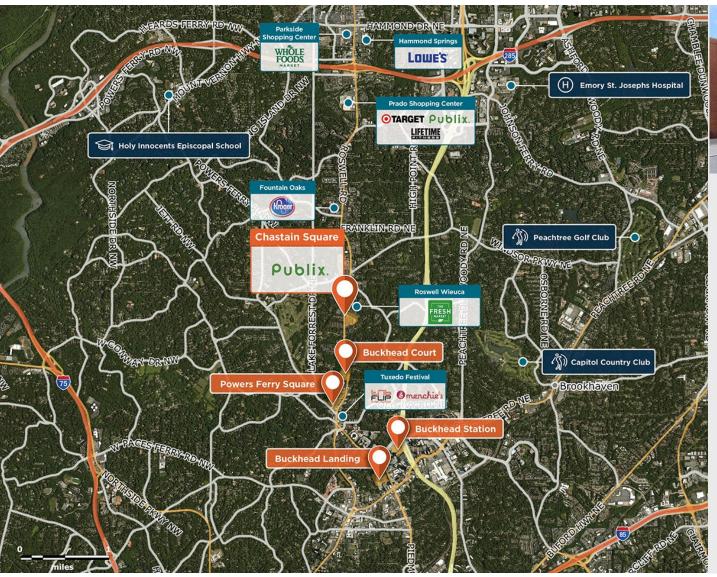

## **Chastain Square**

9 4279 Roswell Road, Atlanta, GA 30342

Located in the affluent North Buckhead area, ten miles from downtown Atlanta with a strong retailer mix.

Center Size: 91,671 Spaces Available: 0

## **Chastain Square**

**9** 4279 Roswell Road, Atlanta, GA 30342