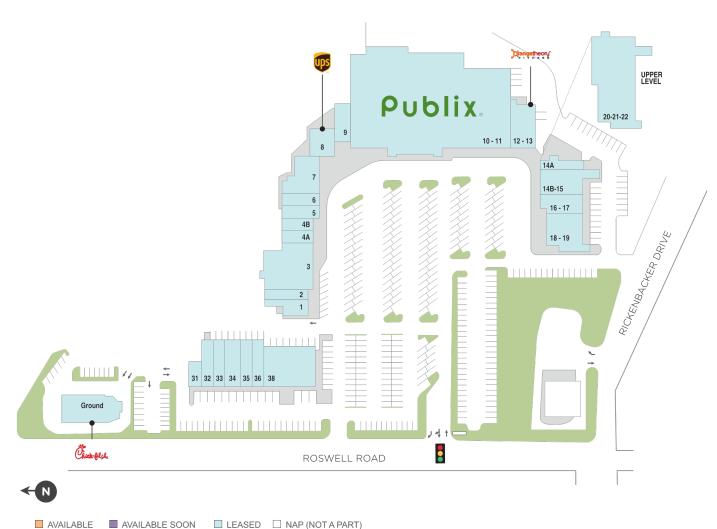

## Center Size: 91,671

| SPACE    | TENANT                         | SF     |
|----------|--------------------------------|--------|
| 1        | ENZO'S PIZZA                   | 1,200  |
| 10 - 11  | PUBLIX                         | 37,366 |
| 12 - 13  | ORANGETHEORY FITNESS           | 2,800  |
| 14A      | MD SKIN MATTERS                | 1,200  |
| 14B-15   | HAMMOND NAILS AND SPA          | 3,000  |
| 16 - 17  | WILD BIRDS UNLIMITED           | 2,020  |
| 18 - 19  | THE WING FACTORY               | 2,700  |
| 2        | JILLI BOUTIQUE                 | 1,200  |
| 20-21-22 | ATLANTA BALLET                 | 7,742  |
| 3        | TACOS & TEQUILAS               | 4,000  |
| 31       | ATL TAILOR CO                  | 800    |
| 32       | PAPA JOHNS PIZZA               | 1,500  |
| 33       | MASSAGE GINKO                  | 1,500  |
| 34       | ANIMAL URGENT CARE OF BUCKHEAD | 1,875  |
| 35       | SUPERCUTS                      | 1,125  |
| 36       | DOUGHNUTS + FRIES              | 1,500  |
| 38       | SWOOZIE'S                      | 5,200  |
| 4A       | NOBI CHA                       | 1,000  |
| 4B       | LUXOR FINE JEWELRY             | 1,000  |
| 5        | BIG FROG CUSTOM T-SHIRTS & MOR | 1,170  |
| 6        | SCENTHOUND                     | 1,430  |
| 7        | PHO DAI VIETNAMESE RESTAURANT  | 3,167  |
| 8        | THE UPS STORE                  | 1,800  |
| 9        | PRIME CLEANERS                 | 1,554  |
| GROUND   | CHICK-FIL-A                    | 3,822  |