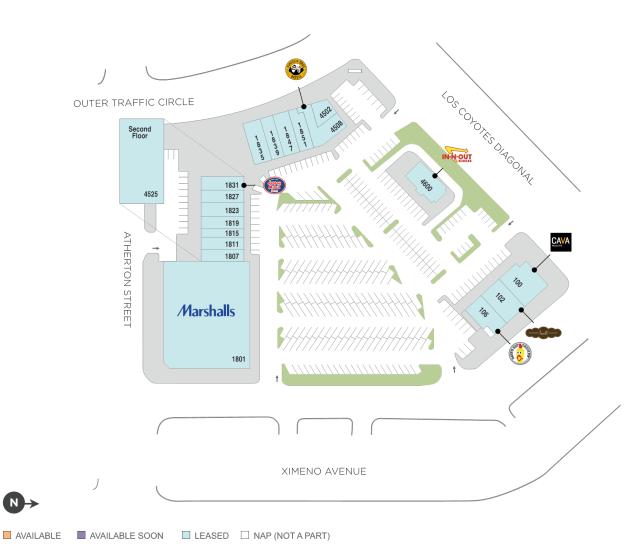

# **Circle Center West**

9 1801 Ximeno Avenue, Long Beach, CA 90815

### Center Size: 63,211

| SPACE | TENANT                       | SF     |
|-------|------------------------------|--------|
| 100   | CAVA                         | 2,351  |
| 102   | NOTHING BUNDT CAKES          | 2,115  |
| 106   | DAVE'S HOT CHICKEN           | 2,337  |
| 1801  | MARSHALLS                    | 27,000 |
| 1807  | AUDIO NOVA                   | 1,400  |
| 1811  | LUCKY FEET SHOES             | 1,400  |
| 1815  | QT NAILS                     | 1,050  |
| 1819  | CIRCLE NUTRITION             | 1,400  |
| 1823  | J & L JEWELRY                | 1,400  |
| 1827  | SUNRIGHT TEA STUDIO          | 1,400  |
| 1831  | JERSEY MIKE'S SUBS           | 1,400  |
| 1835  | WEST COAST DENTAL            | 2,100  |
| 1839  | REMOVERY                     | 1,353  |
| 1847  | CYCLEBAR                     | 2,191  |
| 1851  | THE FLAME BROILER            | 1,482  |
| 4502  | PIZZA HUT                    | 1,150  |
| 4508  | EINSTEIN BROS BAGELS         | 2,367  |
| 4525  | R.O.A.D.SMCA BEHAVIORAL HEAL | 6,215  |
| 4600  | IN-N-OUT BURGERS             | 3,100  |