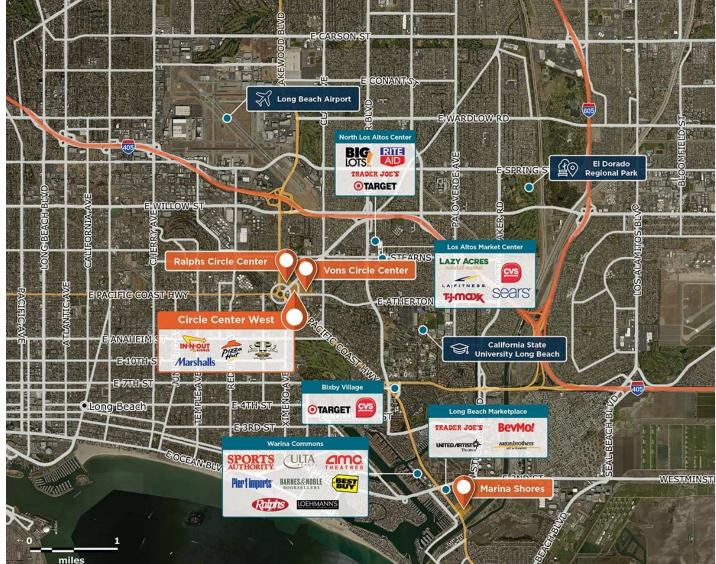

# **Circle Center West**

9 1801 Ximeno Avenue, Long Beach, CA 90815

In the heart of the Long Beach traffic circle retail hub, with easy access from three major trade area roads.

Center Size: 63,211 Spaces Available: 0

#### Within 3 Miles

| Population            | 237,196     |
|-----------------------|-------------|
| Avg. Household Income | 123,068     |
| Avg. Home Value       | \$1,028,229 |
| Annual Visits         | 2,579,952   |
| Vehicles Per Day      | 38,479      |