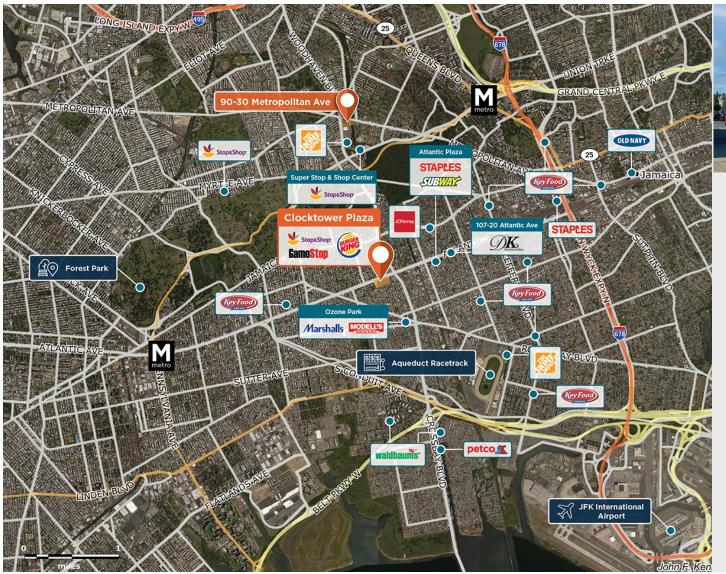

## **Clocktower Plaza**

92-10 Atlantic Avenue, Ozone Park, NY 11416

On a main thoroughfare, and one of the only centers in the area with a full grocery and ample free parking.

Center Size: 78,820 Spaces Available: 1

## Within 3 Miles

Population 747,265 Avg. Household Income 110,936 Avg. Home Value \$792,065

Annual Visits 1,628,329 Vehicles Per Day 40,986

Regency Centers.

**Sean Mirkov**Leasing Contact

**\** 203 635 5561