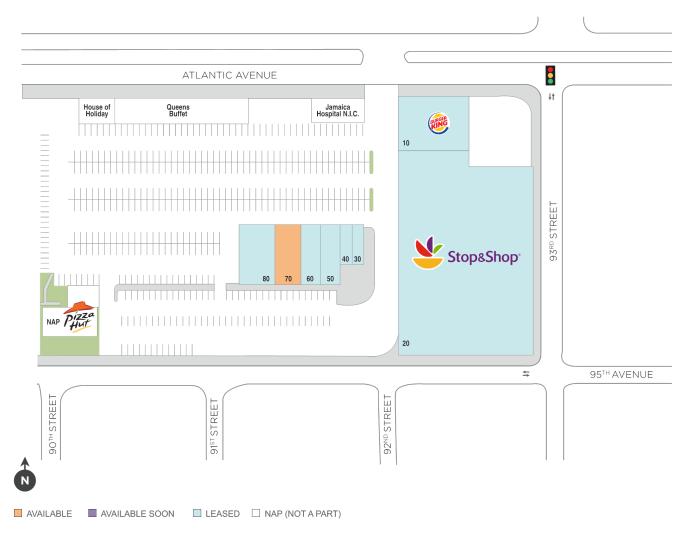

## **Clocktower Plaza**

92-10 Atlantic Avenue, Ozone Park, NY 11416

**Center Size: 78,820** 

| SPACE | TENANT                     | SF     |
|-------|----------------------------|--------|
| 70    | AVAILABLE                  | 2,480  |
| 10    | BURGER KING                | 2,996  |
| 20    | STOP & SHOP                | 62,668 |
| 30    | COACH NAILS                | 600    |
| 40    | OZONE PARK WINES & LIQUORS | 1,204  |
| 50    | VISION WORLD               | 1,323  |
| 60    | GAMESTOP                   | 2,481  |
| 80    | TRIUMPH CONSTRUCTION CORP  | 5,068  |