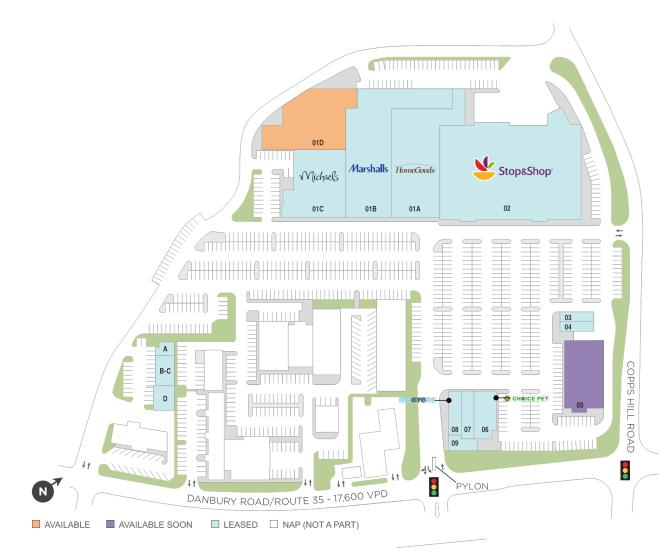

#### Center Size: 172,695

| SPACE | TENANT             | SF     |
|-------|--------------------|--------|
| 01D   | AVAILABLE          | 20,632 |
| 05    | AVAILABLE SOON     | 10,908 |
| 01A   | HOMEGOODS          | 24,173 |
| 01B   | MARSHALLS          | 28,432 |
| 01C   | MICHAEL'S          | 15,974 |
| 02    | STOP & SHOP        | 59,015 |
| 03    | SDSS MARTIAL ARTS  | 1,225  |
| 04    | JERSEY MIKE'S SUBS | 1,190  |
| 06    | CHOICE PET SUPPLY  | 4,662  |
| 07    | RIDGEFIELD LIQUORS | 2,207  |
| 08    | MYEYEDR.           | 2,668  |
| 09    | VENICE RESTAURANT  | 1,609  |
| Α     | SALON LEO          | 1,048  |
| B-C   | CHLOE NAIL SALON   | 2,074  |
| D     | FLETCH'S BAGELS    | 1,490  |