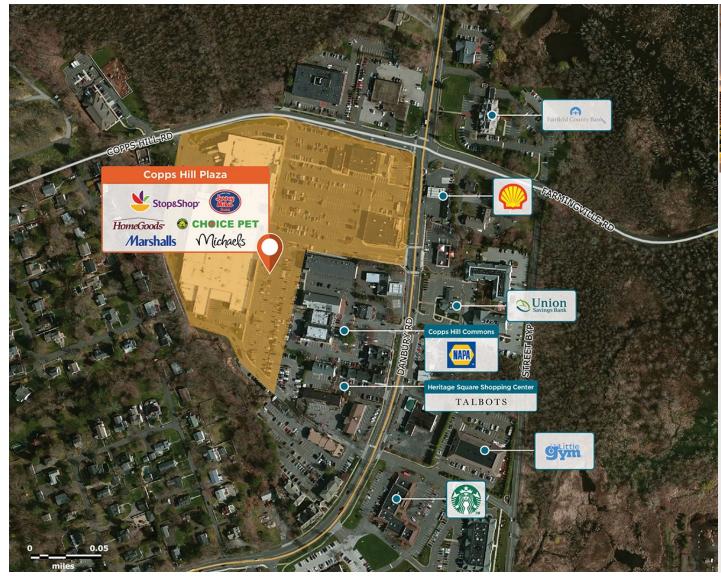

# **Copps Hill Plaza**

**?** 125 Danbury Rd, Ridgefield, CT 06877

A high-traffic center serving the highly affluent Ridgefield community with the only supermarket in the area.

Center Size: 172,695 Spaces Available: 2

#### Within 3 Miles

| Population            | 21,254    |
|-----------------------|-----------|
| Avg. Household Income | 265,886   |
| Avg. Home Value       | \$934,424 |
| Annual Visits         | 2,535,428 |
| Vehicles Per Day      | 19,315    |