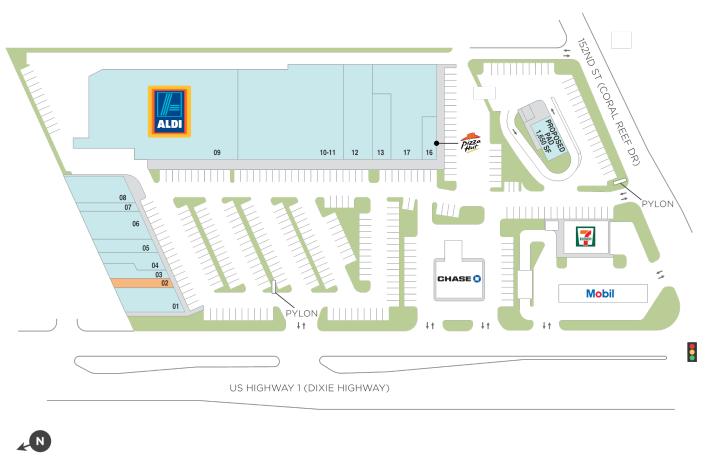

## **Coral Reef Shopping Center**

♀ 14965-95 South Dixie Highway, Miami, FL 33176

**Center Size: 74,693** 

| SPACE | TENANT                         | SF     |
|-------|--------------------------------|--------|
| 02    | AVAILABLE                      | 1,000  |
| 01    | HUEY MAGOO'S                   | 2,789  |
| 03    | GALAXY NAILS                   | 1,428  |
| 04    | ULTIMA MEDSPA                  | 1,350  |
| 05    | CORAL REEF DENTAL CENTER       | 1,858  |
| 06    | HAND & STONE MASSAGE & FACIAL  | 2,774  |
| 07    | HABANA 1968 LUXURY BARBER SHOP | 942    |
| 08    | THE ORIGINAL LOTS OF LOX       | 2,781  |
| 09    | ALDI                           | 25,203 |
| 10-11 | DOLLAR TREE                    | 18,800 |
| 12    | MODERN SALON & SPA             | 3,120  |
| 13    | CHICKEN KITCHEN                | 1,600  |
| 16    | PIZZA HUT                      | 1,140  |
| 17    | PEDIATRIC ASSOCIATES           | 9,908  |
|       |                                |        |

1 of

AVAILABLE SOON

Regency Centers.

**Aidan McNaughton** Leasing Contact

■ LEASED □ NAP (NOT A PART)

**\** 305 940 3944

AidanMcNaughton@regencycenters.com

Updated: Aug 18 2025