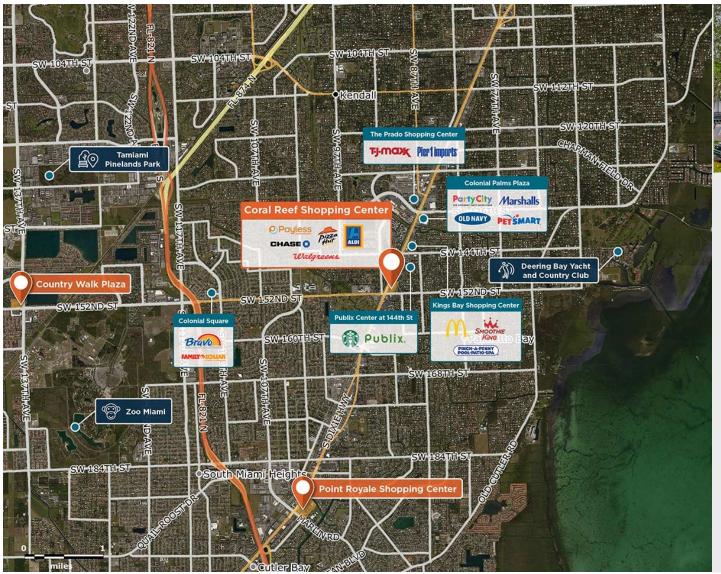

## **Coral Reef Shopping Center**

♀ 14965-95 South Dixie Highway, Miami, FL 33176

A neighborhood shopping center on U.S. Highway 1, a high-traffic retail corridor in Dade County.

Center Size: 74,693 Spaces Available: 1

## Within 3 Miles

Population 94,667 Avg. Household Income 175,921 Avg. Home Value \$749,473

Annual Visits 1,469,220 Vehicles Per Day 99,112

Regency Centers.

Aidan McNaughton Leasing Contact **\** 305 940 3944