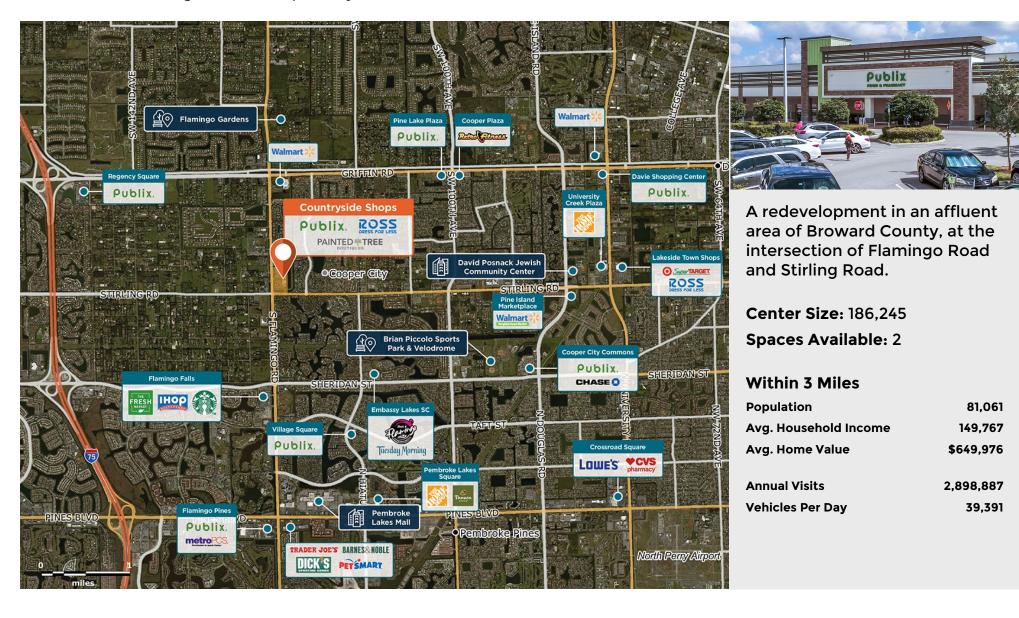

## **Countryside Shops**

♀ 5524-5986 Flamingo Road, Cooper City, FL 33330

Updated: Aug 17 2025