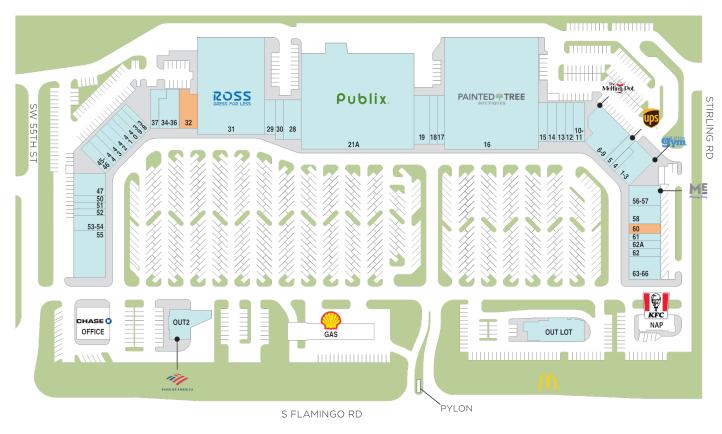

## **Countryside Shops**

♀ 5524-5986 Flamingo Road, Cooper City, FL 33330

1 of 2

**Center Size: 186,245** 

| PACE  | TENANT                         | SF     |
|-------|--------------------------------|--------|
| 2     | AVAILABLE                      | 2,606  |
| 60    | AVAILABLE                      | 1,215  |
| 10-11 | LA CHULA                       | 1,750  |
| 12    | NAIL TIP                       | 1,050  |
| 13    | COMMUNITY BLOOD CENTERS OF FL  | 1,400  |
| 1-3   | THE LITTLE GYM                 | 3,450  |
| 14    | COUNTRYSIDE DENTAL             | 1,400  |
| 15    | BEAUTY AND THE BEACH SALON     | 1,400  |
| 16    | PAINTED TREE BOUTIQUES         | 37,000 |
| 17    | BIG FROG                       | 1,200  |
| 18    | PRIME CUT HAIR SALON           | 1,200  |
| 19    | VIENNA CAFE & BISTRO           | 2,786  |
| 21A   | PUBLIX                         | 45,600 |
| 28    | FINE SPIRITS                   | 2,751  |
| 29    | SMOKE SHOP                     | 1,189  |
| 30    | AT&T                           | 1,335  |
| 31    | ROSS DRESS FOR LESS            | 26,987 |
| 34-36 | PET EVOLUTION                  | 2,831  |
| 37    | TAJ INDIAN GRILL               | 1,700  |
| 38    | THE EDGE BARBERSHOP            | 1,050  |
| 39    | JK JEWELRY & WATCH REPAIR      | 1,050  |
| 4     | SILVER ISLES CLEANERS          | 750    |
| 40    | BOLLYWOOD THREADING SALON      | 1,050  |
| 41    | FREDDO GELATO                  | 1,050  |
| 42    | THRIVE SPINAL CARE             | 1,400  |
| 43    | CASTANEDA ORTHODONTICS         | 1,050  |
| 44    | WINNER REALTY AND INVESTMENTS  | 1,400  |
| 45-46 | SOUTH CHINA CHINESE RESTAURANT | 1,750  |
| 47    | SICILIAN OVEN                  | 3,000  |
| 5     | THE UPS STORE                  | 1,400  |
| 50    | BODY BRITE                     | 900    |
| 51    | THE VISIONCARE FAMILY          | 900    |
| 52    | STRETCH ZONE                   | 930    |

## **Countryside Shops**

9 5524-5986 Flamingo Road, Cooper City, FL 33330

**Center Size: 186,245** 

|  | SPACE   | TENANT               | SF    |
|--|---------|----------------------|-------|
|  | 53-54   | CODE NINJAS          | 1,890 |
|  | 55      | TIRES PLUS           | 6,180 |
|  | 56-57   | MASSAGE ENVY         | 2,525 |
|  | 58      | CLUB PILATES         | 2,430 |
|  | 61      | STEVE'S PIZZA        | 910   |
|  | 62      | MATHNASIUM           | 1,238 |
|  | 62A     | A FAMILY             | 942   |
|  | 63-66   | ORANGETHEORY FITNESS | 3,000 |
|  | 6-9     | THE MELTING POT      | 4,200 |
|  | OUT LOT | MCDONALDS            | 2,900 |
|  | OUT2    | BANK OF AMERICA      | 3,500 |

AVAILABLE SOON

■ LEASED □ NAP (NOT A PART)

2 of 2

Regency Centers.

Lliliam Marquez **Leasing Contact** 

**\** 786 528 1454

Lliliammarquez@regencycenters.com

Updated: Aug 17 2025