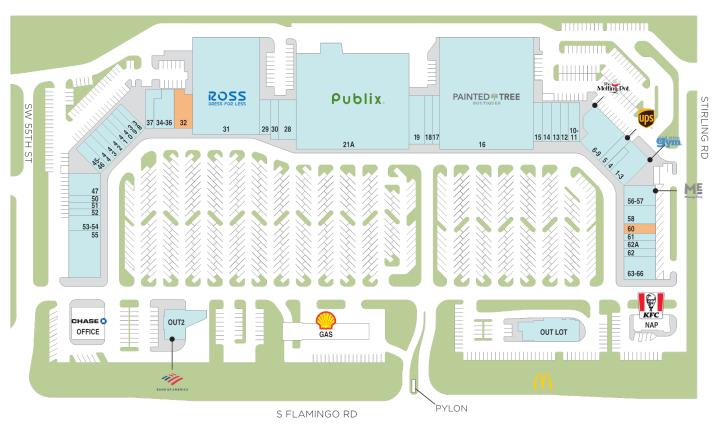

## **Countryside Shops**

♀ 5524-5986 Flamingo Road, Cooper City, FL 33330

1 of 2

**Center Size: 186,245** 

| PACE  | TENANT                         | SF     |
|-------|--------------------------------|--------|
| 2     | AVAILABLE                      | 2,606  |
| 60    | AVAILABLE                      | 1,215  |
| 10-11 | LA CHULA                       | 1,750  |
| 12    | NAIL TIP                       | 1,050  |
| 13    | COMMUNITY BLOOD CENTERS OF FL  | 1,400  |
| 1-3   | THE LITTLE GYM                 | 3,450  |
| 14    | COUNTRYSIDE DENTAL             | 1,400  |
| 15    | BEAUTY AND THE BEACH SALON     | 1,400  |
| 16    | PAINTED TREE BOUTIQUES         | 37,000 |
| 17    | BIG FROG                       | 1,200  |
| 18    | PRIME CUT HAIR SALON           | 1,200  |
| 19    | VIENNA CAFE & BISTRO           | 2,786  |
| 21A   | PUBLIX                         | 45,600 |
| 28    | FINE SPIRITS                   | 2,751  |
| 29    | SMOKE SHOP                     | 1,189  |
| 30    | AT&T                           | 1,335  |
| 31    | ROSS DRESS FOR LESS            | 26,987 |
| 34-36 | PET EVOLUTION                  | 2,831  |
| 37    | TAJ INDIAN GRILL               | 1,700  |
| 38    | THE EDGE BARBERSHOP            | 1,050  |
| 39    | JK JEWELRY & WATCH REPAIR      | 1,050  |
| 4     | SILVER ISLES CLEANERS          | 750    |
| 40    | BOLLYWOOD THREADING SALON      | 1,050  |
| 41    | FREDDO GELATO                  | 1,050  |
| 42    | THRIVE SPINAL CARE             | 1,400  |
| 43    | CASTANEDA ORTHODONTICS         | 1,050  |
| 44    | WINNER REALTY AND INVESTMENTS  | 1,400  |
| 45-46 | SOUTH CHINA CHINESE RESTAURANT | 1,750  |
| 47    | SICILIAN OVEN                  | 3,000  |
| 5     | THE UPS STORE                  | 1,400  |
| 50    | BODY BRITE                     | 900    |
| 51    | THE VISIONCARE FAMILY          | 900    |
| 52    | STRETCH ZONE                   | 930    |

## **Countryside Shops**

9 5524-5986 Flamingo Road, Cooper City, FL 33330

**Center Size: 186,245** 

|  | SPACE   | TENANT               | SF    |
|--|---------|----------------------|-------|
|  | 53-54   | CODE NINJAS          | 1,890 |
|  | 55      | TIRES PLUS           | 6,180 |
|  | 56-57   | MASSAGE ENVY         | 2,525 |
|  | 58      | CLUB PILATES         | 2,430 |
|  | 61      | STEVE'S PIZZA        | 910   |
|  | 62      | MATHNASIUM           | 1,238 |
|  | 62A     | A FAMILY             | 942   |
|  | 63-66   | ORANGETHEORY FITNESS | 3,000 |
|  | 6-9     | THE MELTING POT      | 4,200 |
|  | OUT LOT | MCDONALDS            | 2,900 |
|  | OUT2    | BANK OF AMERICA      | 3,500 |

AVAILABLE SOON

■ LEASED □ NAP (NOT A PART)

2 of 2

Regency Centers.

Lliliam Marquez **Leasing Contact** 

**\** 786 528 1454

Lliliammarquez@regencycenters.com

Updated: Aug 17 2025