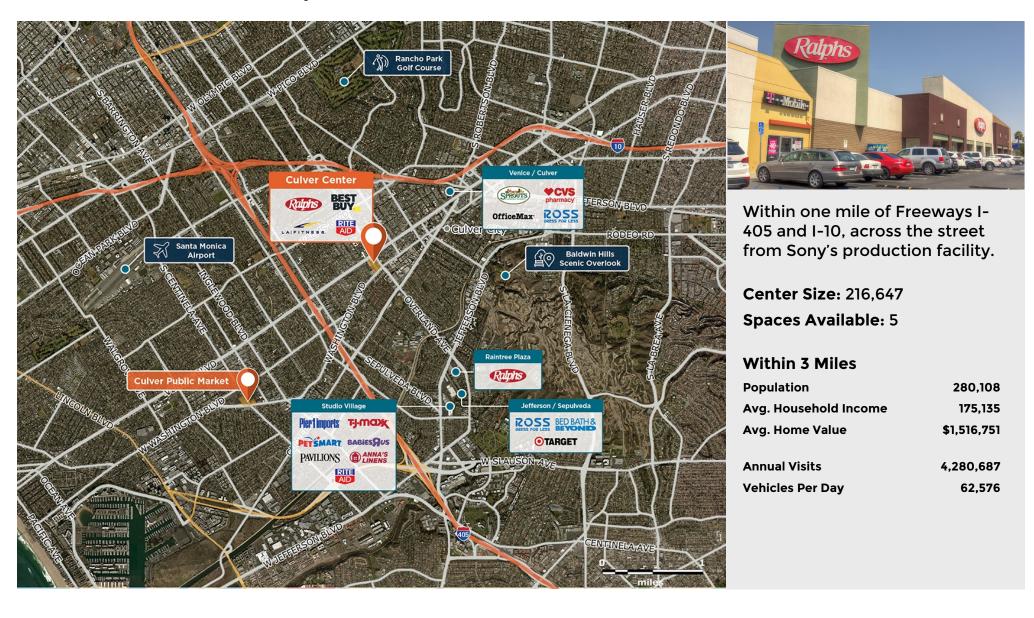

## **Culver Center**

**♀** 3851 Overland Avenue, Culver City, CA 90232

Updated: Aug 21 2025

## **Culver Center**

**♀** 3851 Overland Avenue, Culver City, CA 90232

**Center Size: 216,647** 

| SPACE | TENANT                     | SF     |
|-------|----------------------------|--------|
| 150   | AVAILABLE                  | 10,000 |
| 230   | AVAILABLE                  | 9,277  |
| 250   | AVAILABLE                  | 1,600  |
| 30    | AVAILABLE                  | 1,050  |
| 70    | AVAILABLE SOON             | 2,500  |
| 10    | RALPHS                     | 36,578 |
| 100   | YOGURTLAND                 | 1,662  |
| 110   | LA FITNESS                 | 45,000 |
| 120   | NAILSPA EXCEL              | 2,950  |
| 130   | AT&T                       | 4,309  |
| 140   | SIT 'N SLEEP               | 13,200 |
| 160   | PAMPAS GRILL (BASEMENT)    | 5,000  |
| 180   | PAMPAS GRILL CHURRASCARIA  | 3,249  |
| 190   | GAMESTOP                   | 1,500  |
| 20    | BANK OF AMERICA            | 0      |
| 200   | LA FEDERAL CREDIT UNION    | 2,778  |
| 210   | HEY, SUNSHINE KITCHEN      | 1,100  |
| 220   | NOTHING BUNDT CAKES        | 1,400  |
| 240   | O'REILLY AUTO PARTS        | 7,200  |
| 260   | BLIND BARBER               | 2,429  |
| 270   | BEST BUY                   | 45,179 |
| 280   | PANDA EXPRESS              | 1,800  |
| 290   | CRUMBL COOKIES             | 1,353  |
| 300   | SUPERCUTS                  | 1,222  |
| 310   | BAJA FRESH                 | 2,000  |
| 320   | CALIFORNIA PIZZA KITCHEN   | 2,800  |
| 330   | DAVE'S HOT CHICKEN         | 2,250  |
| 340   | ROBEKS                     | 1,118  |
| 350   | IKE'S LOVE & SANDWICHES    | 1,100  |
| 360   | SIDECAR DOUGHNUTS & COFFEE | 1,313  |
| 40    | H & R BLOCK                | 1,030  |
| 80    | DIAZ STUDIO OF DANCE       | 1,200  |
| 90    | EUROPEAN WAX CENTER        | 1,499  |