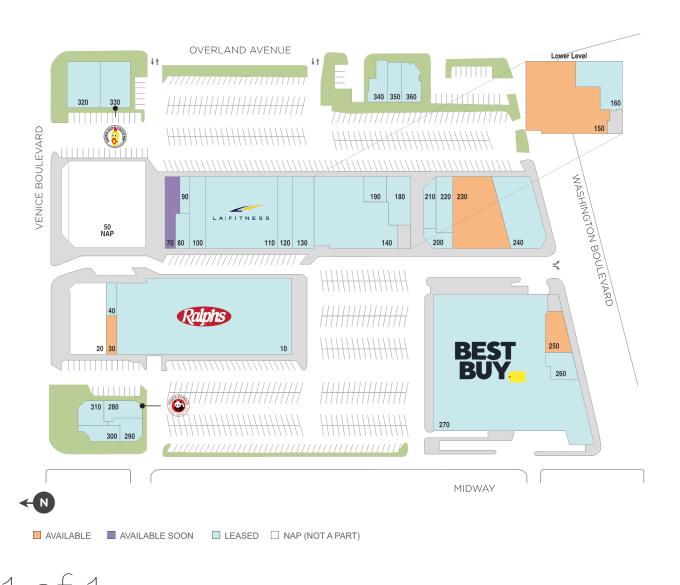

## **Culver Center**

**♀** 3851 Overland Avenue, Culver City, CA 90232

**Center Size: 216,647** 

| SPACE | TENANT                     | SF     |
|-------|----------------------------|--------|
| 150   | AVAILABLE                  | 10,000 |
| 230   | AVAILABLE                  | 9,277  |
| 250   | AVAILABLE                  | 1,600  |
| 30    | AVAILABLE                  | 1,050  |
| 70    | AVAILABLE SOON             | 2,500  |
| 10    | RALPHS                     | 36,578 |
| 100   | YOGURTLAND                 | 1,662  |
| 110   | LA FITNESS                 | 45,000 |
| 120   | NAILSPA EXCEL              | 2,950  |
| 130   | AT&T                       | 4,309  |
| 140   | SIT 'N SLEEP               | 13,200 |
| 160   | PAMPAS GRILL (BASEMENT)    | 5,000  |
| 180   | PAMPAS GRILL CHURRASCARIA  | 3,249  |
| 190   | GAMESTOP                   | 1,500  |
| 20    | BANK OF AMERICA            | 0      |
| 200   | LA FEDERAL CREDIT UNION    | 2,778  |
| 210   | HEY, SUNSHINE KITCHEN      | 1,100  |
| 220   | NOTHING BUNDT CAKES        | 1,400  |
| 240   | O'REILLY AUTO PARTS        | 7,200  |
| 260   | BLIND BARBER               | 2,429  |
| 270   | BEST BUY                   | 45,179 |
| 280   | PANDA EXPRESS              | 1,800  |
| 290   | CRUMBL COOKIES             | 1,353  |
| 300   | SUPERCUTS                  | 1,222  |
| 310   | BAJA FRESH                 | 2,000  |
| 320   | CALIFORNIA PIZZA KITCHEN   | 2,800  |
| 330   | DAVE'S HOT CHICKEN         | 2,250  |
| 340   | ROBEKS                     | 1,118  |
| 350   | IKE'S LOVE & SANDWICHES    | 1,100  |
| 360   | SIDECAR DOUGHNUTS & COFFEE | 1,313  |
| 40    | H & R BLOCK                | 1,030  |
| 80    | DIAZ STUDIO OF DANCE       | 1,200  |
| 90    | EUROPEAN WAX CENTER        | 1,499  |