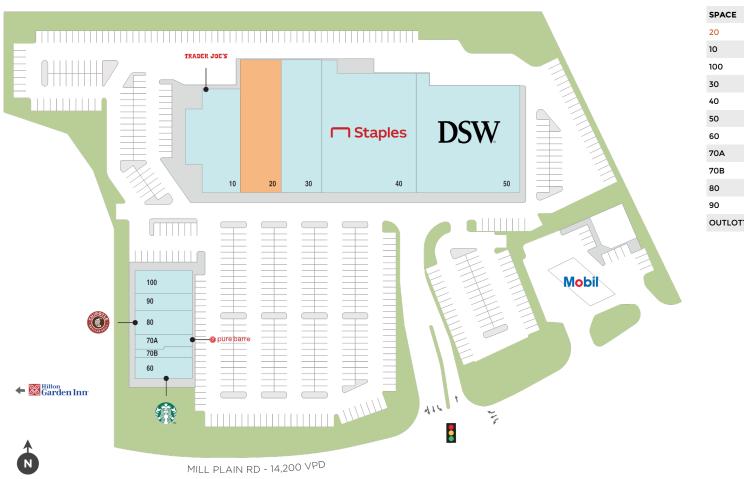

#### Center Size: 123,901

| SPACE   | TENANT                      | SF     |
|---------|-----------------------------|--------|
| 20      | AVAILABLE                   | 13,560 |
| 10      | TRADER JOE'S                | 11,850 |
| 100     | TUSCANERO'S PIZZERIA        | 3,313  |
| 30      | WAREHOUSE WINES & LIQUORS   | 10,780 |
| 40      | STAPLES                     | 23,984 |
| 50      | DSW WAREHOUSE               | 24,214 |
| 60      | STARBUCKS                   | 1,947  |
| 70A     | PURE BARRE                  | 1,700  |
| 70B     | WOOF GANG BAKERY & GROOMING | 1,300  |
| 80      | CHIPOTLE MEXICAN GRILL      | 2,892  |
| 90      | ORANGETHEORY FITNESS        | 2,361  |
| OUTLOTI | DANBURY HILTON GARDEN INN   | 26,000 |
|         |                             |        |