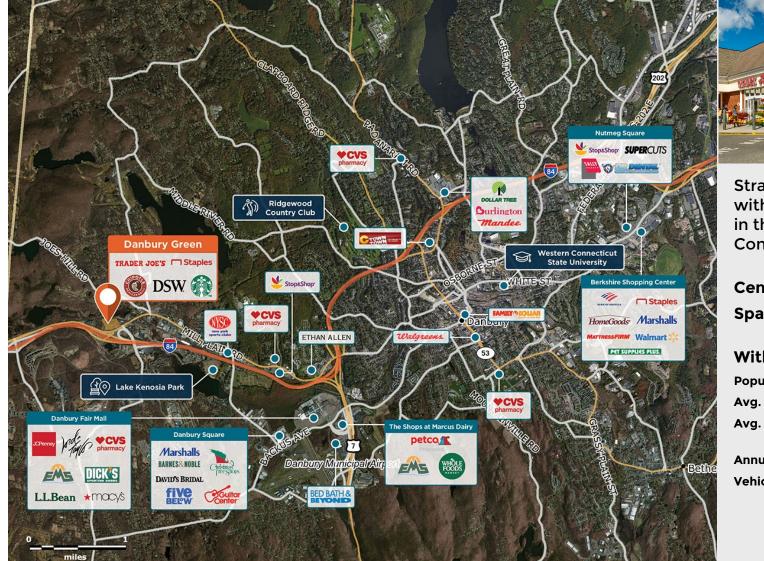

### **Danbury Green**

9 115 Mill Plain Road, Danbury, CT 06811

Strategically located on I-84, with an affluent customer base in the local New York and Connecticut markets.

Center Size: 123,901 Spaces Available: 1

### Within 3 Miles

| Population            | 27,027    |
|-----------------------|-----------|
| Avg. Household Income | 152,227   |
| Avg. Home Value       | \$601,920 |
| Annual Visits         | 2,562,426 |
| Vehicles Per Day      | 71,000    |