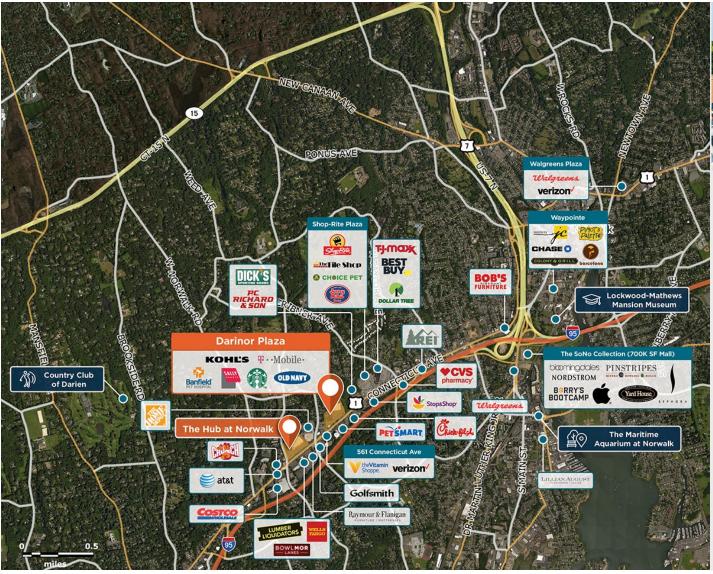

## **Darinor Plaza**

♀ 500 Connecticut Avenue, Norwalk, CT 06854

A community center on the primary retail corridor in Fairfield County, along U.S. Route 1 in Norwalk.

Center Size: 153,343 Spaces Available: 1

## Within 5 Miles

Population 172,905 Avg. Household Income 220,635 Avg. Home Value \$944,321

Annual Visits 2,339,455 Vehicles Per Day 26,747

Regency Centers.

**Shanna Athas**Leasing Contact

**L** 203 863 8259