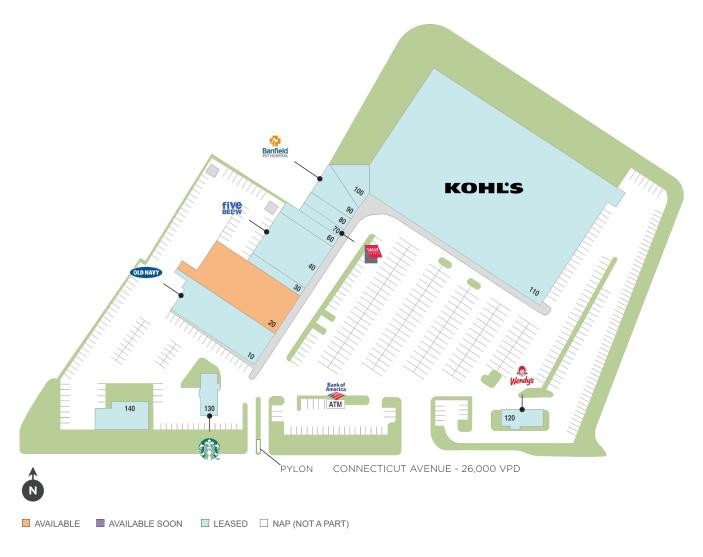

## **Darinor Plaza**

**♀** 500 Connecticut Avenue, Norwalk, CT 06854

**Center Size: 153,343** 

| SPACE | TENANT                         | SF     |
|-------|--------------------------------|--------|
| 20    | AVAILABLE                      | 12,693 |
| 10    | OLD NAVY                       | 13,258 |
| 100   | SEA SEA BEAUTY & NAIL SPA INC  | 2,132  |
| 110   | KOHL'S                         | 92,685 |
| 120   | WENDY'S                        | 2,280  |
| 130   | STARBUCKS                      | 1,910  |
| 140   | TOWN FAIR TIRE                 | 7,248  |
| 30    | GUAC TIME                      | 1,570  |
| 40    | FIVE BELOW                     | 9,028  |
| 60    | AMERICA'S BEST CONTACTS & EYEG | 3,300  |
| 70    | SALLY BEAUTY SUPPLY            | 1,680  |
| 80    | T-MOBILE                       | 1,700  |
| 90    | BANFIELD PET HOSPITAL          | 3,659  |