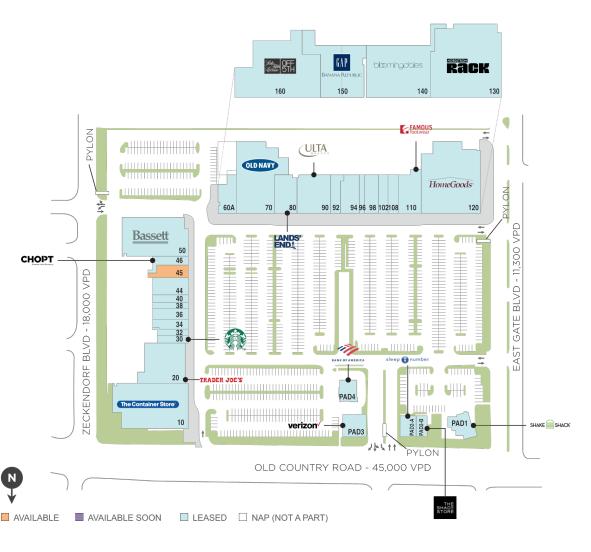

## The Gallery At Westbury Plaza

900 Old Country Road, Garden City, NY 11530

**Center Size: 312,242** 

| SPACE  | TENANT                        | SF     |
|--------|-------------------------------|--------|
| 45     | AVAILABLE                     | 3,407  |
| 10     | THE CONTAINER STORE           | 24,953 |
| 102    | RUBY AND JENNA                | 2,653  |
| 108    | RESTORE HYPER WELLNESS + CRYO | 2,700  |
| 110    | FAMOUS FOOTWEAR               | 7,550  |
| 120    | HOMEGOODS                     | 30,558 |
| 130    | NORDSTROM RACK                | 37,448 |
| 140    | BLOOMINGDALE'S                | 26,102 |
| 150    | GAP OUT./BANANA REP.          | 19,784 |
| 160    | SAKS OFF FIFTH                | 31,655 |
| 20     | TRADER JOE'S                  | 13,004 |
| 30     | STARBUCKS                     | 1,740  |
| 32     | GNC                           | 1,654  |
| 34     | TOCOLO CANTINA                | 3,000  |
| 36     | PARIS BAGUETTE                | 2,895  |
| 38     | MYEYEDR.                      | 1,563  |
| 40     | LASERAWAY                     | 1,500  |
| 44     | GREAT RETAIL COMING SOON      | 4,964  |
| 46     | СНОРТ                         | 2,916  |
| 50     | BASSETT HOME FURNISH.         | 19,646 |
| 60A    | J. CREW FACTORY               | 4,826  |
| 70     | OLD NAVY                      | 22,059 |
| 80     | LANDS' END                    | 6,818  |
| 90     | ULTA                          | 9,990  |
| 92     | NOODLES & COMPANY             | 3,334  |
| 94     | SPUNTINO WINE BAR             | 5,356  |
| 96     | POKE FRISEE                   | 1,650  |
| 98     | GOLDEN HOUR NAIL & HAIR SPA   | 3,848  |
| PAD1   | SHAKE SHACK                   | 3,500  |
| PAD2-A | SLEEP NUMBER                  | 2,450  |
| PAD2-B | THE SHADE STORE               | 1,725  |
| PAD3   | VERIZON                       | 4,000  |
| PAD4   | BANK OF AMERICA               | 2,994  |
|        |                               |        |