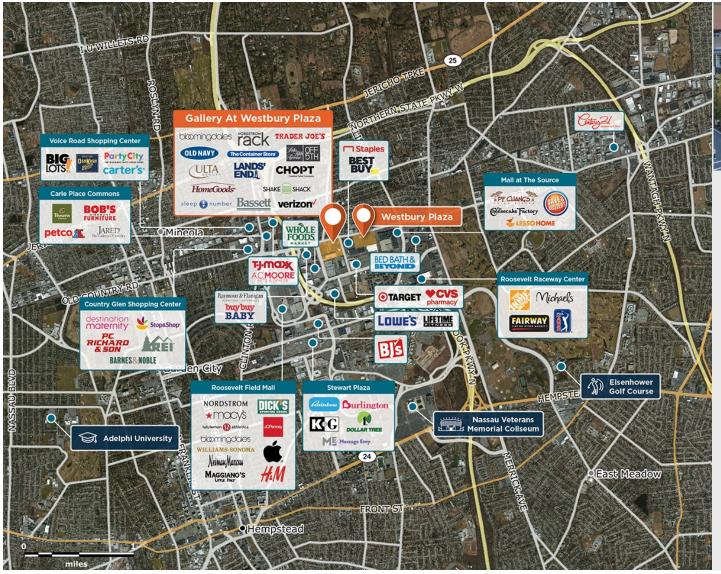

## The Gallery At Westbury Plaza

900 Old Country Road, Garden City, NY 11530

Located a half mile from Roosevelt Field Mall on Old Country Road, with a powerful retailer lineup.

Center Size: 312,242 Spaces Available: 1

## Within 3 Miles

Population 170,431 Avg. Household Income 172,898 Avg. Home Value \$783,200

Annual Visits 6,237,666 Vehicles Per Day 46,941

Regency Centers.

**Shanna Athas**Leasing Contact

**L** 203 863 8259