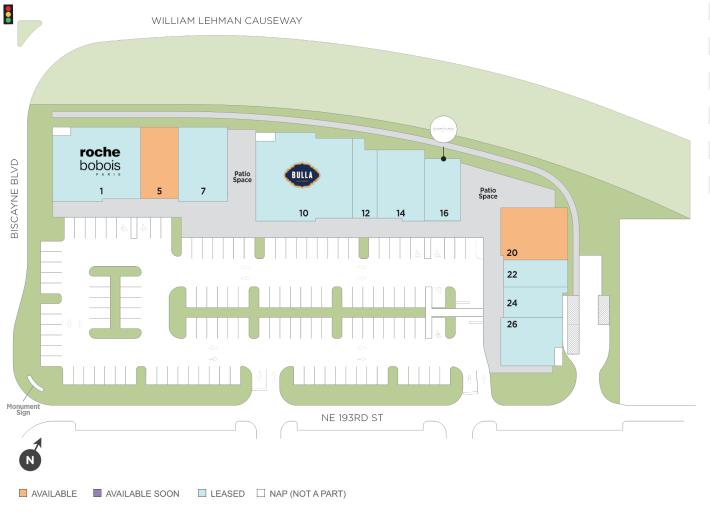

## Avenida Biscayne

♀ 2745-2749 NE 193rd Street, Aventura, FL 33180

New Development situated in the heart of Aventura, in Miami-Dade County, just 15 miles north of Miami.

Center Size: 28,568 Spaces Available: 2