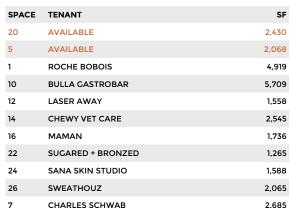

## Avenida Biscayne

♀ 2745-2749 NE 193rd Street, Aventura, FL 33180

New Development situated in the heart of Aventura, in Miami-Dade County, just 15 miles north of Miami.

Center Size: 28,568 Spaces Available: 2