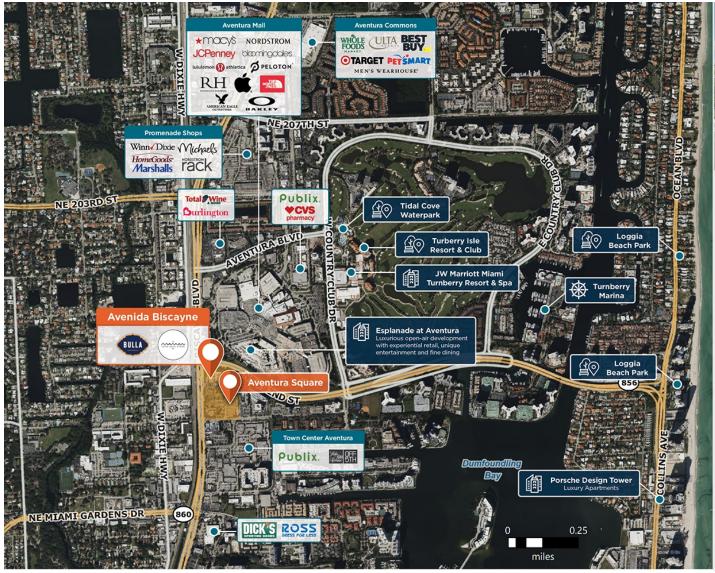

## Avenida Biscayne

♀ 2745-2749 NE 193rd Street, Aventura, FL 33180

New Development situated in the heart of Aventura, in Miami-Dade County, just 15 miles north of Miami.

Center Size: 28,568 Spaces Available: 2

## Within 3 Miles

Population 194,053 Avg. Household Income 111,763 Avg. Home Value \$610,974

**Annual Visits** 

Vehicles Per Day 105,763

Regency Centers.

Lliliam Marquez
Leasing Contact

**\** 786 528 1454

Lliliammarquez@regencycenters.com