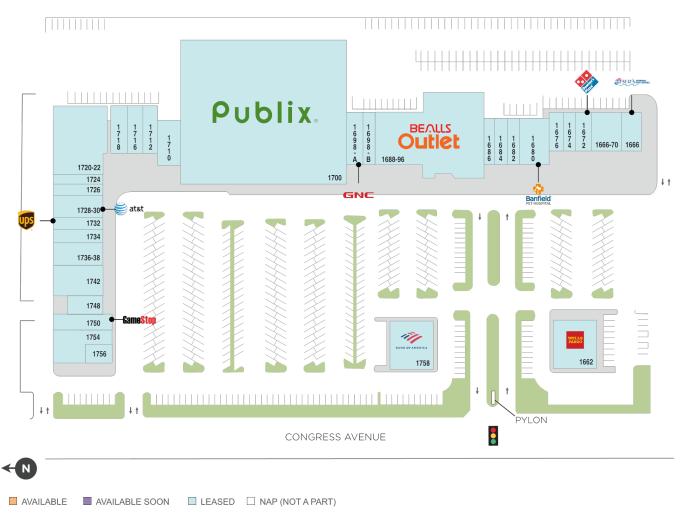

## **Greenwood Shopping Centre**

♀ 1662-1758 S. Congress Avenue, Palm Springs, FL 33461

**Center Size: 133,438** 

| SPACE   | TENANT                        | SF     |
|---------|-------------------------------|--------|
| 1662    | WELLS FARGO BANK              | 3,619  |
| 1666    | LESLIE'S POOL SUPPLIES        | 3,000  |
| 1666-70 | PCC MEDICAL HOLDINGS          | 2,756  |
| 1672    | DOMINO'S PIZZA                | 1,207  |
| 1674    | FANCY HAIR & NAILS            | 1,207  |
| 1676    | ANY LAB TEST NOW              | 925    |
| 1680    | BANFIELD PET HOSPITAL         | 2,813  |
| 1682    | EDIBLE ARRANGEMENTS           | 1,407  |
| 1684    | JOY LUCK                      | 1,407  |
| 1686    | GONG CHA                      | 1,125  |
| 1688-96 | BEALLS OUTLET                 | 20,390 |
| 1698-A  | GNC                           | 1,639  |
| 1698-B  | SALLY BEAUTY SUPPLY           | 1,593  |
| 1700    | PUBLIX                        | 50,032 |
| 1710    | KEKE'S BREAKFAST CAFE         | 4,566  |
| 1716    | H & R BLOCK                   | 1,407  |
| 718     | C.R. CHICKS                   | 1,829  |
| 1720-22 | CSI SPECIAL CARE              | 6,304  |
| 1724    | LEGEND BARBERSHOP             | 1,055  |
| 1726    | T&T NAILS SPA                 | 1,055  |
| 1728-30 | AT&T                          | 2,110  |
| 1732    | THE UPS STORE                 | 1,218  |
| 1734    | INGRID ROMERO D.M.D           | 1,244  |
| 1736-38 | CORA REHAB CLINICS-LAKE WORTH | 2,768  |
| 1742    | EYE & EAR                     | 4,220  |
| 1748    | SWIRLS                        | 1,581  |
| 1750    | GAMESTOP                      | 2,200  |
| 1754    | AMIGOS MEXICAN CUBAN RESTAURA | 3,468  |
| 1756    | MIDAS JEWELRY                 | 793    |
| 1758    | BANK OF AMERICA               | 4,500  |
|         |                               |        |