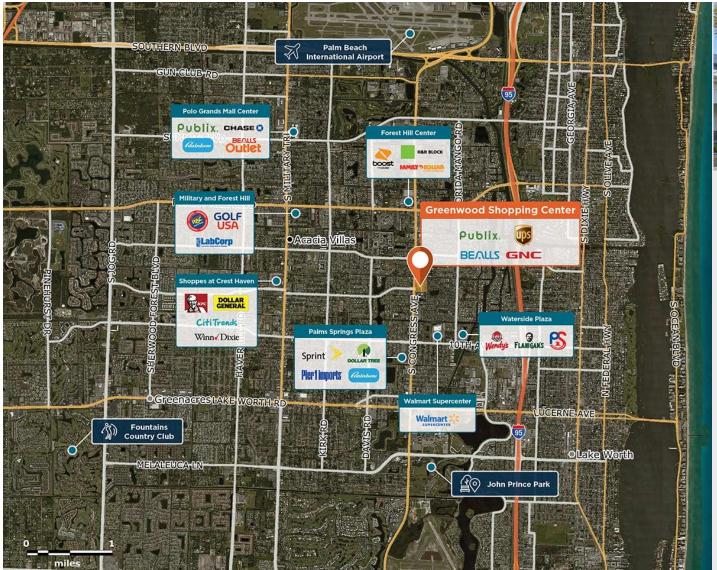

## **Greenwood Shopping Centre**

9 1662-1758 S. Congress Avenue, Palm Springs, FL 33461

Located on Congress Avenue, with a strong mix of local and national retailers.

Center Size: 133,438 Spaces Available: 0

## Within 3 Miles

Population 164,896
Avg. Household Income 93,488
Avg. Home Value \$456,841

Annual Visits 2,634,398 Vehicles Per Day 28,567

Regency Centers.

Lliliam Marquez
Leasing Contact

**\** 786 528 1454