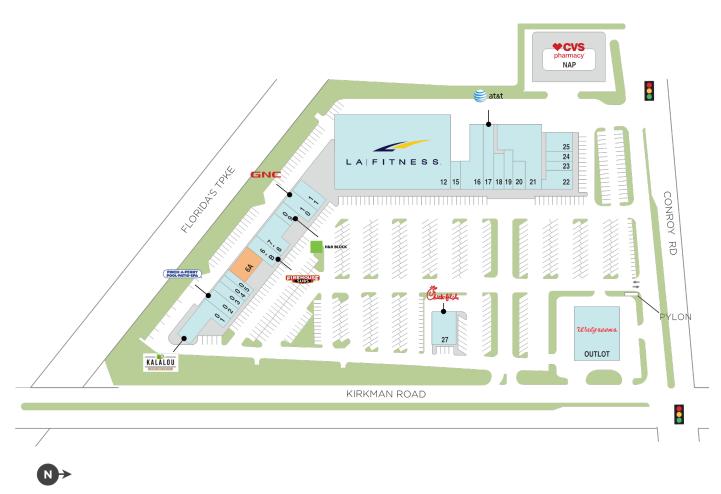

## Kirkman Shoppes

**9** 4732 South Kirkman Road, Orlando, FL 32811

**Center Size: 114,673** 

| SPACE  | TENANT                        | SF     |
|--------|-------------------------------|--------|
| 6A     | AVAILABLE (Restaurant)        | 2,800  |
| 01     | KALALOU CARIBBEAN BAR & GRILL | 3,395  |
| 02     | PINCH-A-PENNY                 | 1,975  |
| 03     | MJ NAIL & SPA                 | 1,270  |
| 04     | NATIONAL JEWELRY BUYERS       | 1,000  |
| 05     | DON DIEGO BARBER SHOP         | 1,000  |
| 09     | H & R BLOCK                   | 1,610  |
| 10     | GNC                           | 1,755  |
| 11     | ASENJO BRAZILIAN JIUJITSU     | 1,980  |
| 12     | LA FITNESS                    | 41,000 |
| 15     | CFS COFFEE                    | 1,200  |
| 16     | AGAVE AZUL                    | 5,400  |
| 17     | AT&T                          | 4,550  |
| 18     | BIG BOI MEAT MARKET           | 1,050  |
| 19     | RASHMI'S BEAUTY & BOUTIQUE    | 932    |
| 20     | WAYBACK BURGERS               | 1,783  |
| 21     | GREENBERG DENTAL              | 8,870  |
| 22     | OODLES RAMEN & MORE           | 2,475  |
| 23     | JEFF'S BAGEL RUN              | 1,200  |
| 24     | TBAAR                         | 1,180  |
| 25     | BUBBALOU'S BODACIOUS BAR-B-Q  | 2,400  |
| 27     | CHICK-FIL-A                   | 4,000  |
| 6-B    | FIREHOUSE SUBS                | 1,978  |
| 7-8    | THE PALACE                    | 3,360  |
| OUTLOT | WALGREENS                     | 16,510 |

1 of

AVAILABLE SOON

Regency Centers.

**Faith Fruciano**Leasing Contact

■ LEASED □ NAP (NOT A PART)

**\** 813 664 4810

faithfruciano@regencycenters.com

Updated: Aug 19 2025