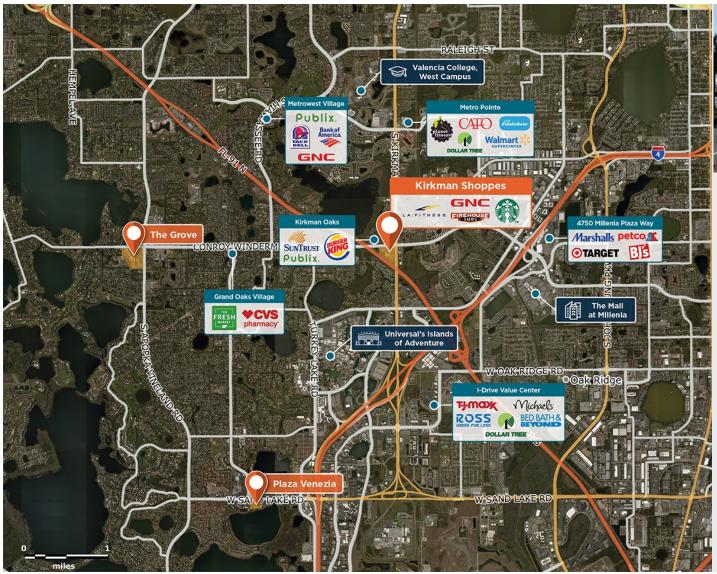

## Kirkman Shoppes

9 4732 South Kirkman Road, Orlando, FL 32811

Located the corner of Kirkman Road and Conroy Windermere Road, with a strong retailer mix.

Center Size: 114,673 Spaces Available: 1

## Within 3 Miles

Population 123,714

Avg. Household Income 90,584

Avg. Home Value \$456,801

Annual Visits 2,058,431 Vehicles Per Day 62,821

Regency Centers.

Faith Fruciano Leasing Contact

**\** 813 664 4810