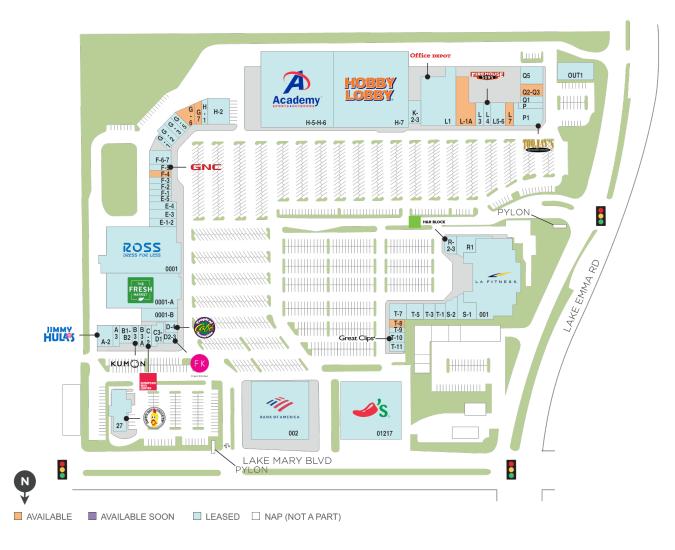

## **Lake Mary Centre**

♀ 3697 Lake Emma Road, Lake Mary, FL 32746

**Center Size: 355,579** 

| SPACE  | TENANT                      | SF     |
|--------|-----------------------------|--------|
| F-4    | AVAILABLE (Salon)           | 1,300  |
| G-6    | AVAILABLE (Medical Space)   | 2,585  |
| G7     | AVAILABLE (Medical Space)   | 1,375  |
| L-1A   | AVAILABLE                   | 6,267  |
| L7     | AVAILABLE (Restaurant)      | 1,494  |
| Q2-Q3  | AVAILABLE                   | 2,800  |
| Т8     | AVAILABLE                   | 1,250  |
| 0001   | ROSS DRESS FOR LESS         | 29,115 |
| 0001-A | FRESH MARKET                | 24,741 |
| 0001-B | LAKE MARY MODERN DENTISTRY  | 4,510  |
| 001    | LA FITNESS                  | 35,712 |
| 002    | BANK OF AMERICA             | 3,900  |
| 01217  | CHILIS RESTAURANT           | 5,999  |
| 27     | DAVE'S HOT CHICKEN          | 3,909  |
| A-2    | JIMMY HULA'S                | 3,250  |
| A3     | WALK ON LAKE MARY           | 1,300  |
| B1-B2  | ROYAL INDIAN RESTAURANT     | 2,200  |
| В3     | KUMON MATH & READING CENTER | 1,140  |
| вза    | SCENTHOUND                  | 1,260  |
| C-2    | EUROPEAN WAX CENTER         | 1,300  |
| C3-D1  | ISLAND FIN POKE CO.         | 1,275  |
| D2-3   | FRESH KITCHEN               | 2,600  |
| D-4    | TROPICAL SMOOTHIE CAFE      | 1,332  |
| E-1-2  | T-MOBILE                    | 2,400  |
| E-3    | THE GOOD FEET STORE         | 2,000  |
| E-4    | VENUS NAILS & SPA           | 2,000  |
| E-5    | TOWN 'N COUNTRY CLEANERS    | 1,488  |
| F-1    | GOLDEN SPORTS CARDS         | 1,300  |
| F-2    | MEN'S GROOM ROOM            | 1,300  |
| F-3    | ESCA'S PIZZA                | 1,300  |
| F-5    | GNC                         | 1,300  |
| F-6-7  | CHENG'S CHINESE RESTAURANT  | 2,600  |
| G-1    | SAM'S WATCH & JEWELRY       | 813    |

## **Lake Mary Centre**

♀ 3697 Lake Emma Road, Lake Mary, FL 32746

**Center Size: 355,579** 

| SPACE   | TENANT                         | SF     |
|---------|--------------------------------|--------|
| G-2     | THE LAMINATE FLOORING CENTER   | 2,020  |
| G-3     | RESTORE HYPER WELLNESS + CRYO  | 1,880  |
| G-5     | SHEAR MADNESS HAIRCUTS FOR KID | 1,300  |
| H-1     | THE DESIGNERY                  | 1,543  |
| H-2     | SOLA SALON STUDIOS             | 5,600  |
| H-5-H-6 | ACADEMY SPORTS                 | 63,249 |
| H-7     | HOBBY LOBBY                    | 55,000 |
| K-2-3   | BACH TO ROCK                   | 2,200  |
| L1      | OFFICE DEPOT                   | 21,259 |
| L3      | PHO MAI                        | 2,160  |
| L4      | FIREHOUSE SUBS                 | 2,160  |
| L5-6    | MY GYM                         | 3,330  |
| OUTI    | CALI COFFEE                    | 400    |
| Р       | UNICORN SCOOPS                 | 1,500  |
| P1      | TOOJAY'S OF LAKE MARY          | 5,150  |
| Q1      | GREEK VILLAGE                  | 1,400  |
| Q5      | GOODWILL                       | 4,200  |
| R-1     | IN BLOOM FLORIST               | 3,330  |
| R-2-3   | H & R BLOCK                    | 2,128  |
| S-1     | VICTORY MARTIAL ARTS           | 3,655  |
| S-2     | LA ANTIOQUENA RESTAURANT       | 2,500  |
| T-1     | DAINTY NAILS                   | 1,500  |
| T-10    | GREAT CLIPS                    | 1,500  |
| T-11    | KELLER'S REAL SMOKED BAR-B-QUE | 1,500  |
| T-3     | SEMINOLE SCUBA                 | 1,750  |
| T-5     | THIRSTY WHALE                  | 2,750  |
| T7      | MASSAGE ENVY                   | 2,500  |
| T-9     | BENJAMIN MOORE PAINTS          | 1,000  |
|         |                                |        |