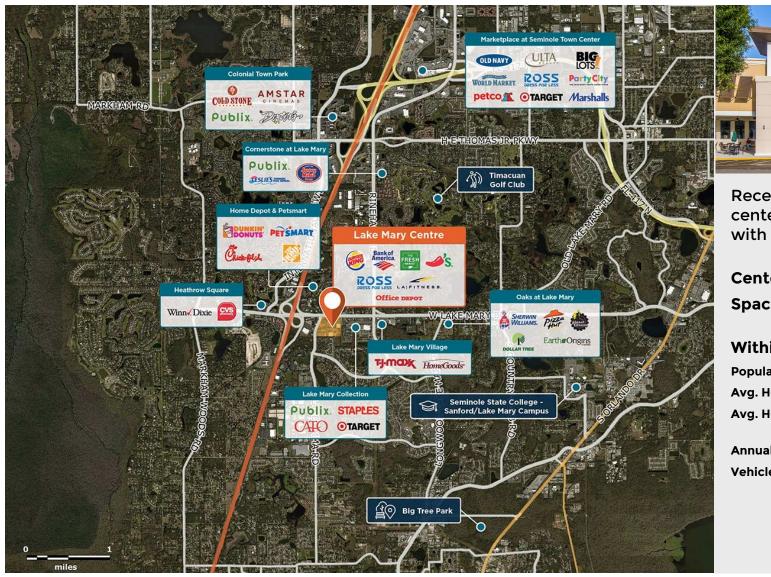

## **Lake Mary Centre**

♀ 3697 Lake Emma Road, Lake Mary, FL 32746

THE FRESH MARKET

center near the I-4 interchange, with an affluent customer base.

Center Size: 355,579 Spaces Available: 7

## Within 3 Miles

| Population            | 59,495    |
|-----------------------|-----------|
| Avg. Household Income | 142,421   |
| Avg. Home Value       | \$568,072 |

Annual Visits 3,747,541

Vehicles Per Day 63,226