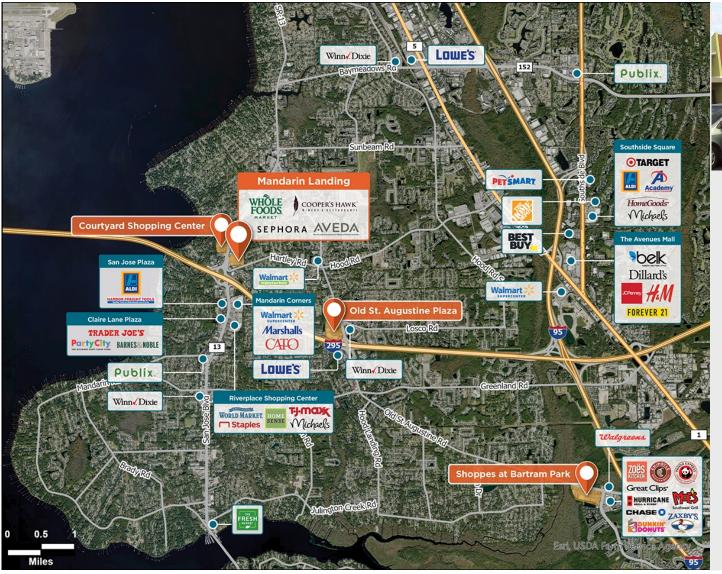

## **Mandarin Landing**

Near the I-295 interchange in the Mandarin area, one the most affluent communities in Jacksonville.

Center Size: 139,841 Spaces Available: 1

## Within 3 Miles

Population 63,819 Avg. Household Income 116,672 Avg. Home Value \$419,405

Annual Visits 1,022,890 Vehicles Per Day 62,000

Regency Centers.

**Eric Apple**Leasing Contact

**904 598 7450** 

ericapple@regencycenters.com