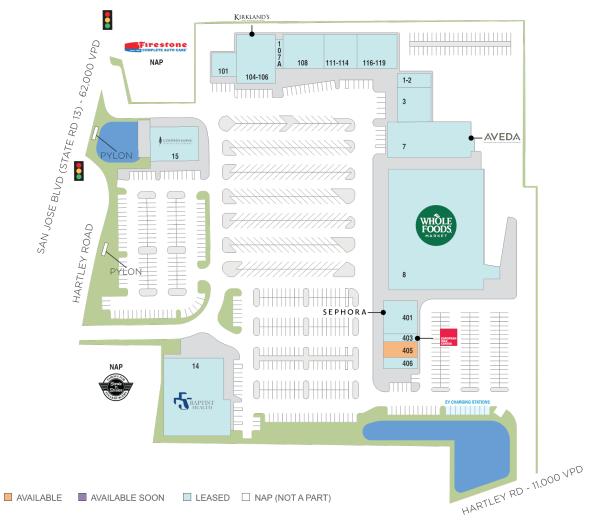

## **Mandarin Landing**

**♀** 10601 San Jose Boulevard, Jacksonville, FL 32257

**Center Size: 139,841** 

| SPACE   | TENANT                    | SF     |
|---------|---------------------------|--------|
| 405     | AVAILABLE (Restaurant)    | 1,924  |
| 101     | BODYBAR PILATES           | 2,505  |
| 104-106 | KIRKLAND'S HOME           | 8,100  |
| 107A    | ORGANIC NAILS             | 1,326  |
| 108     | ENZA'S ITALIAN RESTAURANT | 5,394  |
| 111-114 | KID TO KID                | 4,672  |
| 116-119 | GREENBERG DENTAL          | 5,843  |
| 1-2     | BEEM LIGHT SAUNA          | 2,143  |
| 14      | BAPTIST HEALTH            | 24,650 |
| 15      | COOPER'S HAWK             | 10,600 |
| 3       | UPTOWN CHEAPSKATE         | 4,728  |
| 401     | SEPHORA                   | 4,830  |
| 403     | EUROPEAN WAX CENTER       | 1,470  |
| 406     | FOXTAIL COFFEE            | 1,576  |
| 7       | AVEDA INSTITUTE           | 10,080 |
| 8       | WHOLE FOODS               | 50,000 |