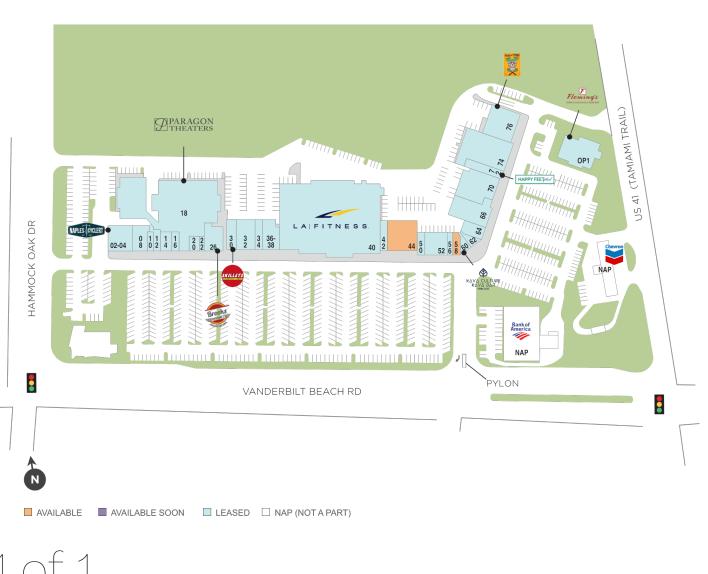

## **Pavilion**

9 871 Vanderbilt Beach Road, Naples, FL 34108

On the Tamiami Trail, the leading retail corridor in Naples, with a mix of restaurants, local shops & service.

Center Size: 167,745 Spaces Available: 2

## **Pavilion**

**Center Size: 167.745** 

| SPACE | TENANT                        | SF     |
|-------|-------------------------------|--------|
| 44    | AVAILABLE                     | 6,400  |
| 58    | AVAILABLE                     | 1,190  |
| 02-04 | NAPLES CYCLERY                | 4,338  |
| 08    | BICYCLETTE COOKSHOP           | 2,660  |
| 10    | SUNSET + PINE                 | 850    |
| 12    | VANDERBILT OPTICAL            | 1,258  |
| 14    | TRUE VIEW DENTAL              | 1,500  |
| 16    | ROYAL SCOOP                   | 1,000  |
| 18    | PARAGON THEATERS              | 31,118 |
| 20    | TRATTORIA ANGELA              | 1,072  |
| 22    | THE PAVILION BARBER SHOP      | 536    |
| 26    | BROOKS GOURMET BURGERS & DOGS | 3,500  |
| 30    | SKILLETS                      | 2,640  |
| 32    | URGENTVET                     | 3,318  |
| 34    | BEYOND JUICERY + EATERY       | 1,600  |
| 36-38 | SALON DELPHINE                | 3,200  |
| 40    | LA FITNESS                    | 50,795 |
| 42    | TONY'S NY PIZZA               | 1,600  |
| 50    | MARTINIZING DRY CLEANING      | 1,200  |
| 52    | AMBER COVE                    | 3,600  |
| 56    | BEAUTIFUL NAILS SPA NAPLES    | 900    |
| 60    | KAVA CULTURE                  | 873    |
| 62    | NAPLES JEWELERS               | 871    |
| 64    | MY FRIEND'S PLACE             | 2,100  |
| 66    | IRISH TIMES BAR & GRILL       | 5,788  |
| 70    | LEGENDS SPORTS BAR            | 7,931  |
| 72    | HAPPY FEET PLUS               | 2,302  |
| 74    | J. LEE SALON SUITES           | 10,698 |
| 76    | TACOS & TEQUILA               | 6,407  |
| OP1   | FLEMINGS PRIME STEAKHOUSE     | 6,500  |
|       |                               |        |