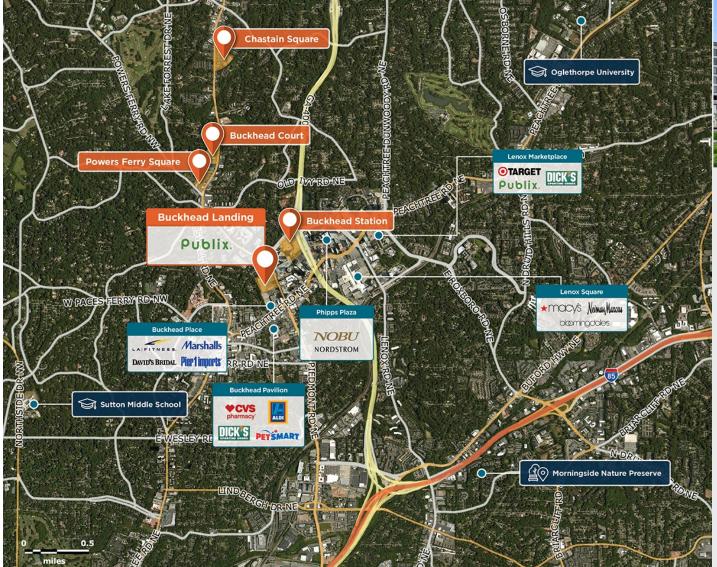

## **Buckhead Landing**

♀ 3330 Piedmont Road, Atlanta, GA 30305

In the heart of the most sought-after communities in the South, featuring a highly curated merchandising mix.

**Center Size: 151,739 Spaces Available: 2** 