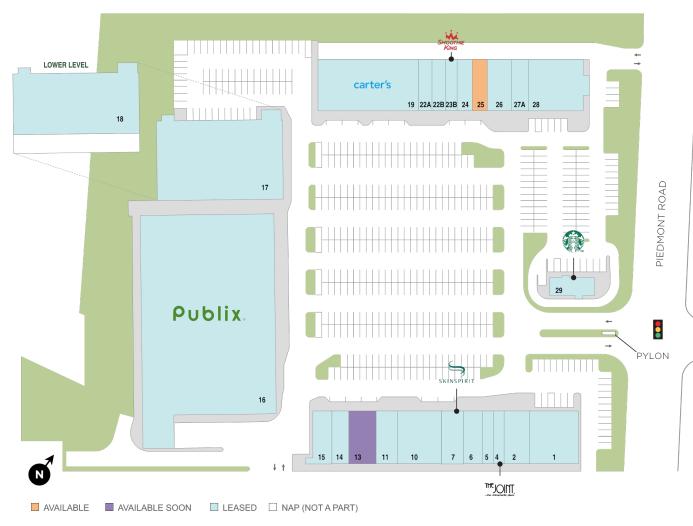

## **Buckhead Landing**

♀ 3330 Piedmont Road, Atlanta, GA 30305

In the heart of the most sought-after communities in the South, featuring a highly curated merchandising mix.

**Center Size: 151,739 Spaces Available: 2** 