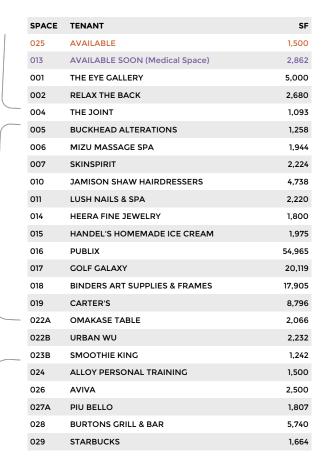

## **Buckhead Landing**

♀ 3330 Piedmont Road, Atlanta, GA 30305

In the heart of the most sought-after communities in the South, featuring a highly curated merchandising mix.

**Center Size: 151,739 Spaces Available: 2** 