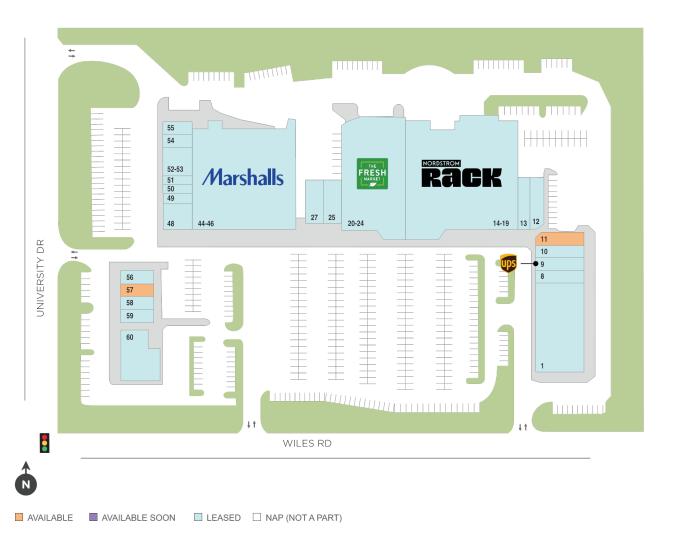

## Pine Ridge Square

♀ 4601-4695 North University Dr, Coral Springs, FL 33067

Center Size: 117,744

| SPACE | TENANT                         | SF     |
|-------|--------------------------------|--------|
| 11    | AVAILABLE (Medical Space)      | 1,585  |
| 57    | AVAILABLE                      | 1,200  |
| 1     | ULTA                           | 11,086 |
| 10    | PIZZA CAROUSEL                 | 1,600  |
| 12    | PRESTIGE SPA                   | 2,000  |
| 13    | EL MARIACHI                    | 1,585  |
| 14-19 | NORDSTROM RACK                 | 30,571 |
| 20-24 | FRESH MARKET                   | 17,441 |
| 25    | FOR EYES                       | 2,200  |
| 27    | MASSAGELUXE                    | 2,600  |
| 44-46 | MARSHALLS                      | 26,000 |
| 48    | CODE NINJAS                    | 2,000  |
| 49    | JEANERATION BOUTIQUE & ALTERAT | 1,000  |
| 50    | RICHARD KRAMER, DDS            | 1,000  |
| 51    | TORRENTE KITCHEN & BATH        | 1,000  |
| 52-53 | HOTWORX                        | 2,000  |
| 54    | NORTH HILLS CLEANERS           | 1,000  |
| 55    | JUST BROW                      | 750    |
| 56    | WINGS N ALE                    | 1,560  |
| 58    | BONS ORTHODONTICS              | 1,200  |
| 59    | ELLA CAFE                      | 1,166  |
| 60    | TRUIST BANK                    | 4,000  |
| 8     | A. ALTIER JEWELRY              | 1,600  |
| 9     | THE UPS STORE                  | 1,600  |
|       |                                |        |