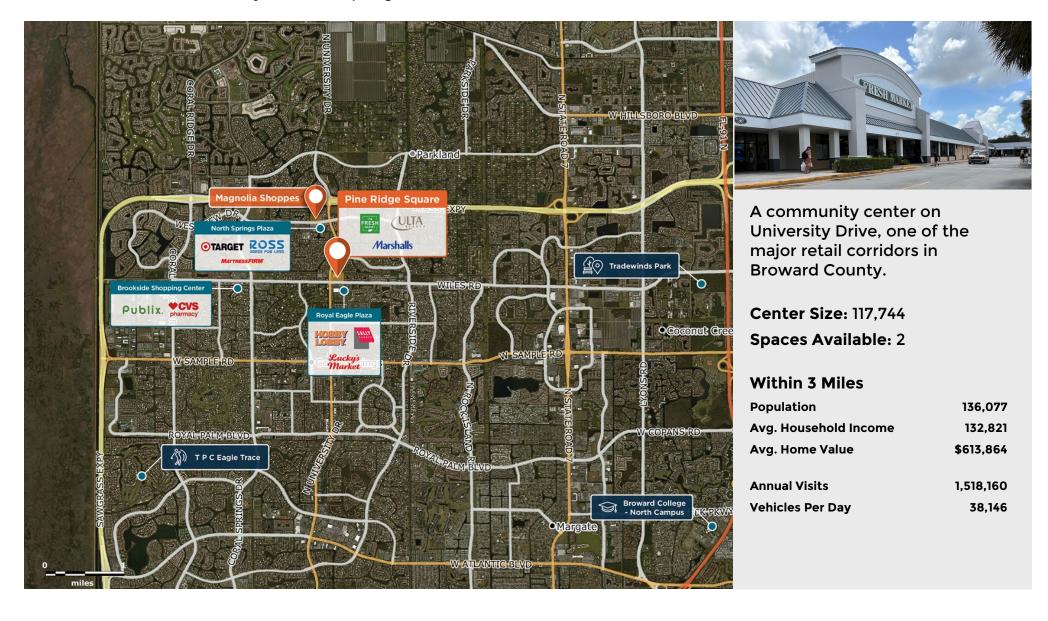

## Pine Ridge Square

♀ 4601-4695 North University Dr, Coral Springs, FL 33067

**Lliliam Marquez**Leasing Contact

**\** 786 528 1454

Lliliammarquez@regencycenters.com

Updated: Aug 23 2025

©2025 Regency Centers, L.P.

## Pine Ridge Square

♀ 4601-4695 North University Dr, Coral Springs, FL 33067

Center Size: 117,744

| SPACE | TENANT                         | SF     |
|-------|--------------------------------|--------|
| 11    | AVAILABLE (Medical Space)      | 1,585  |
| 57    | AVAILABLE                      | 1,200  |
| 1     | ULTA                           | 11,086 |
| 10    | PIZZA CAROUSEL                 | 1,600  |
| 12    | PRESTIGE SPA                   | 2,000  |
| 13    | EL MARIACHI                    | 1,585  |
| 14-19 | NORDSTROM RACK                 | 30,571 |
| 20-24 | FRESH MARKET                   | 17,441 |
| 25    | FOR EYES                       | 2,200  |
| 27    | MASSAGELUXE                    | 2,600  |
| 44-46 | MARSHALLS                      | 26,000 |
| 48    | CODE NINJAS                    | 2,000  |
| 49    | JEANERATION BOUTIQUE & ALTERAT | 1,000  |
| 50    | RICHARD KRAMER, DDS            | 1,000  |
| 51    | TORRENTE KITCHEN & BATH        | 1,000  |
| 52-53 | HOTWORX                        | 2,000  |
| 54    | NORTH HILLS CLEANERS           | 1,000  |
| 55    | JUST BROW                      | 750    |
| 56    | WINGS N ALE                    | 1,560  |
| 58    | BONS ORTHODONTICS              | 1,200  |
| 59    | ELLA CAFE                      | 1,166  |
| 60    | TRUIST BANK                    | 4,000  |
| 8     | A. ALTIER JEWELRY              | 1,600  |
| 9     | THE UPS STORE                  | 1,600  |
|       |                                |        |