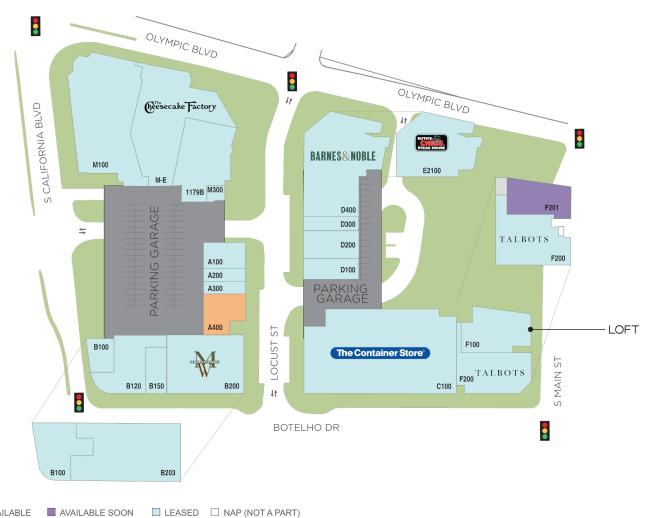

## Plaza Escuela

**Center Size: 153,577** 

| SPACE | TENANT                         | SF     |
|-------|--------------------------------|--------|
| A400  | AVAILABLE                      | 3,043  |
| F201  | AVAILABLE SOON                 | 5,041  |
| 1179B | NORTH ITALIA                   | 7,228  |
| A100  | BUCKHORN GRILL                 | 2,176  |
| A200  | IKE'S LAIR                     | 1,124  |
| A300  | BOBER TEA                      | 1,028  |
| B100  | MY SALON SUITE                 | 8,515  |
| B120  | PIZZA MY HEART                 | 3,539  |
| B150  | CLUB PILATES                   | 1,787  |
| B200  | MEN'S WEARHOUSE                | 7,711  |
| B203  | LAREEN FENDER'S THE BALLET SCH | 8,998  |
| C100  | THE CONTAINER STORE            | 24,708 |
| D100  | NICK THE GREEK                 | 2,290  |
| D200  | RELAX THE BACK                 | 2,736  |
| D300  | CHIPOTLE MEXICAN GRILL         | 2,000  |
| D400  | BARNES & NOBLE                 | 13,008 |
| E2100 | RUTH'S CHRIS STEAK HOUSE       | 9,917  |
| F100  | LOFT                           | 5,543  |
| F200  | TALBOTS                        | 13,525 |
| M100  | TRUFUSION                      | 15,500 |
| M300  | PRESSED JUICERY                | 840    |
| M-E   | THE CHEESECAKE FACTORY         | 12,367 |