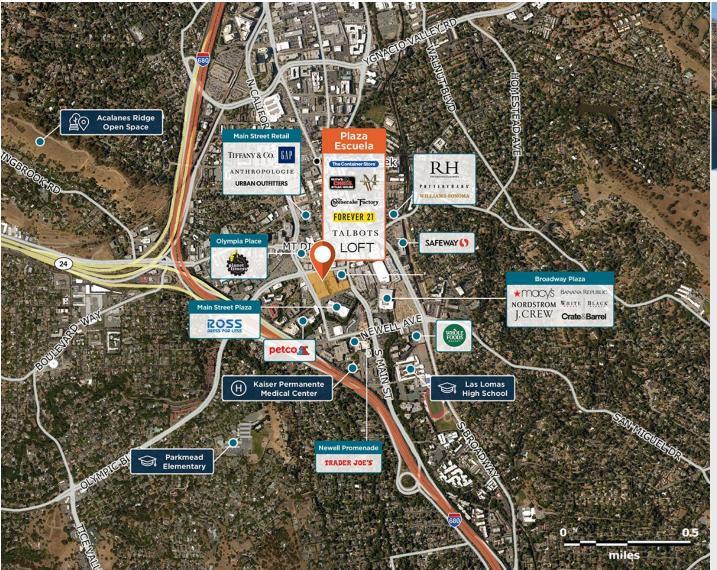

## Plaza Escuela

In Walnut Creek, the East Bay's prestigious downtown retail destination, with high pedestrian traffic.

Center Size: 153,577 Spaces Available: 2

## Within 3 Miles

Population 103,080 Avg. Household Income 204,553 Avg. Home Value \$1,336,781

Annual Visits 2,445,138 Vehicles Per Day 22,969

Regency Centers.

Jenny Hess Leasing Contact **925 279 1885** 